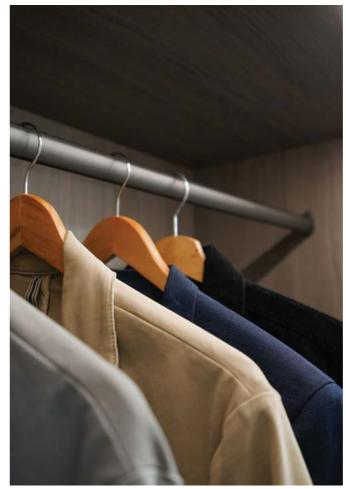

# Storage Solutions

All Daval wardrobes are available with a host of luxury accessories and clever storage solutions to make the most of every inch of space.

From pull-out tie racks and leather storage trays for watches and jewellery, to lead grey hanging rails and smoked glass shelves, the final design of your wardrobe is made completely bespoke with the addition of these beautiful pieces.