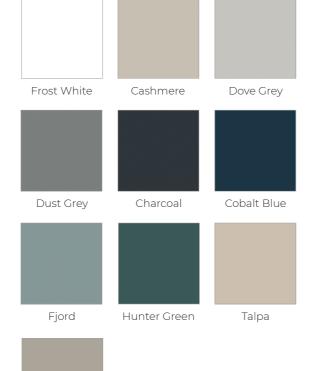

## Genoa

As at home in a loft apartment as it is in a period property, Genoa is a contemporary modular design with simplicity at its heart. Combine Genoa fitted wardrobes in Cashmere with low-line bedside units wrapped in Walnut as shown to create a bedroom design that exudes rest and relaxation.

44-45 Image shows Genoa wardrobes in Cashmere.

Our Daval wardrobes have transformed our bedroom and have allowed us to combine luxury design with practical storage to create a space where we love to spend time.

## Como & Garda

For a warm and contemporary feel in your bedroom look no further than pairing Como & Garda. The delicate layering of textures achieved through combining Rough Cut Oak, High Gloss Cashmere and Leather Bar Handles creates a soft, sophisticated design.

50-51 Image shows Como in Rough Cut Oak with Garda in High Gloss Cashmere.

Daval Furniture Individual possibilities