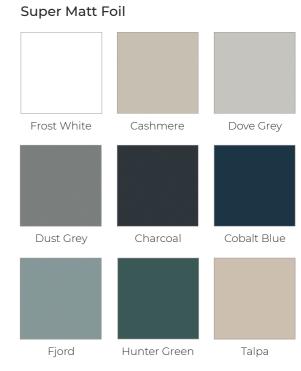

# Mayfair

- · Price Group 3
- Matt lacquer slab door with a laminate reverse
- · MDF core
- · 18mm door thickness

#### Super Matt

Daval Furniture Individual possibilities

<sup>\*</sup> Arrow indicates grain direction

<sup>\*</sup> Arrow indicates grain direction