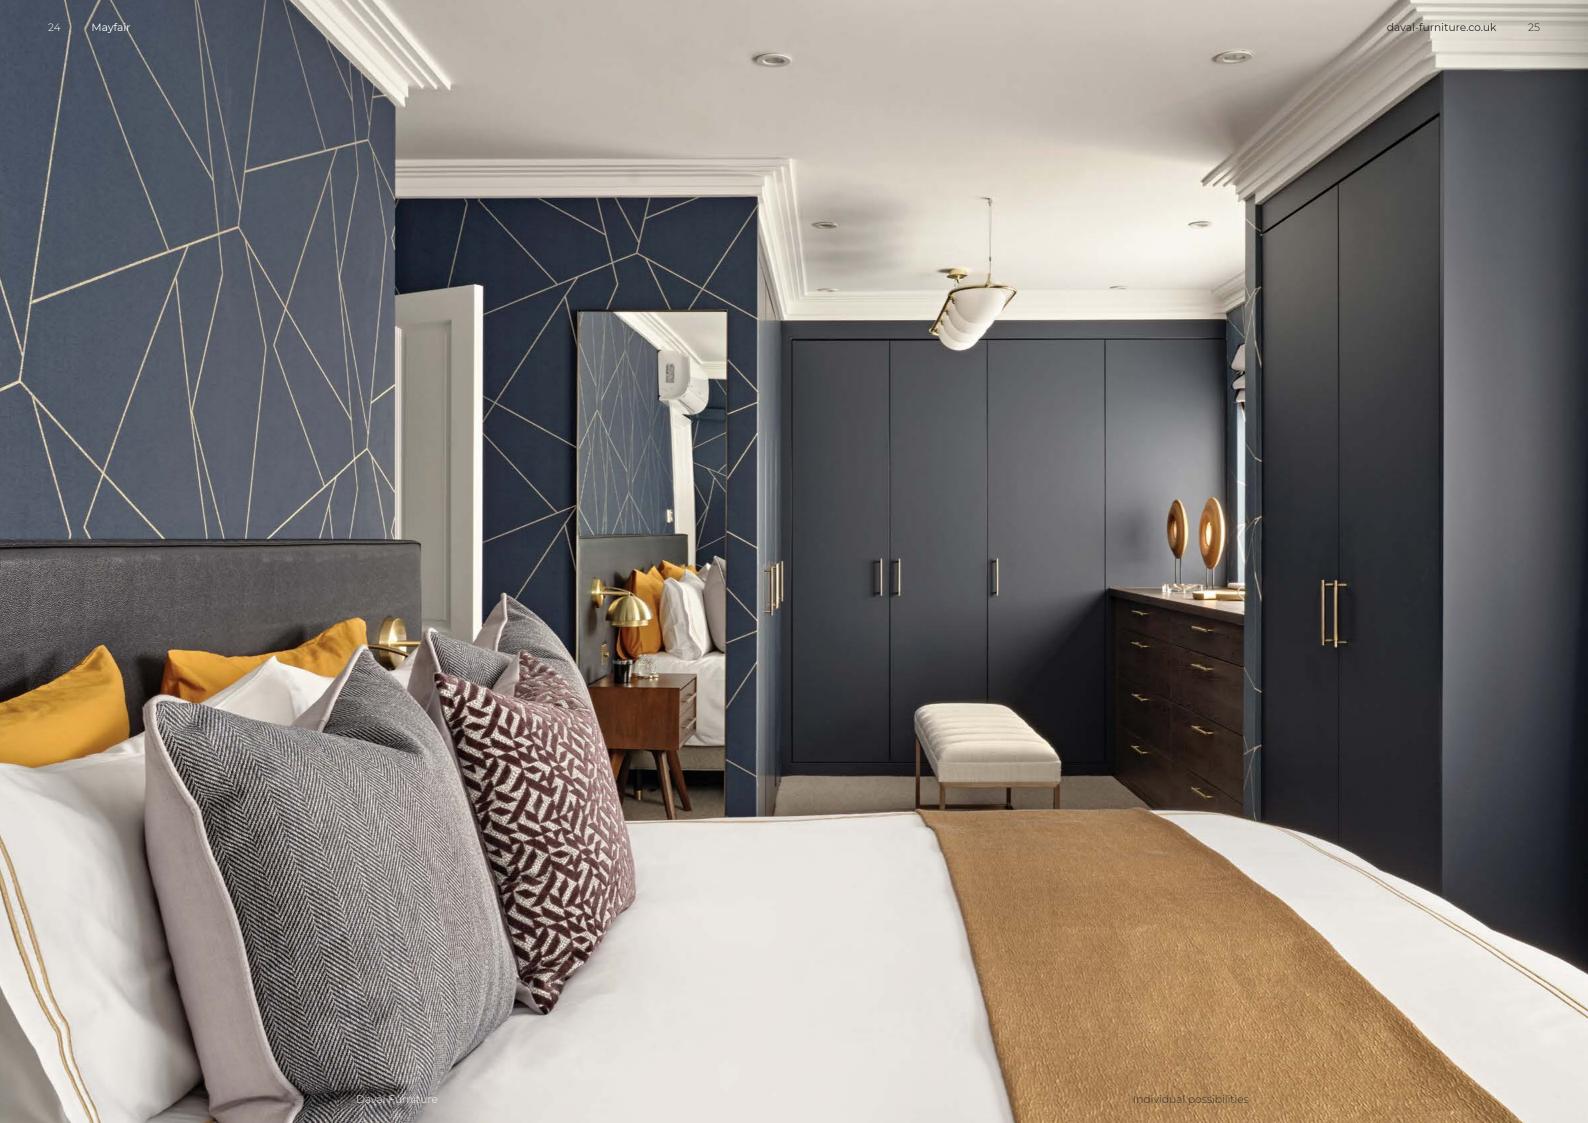

# Mayfair

Mayfair is a stunning, contemporary slab door that adds understated style with its super-matt finish. Shown here in Marine Blue, Mayfair can be designed with or without handles to create a wardrobe uniquely bespoke to you.

Add some made-to-measure drawers in contrasting Varenna Cuban Oak to create practical additional storage that sits beautifully in contrast to Mayfair, creating depth, interest and a sophisticated edge.

22-25 Images show Mayfair wardrobes in Marine Blue with Varenna Cuban Oak drawers.

Images courtesy of Luxit Interiors and Kitchen Connection of Ascot.