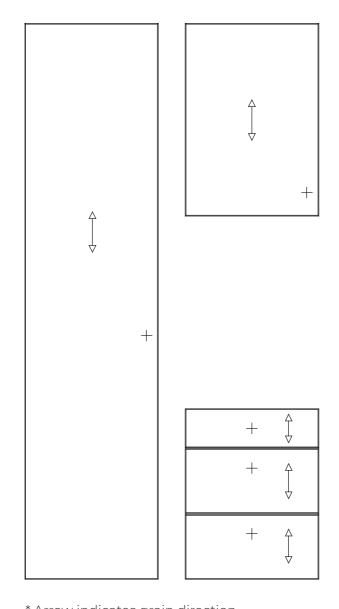

### Como

- · Price Group 1
- · Laminate slab door with a vertical grain structure
- · MFC core
- · 18mm door thickness

\* Arrow indicates grain direction

### Varenna

- · Price Group 3
- · Laminate slab door with a synchronised embossing structure
- MFC core
- · 19mm door thickness

 $+ \longleftrightarrow$ 

\* Arrow indicates grain direction