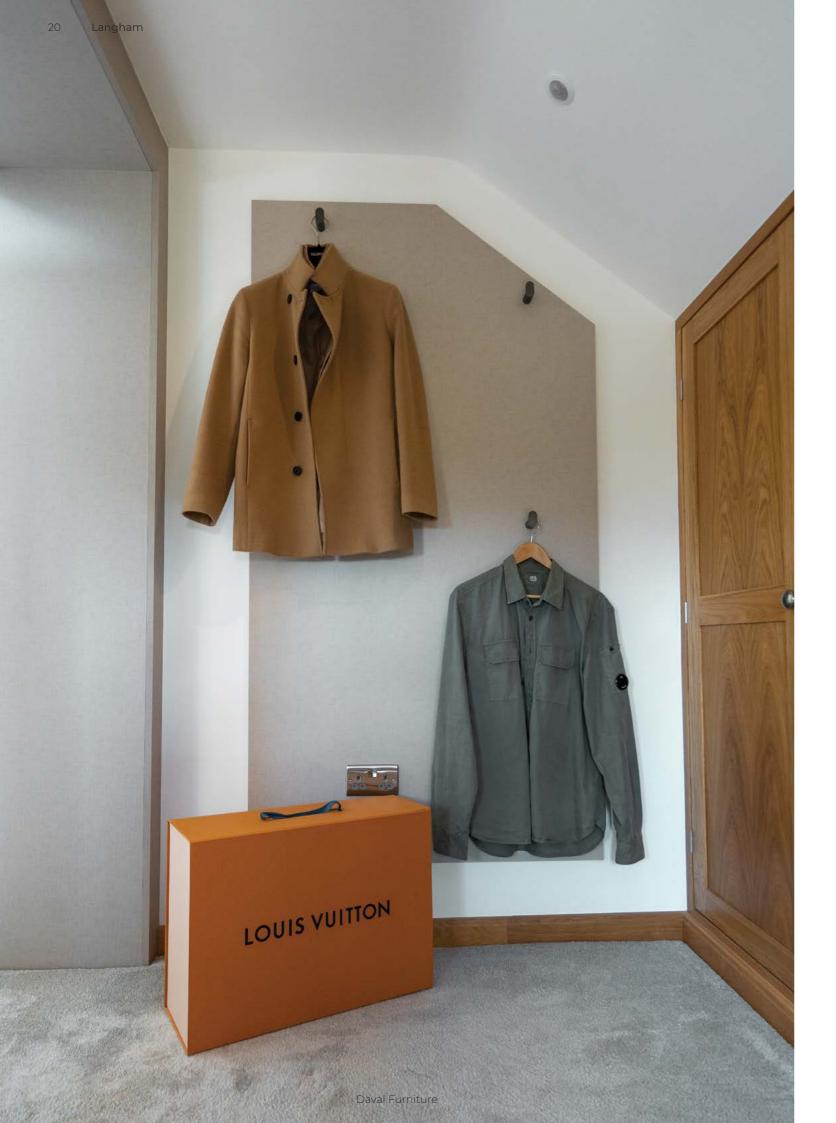

# Langham

Live luxuriously with a Langham fitted wardrobe by Daval.

14-17 Images show Langham fitted wardrobes in Beige Silk with island in Mayfair Bronze and Smoked Oak.

Langham cabinetry is the ultimate in bedroom luxury. Shown here in linen-effect Beige Silk, Langham is paired beautifully with a central storage island featuring Mayfair drawers in Bronze with Smoked Oak.

Add more luxurious touches by choosing from personalised storage options including ecoleather storage trays for jewellery, smoked glass shelves, or lead hanging rails – ideal for curating your outfit for the day ahead.