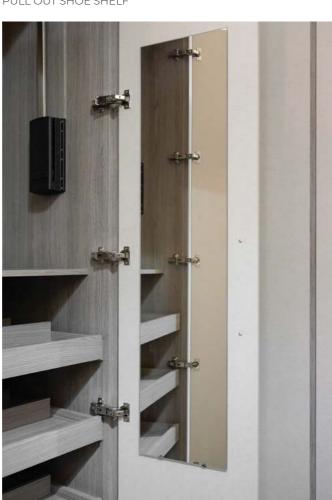

Choose internal wardrobe drawers for extra storage or integrated soft close shoe shelves to neatly display your footwear and ensure everything you need is always to hand. daval-furniture.co.uk

SHOE WARDROBE

LINEN EFFECT DRAWERS

PULL OUT SHOE SHELF

INTERNAL MIRRORS

LEAD GREY HANGING RAILS

PULL OUT TIE & BELT RACK

59

PULL DOWN HANGING RAIL

SMOKED GLASS WARDROBE SHELF