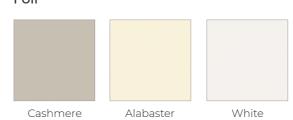

itchens.

Individual possibilities

### Rio

- · Price Group 1
- · Laminate slab door with a horizontal grain structure
- (wardrobe doors are always vertical grain)
- · MFC core
- · 18mm door thickness



#### Laminate



#### **Wood Grains**





Smoked Oak



Italian Walnut



Rough Cut Oak

### Como

- · Price Group 1
- · Laminate slab door with a vertical grain structure
- · MFC core
- · 18mm door thickness



\* Arrow indicates grain direction

#### Laminate



#### **Wood Grains**







Italian Walnut

Smoked Oak



Rough Cut Oak

Individual possibilities

Daval Furniture

<sup>\*</sup> Arrow indicates grain direction

### Roma

- · Price Group 2
- · Slab vinyl pressed door with a soft radiused edge
- · 18mm door thickness



<sup>\*</sup> Arrow indicates grain direction

### Foil



#### Painted Wood Grain Effect



#### Super Matt Foil





#### Portobello

## Soho

- · Price Group 2
- · Slab vinyl pressed door with a fine frame effect and a soft radiused edge
- · 18mm door thickness



\* Arrow indicates grain direction

#### Foil



#### Painted Wood Grain Effect







Portobello

Daval Furniture

### Genoa

- · Price Group 2
- · Slab vinyl pressed door with a modular profile and a soft radiused edge
- · 18mm door thickness



<sup>\*</sup> Arrow indicates grain direction

#### Foil



#### Painted Wood Grain Effect



#### Super Matt Foil





### Newlands

- · Price Group 3
- · Shaker vinyl pressed door with 2 cross rails
- · 18mm door thickness



#### Painted Wood Grain Effect



Daval Furniture Individual possibilities

<sup>\*</sup> Arrow indicates grain d