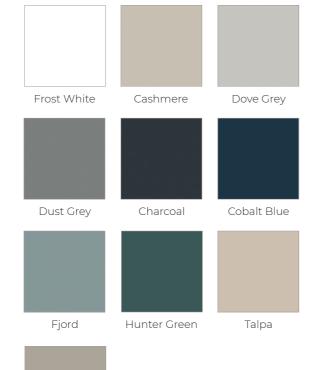

# Cabinet Colours

With our made to order furniture you can choose your own cabinet colour to create a matching or contrasting look for your furniture.

#### Standard cabinet colours

#### Premium cabinet colours

Alaskan Oak - AO

Cuban Oak - CO

New England Oak - EO **NEW** 

The wood used for our cabinets is all sourced right here in the UK. This carbon negative product is made with up to 40% of recycled material and is 100% recyclable at the end of its life.