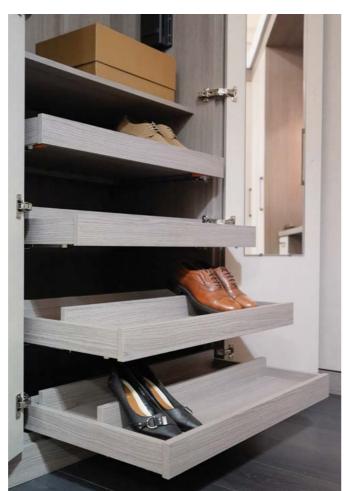

# Storage Solutions

All Daval wardrobes are available with a host of luxury accessories and clever storage solutions to make the most of every inch of space.

From pull-out tie racks and leather storage trays for watches and jewellery, to lead grey hanging rails and smoked glass shelves, the final design of your wardrobe is made completely bespoke with the addition of these beautiful pieces.

Choose internal wardrobe drawers for extra storage or integrated soft close shoe shelves to neatly display your footwear and ensure everything you need is always to hand. daval-furniture.co.uk

SHOE WARDROBE

LINEN EFFECT DRAWERS

PULL OUT SHOE SHELF

INTERNAL MIRRORS

LEAD GREY HANGING RAILS

PULL OUT TIE & BELT RACK

59

PULL DOWN HANGING RAIL

SMOKED GLASS WARDROBE SHELF