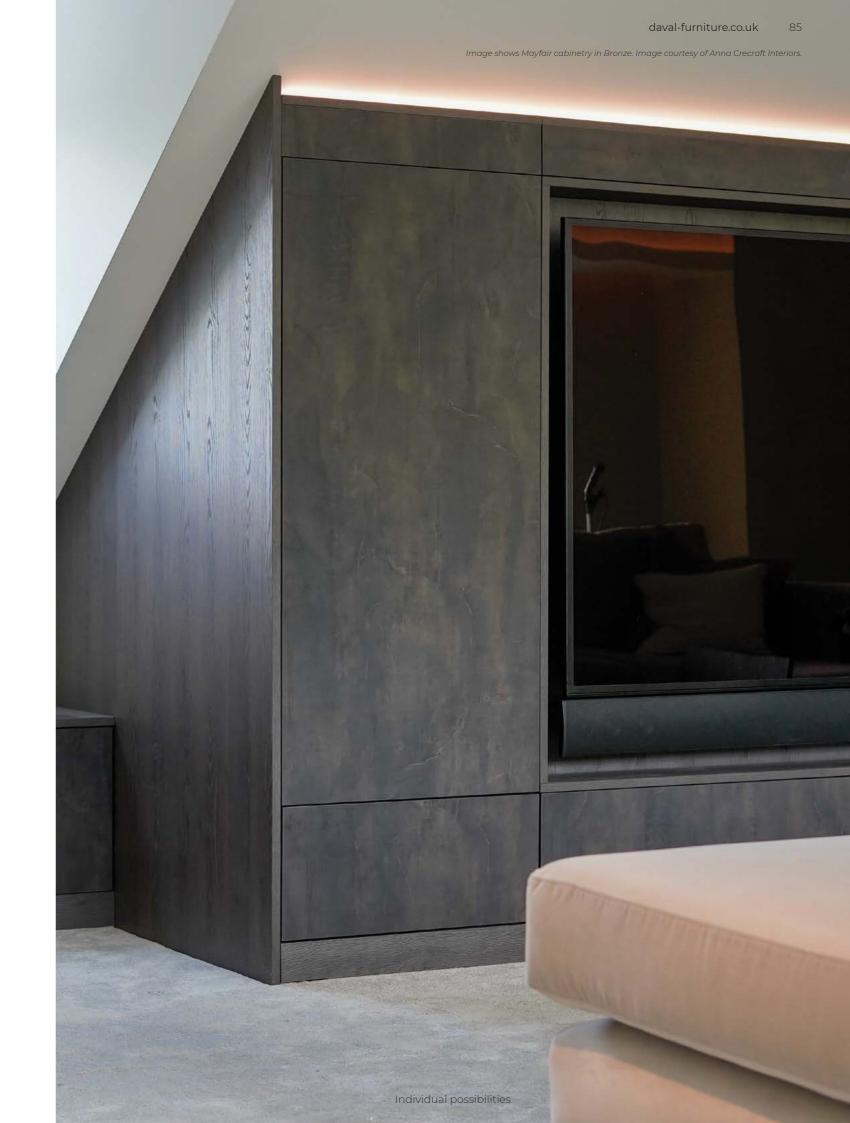

# Mayfair

Mayfair is a stunning, contemporary slab door that adds understated style with its super-matt finish. Shown here in Marine Blue, Mayfair can be designed with or without handles to create a wardrobe uniquely bespoke to you.

Add some made-to-measure drawers in contrasting Varenna Cuban Oak to create practical additional storage that sits beautifully in contrast to Mayfair, creating depth, interest and a sophisticated edge.

22-25 Images show Mayfair wardrobes in Marine Blue with Varenna Cuban Oak drawers.

Images courtesy of Luxit Interiors and Kitchen Connection of Ascot.