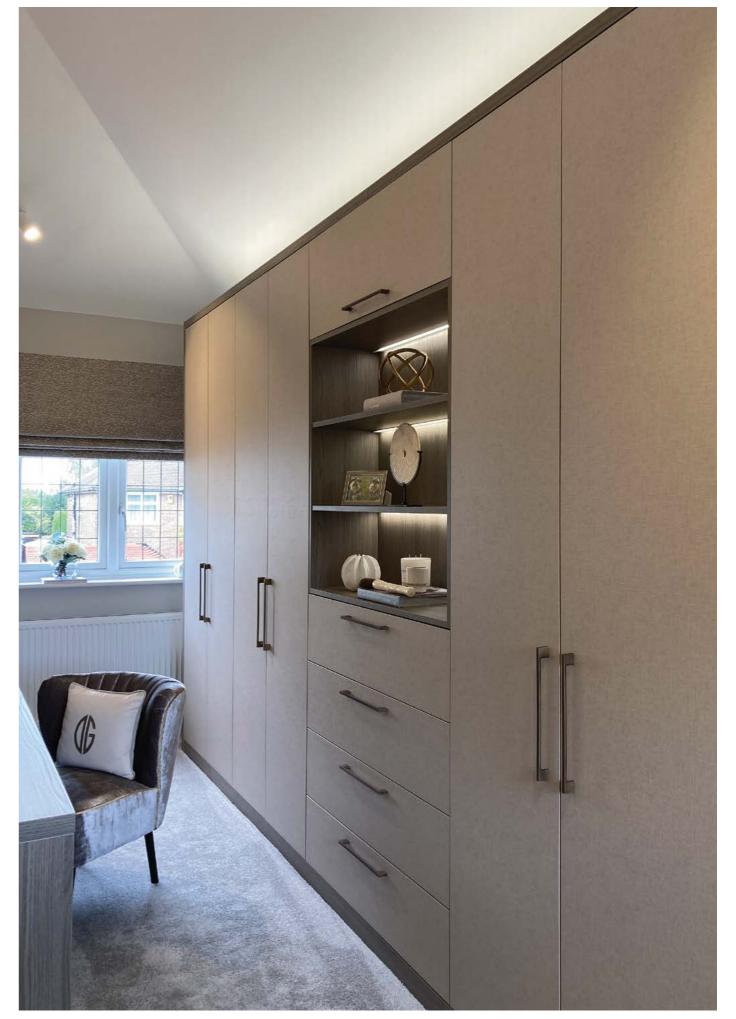

## Made to Measure Fitted Wardrobes

From awkwardly angled ceilings to small, snug spaces, our made to measure fitted wardrobes allow you to maximise storage from floor to ceiling, and wall to wall.

Choosing Daval fitted wardrobes for your bedroom lets you configure your space exactly as you want it. Perhaps you'll choose a run of cabinetry from wall to wall, or maybe you'll choose a walk-in style wardrobe to create a statement in your home. Whatever you decide, the beauty of made-to-measure means the possibilities are endless.

Back slopes

Height, width & depth adjustment

Sloping ceilings

Est. 1978

Established in 1978

Sustainably Sourced

British Craftsmanship

Daval Furniture Individual possibilities