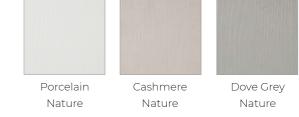

## Salcombe

- · Price Group 3
- · Laminate slab door with a horizontal grain painted effect
- (wardrobe doors are always vertical grain)
- · MFC core
- · 18mm door thickness

#### Painted Wood Grain Effect

Nature

Nature

Charcoal Nature

Daval Furniture Individual possibilities

<sup>\*</sup> Arrow indicates grain direction