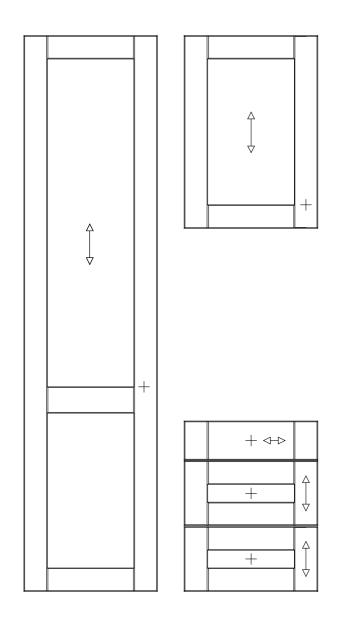

### Varenna

- · Price Group 3
- · Laminate slab door with a synchronised embossing structure
- MFC core
- · 19mm door thickness

 $+ \longleftrightarrow$ 

\* Arrow indicates grain direction