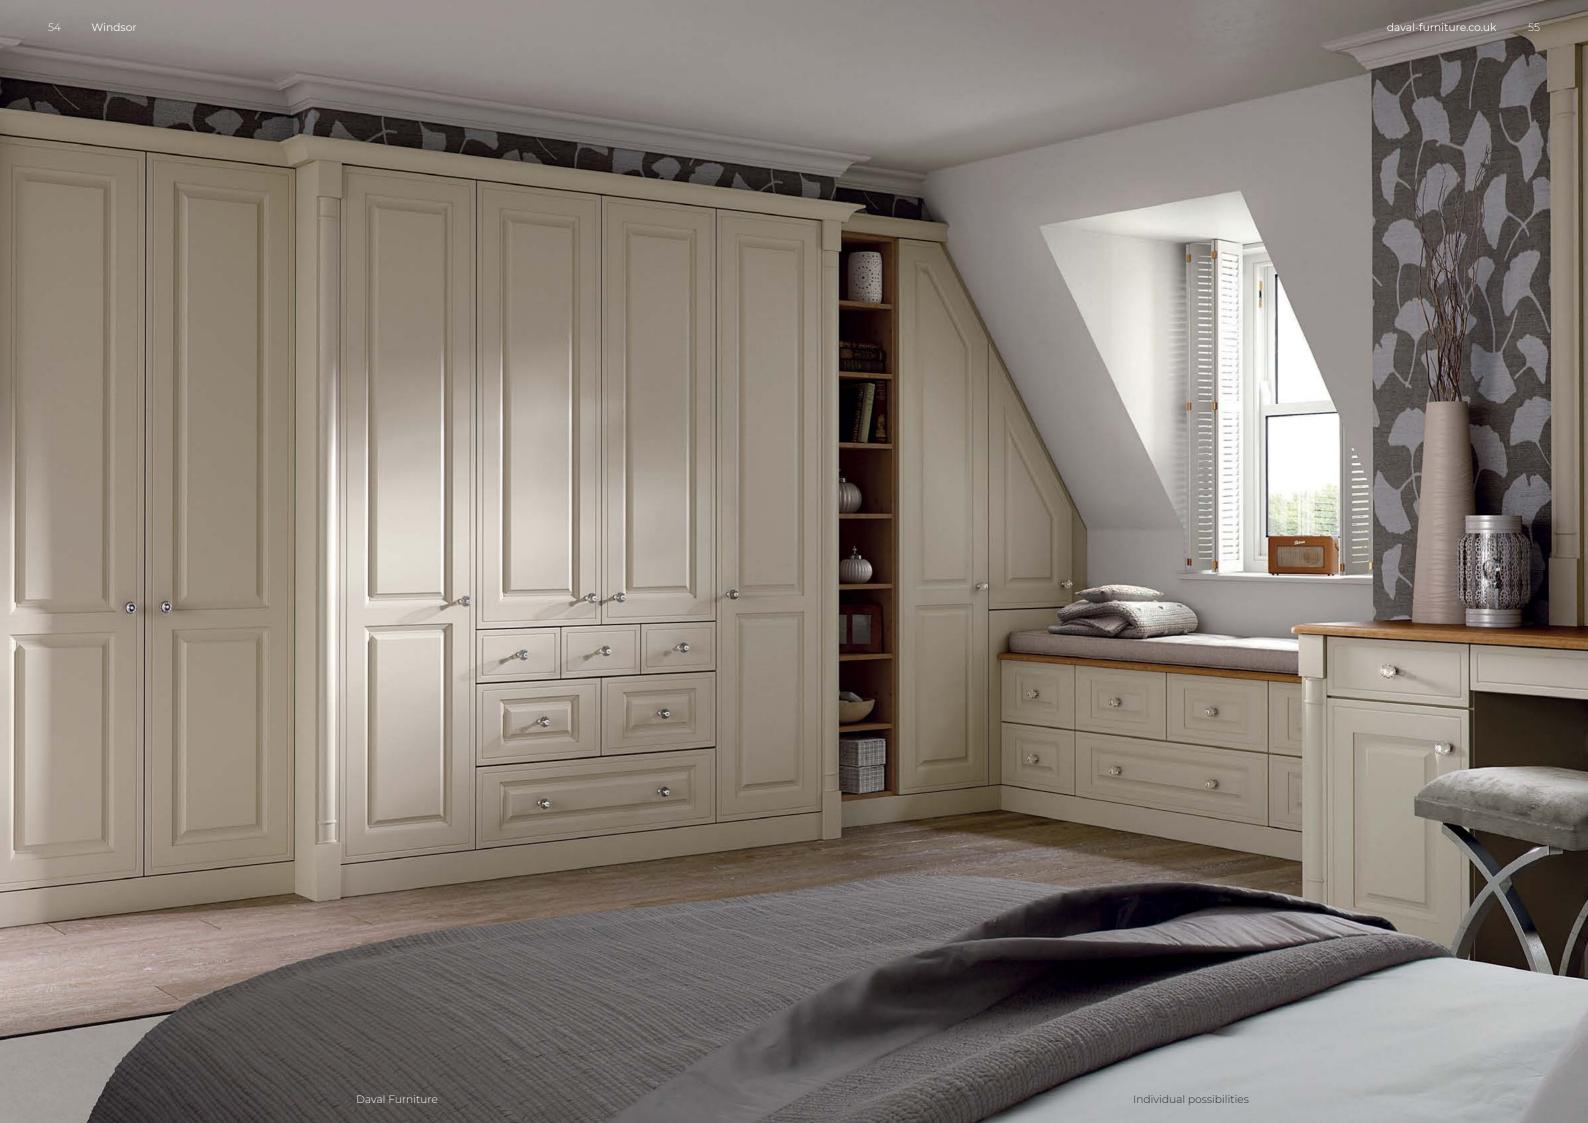

## Windsor

Windsor is a modern-day classic that combines an in-frame effect design with heritage design cues and attention to detail to achieve a quintessentially British bedroom. The panel design on the doors adds depth and texture to create a warm and inviting space that will ensure you always rest easy.

52-55 Images show Windsor in Alabaster.

daval-furniture.co.uk

OPEN WARDROBES WITH INTEGRATED LIGHTING

ECO LEATHER JEWELLERY INSERTS