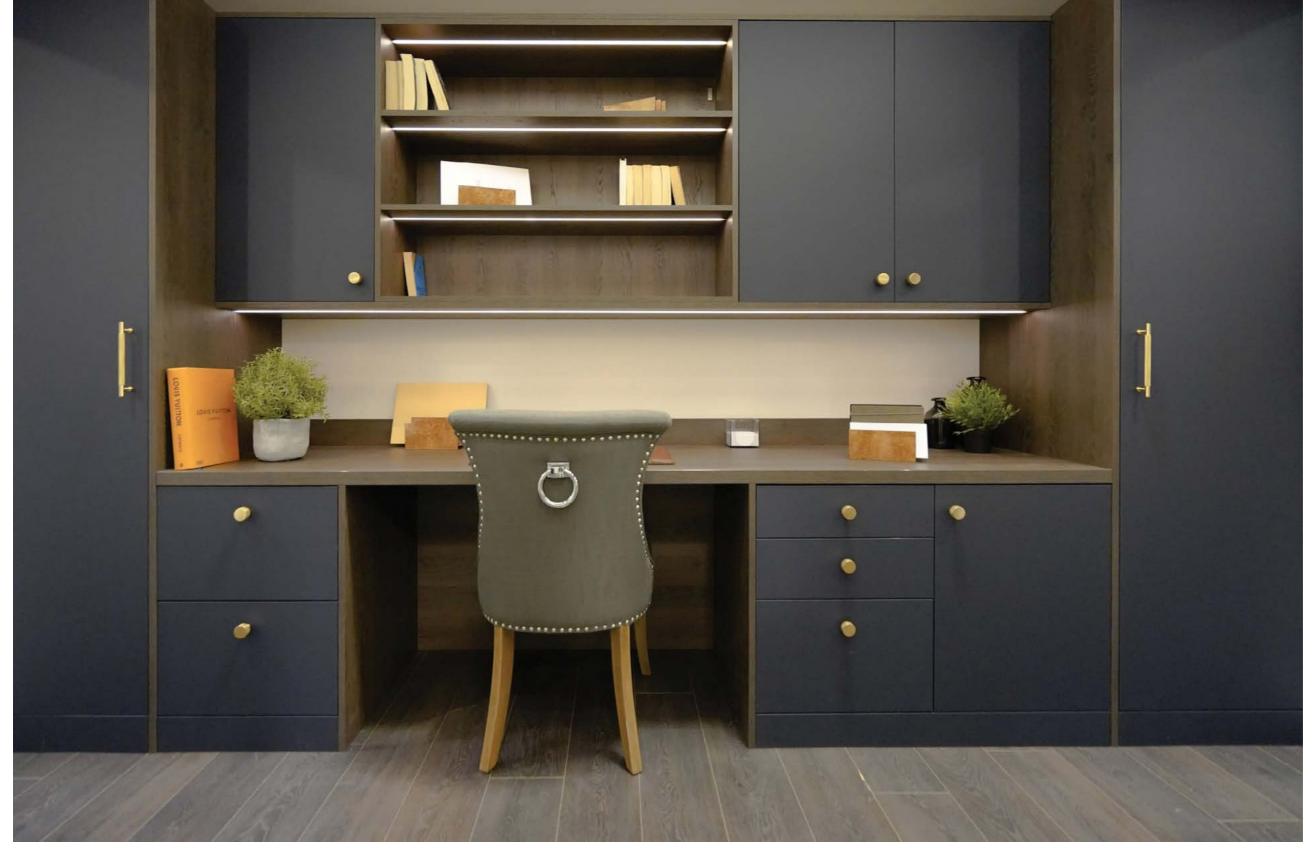

### Home Offices

Create a calm and productive environment in which to work by choosing Daval cabinetry for your office or study. All our bedroom collections can also be used to design your made-to-measure home office, allowing you to mix and match colours, tones and textures to create a space that is unique to you.

Packed with handy storage features that can include open shelving, stationary drawers and integrated filing cabinets, why not make your home office work harder by incorporating made-to-measure wardrobe storage into the design to create a multi-purpose space that truly earns its spot in your home?

60-63 Images show Home offices Mayfair cabinetry in Marine Blue with Cuban Oak.