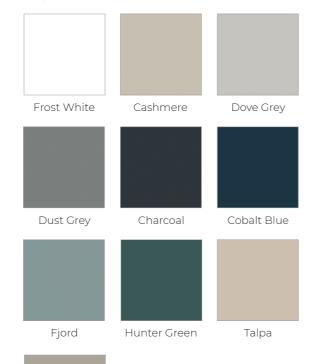

#### Standard cabinet colours

#### Premium cabinet colours

Alaskan Oak - AO

Cuban Oak - CO

New England Oak - EO **NEW** 

The wood used for our cabinets is all sourced right here in the UK. This carbon negative product is made with up to 40% of recycled material and is 100% recyclable at the end of its life.