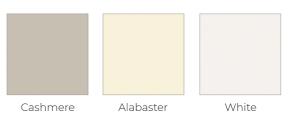

## Salcombe

- · Price Group 3
- · Laminate slab door with a horizontal grain painted effect
- (wardrobe doors are always vertical grain)
- · MFC core
- · 18mm door thickness

#### Painted Wood Grain Effect

Nature

Nature

Charcoal Nature

Daval Furniture Individual possibilities

<sup>\*</sup> Arrow indicates grain direction