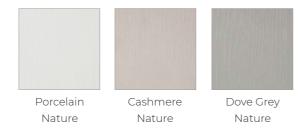

## Salcombe

- · Price Group 3
- · Laminate slab door with a horizontal grain painted effect
- (wardrobe doors are always vertical grain)
- · MFC core
- · 18mm door thickness

#### Painted Wood Grain Effect

Nature

Nature

Charcoal Nature

Daval Furniture Individual possibilities

<sup>\*</sup> Arrow indicates grain direction