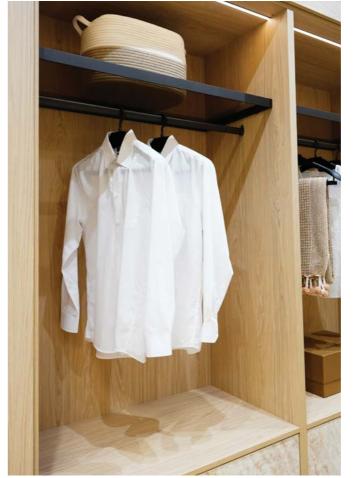

# Storage Solutions

All Daval wardrobes are available with a host of luxury accessories and clever storage solutions to make the most of every inch of space.

From pull-out tie racks and leather storage trays for watches and jewellery, to lead grey hanging rails and smoked glass shelves, the final design of your wardrobe is made completely bespoke with the addition of these beautiful pieces.

Choose internal wardrobe drawers for extra storage or integrated soft close shoe shelves to neatly display your footwear and ensure everything you need is always to hand. daval-furniture.co.uk

SHOE WARDROBE

LINEN EFFECT DRAWERS

PULL OUT SHOE SHELF

INTERNAL MIRRORS

LEAD GREY HANGING RAILS

PULL OUT TIE & BELT RACK

59

PULL DOWN HANGING RAIL

SMOKED GLASS WARDROBE SHELF