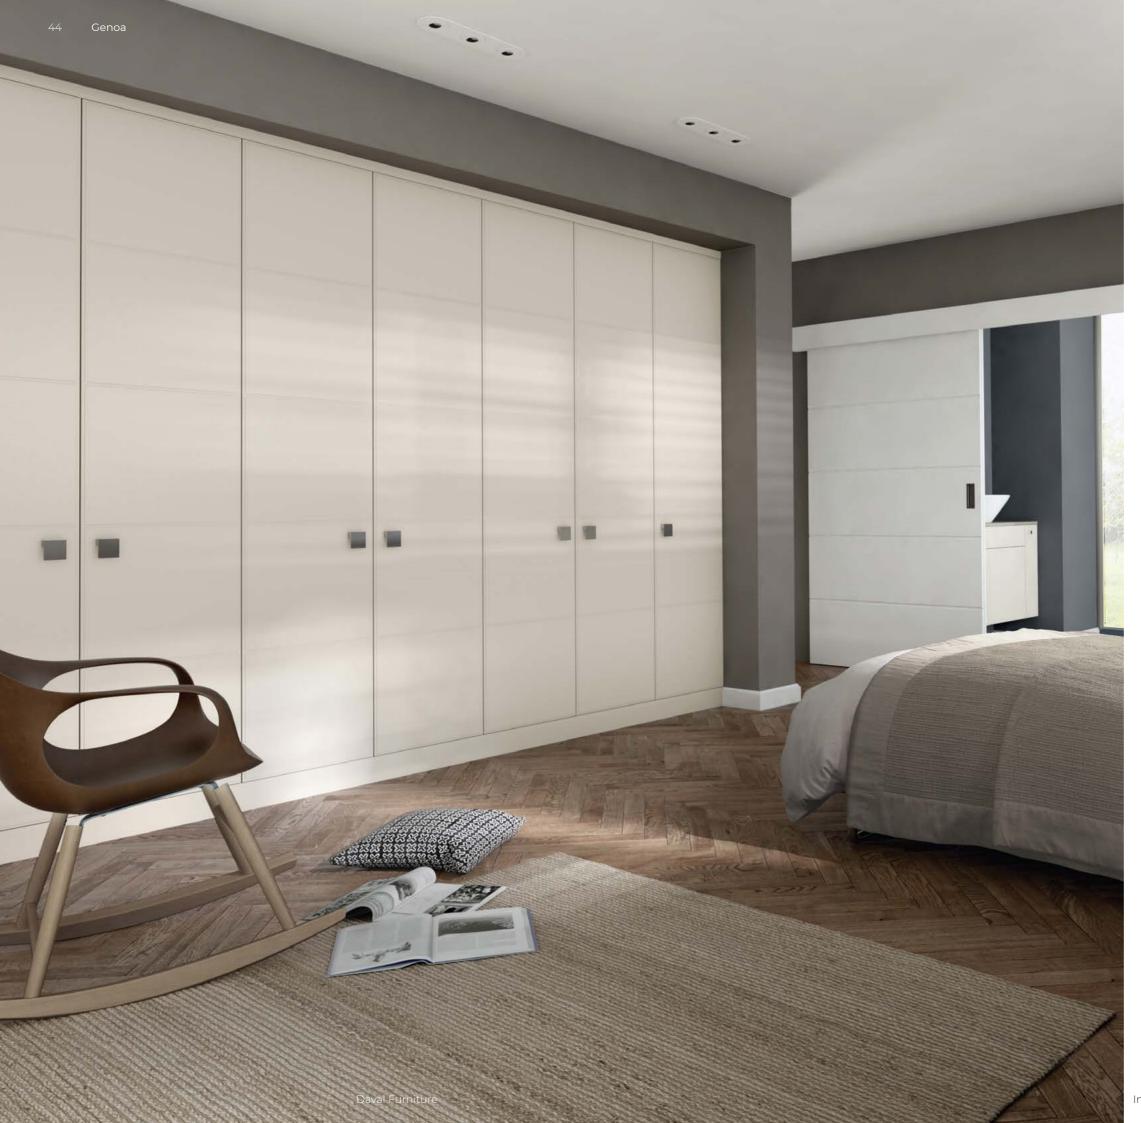

## Genoa

As at home in a loft apartment as it is in a period property, Genoa is a contemporary modular design with simplicity at its heart. Combine Genoa fitted wardrobes in Cashmere with low-line bedside units wrapped in Walnut as shown to create a bedroom design that exudes rest and relaxation.

44-45 Image shows Genoa wardrobes in Cashmere.

Our Daval wardrobes have transformed our bedroom and have allowed us to combine luxury design with practical storage to create a space where we love to spend time.