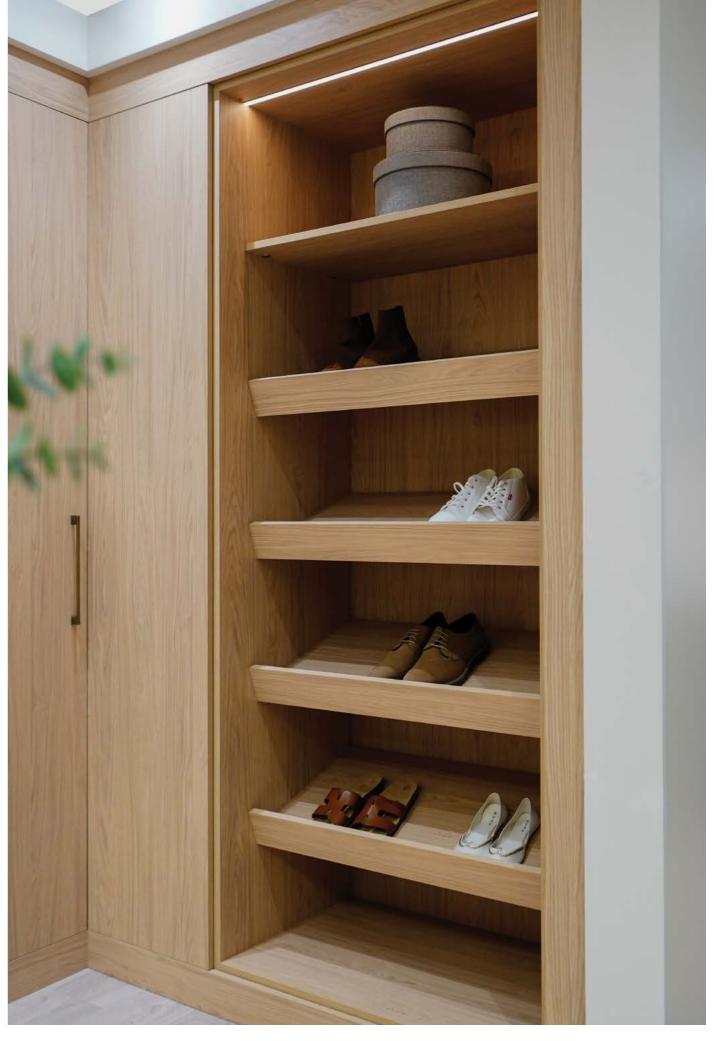

# Storage Solutions

All Daval wardrobes are available with a host of luxury accessories and clever storage solutions to make the most of every inch of space.

From pull-out tie racks and leather storage trays for watches and jewellery, to lead grey hanging rails and smoked glass shelves, the final design of your wardrobe is made completely bespoke with the addition of these beautiful pieces.

Choose internal wardrobe drawers for extra storage or integrated soft close shoe shelves to neatly display your footwear and ensure everything you need is always to hand. daval-furniture.co.uk

SHOE WARDROBE