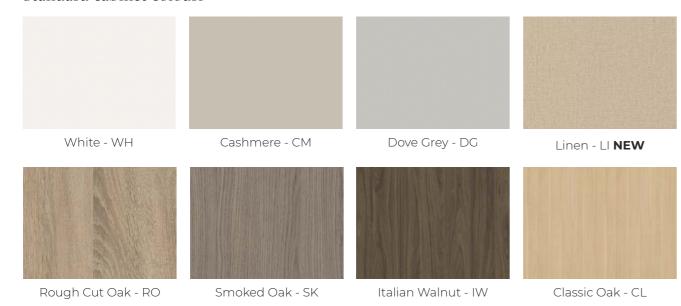

# Cabinet Colours

With our made to order furniture you can choose your own cabinet colour to create a matching or contrasting look for your furniture.

#### Standard cabinet colours

#### Premium cabinet colours

Alaskan Oak - AO

Cuban Oak - CO

New England Oak - EO **NEW** 

The wood used for our cabinets is all sourced right here in the UK. This carbon negative product is made with up to 40% of recycled material and is 100% recyclable at the end of its life.