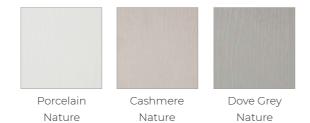

## Salcombe

Inspired by the grained pattern of driftwood adorning the English coastline, Salcombe exudes a contemporary and calm feel that perfectly complements a relaxed bedroom scheme.

Choose bespoke bookcases to break up a run of wardrobe cabinetry and achieve a multi-functional storage space that is both beautiful and practical in equal measure.

40-41 Image shows Salcombe wardrobes in Dove Grey with shelving inserts in Rough Cut Oak.