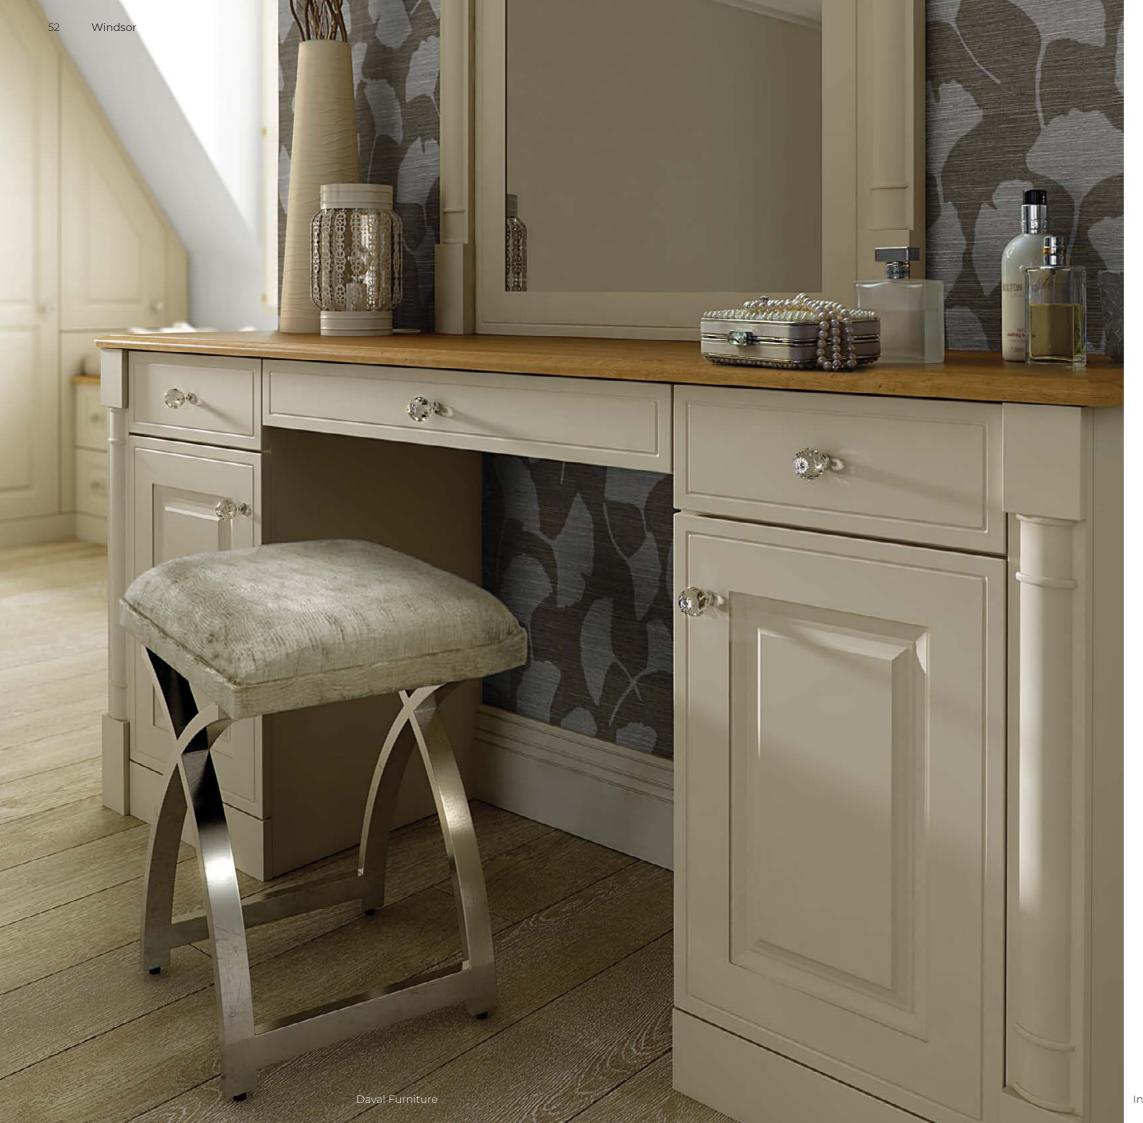

## Windsor

Windsor is a modern-day classic that combines an in-frame effect design with heritage design cues and attention to detail to achieve a quintessentially British bedroom. The panel design on the doors adds depth and texture to create a warm and inviting space that will ensure you always rest easy.

52-55 Images show Windsor in Alabaster.

daval-furniture.co.uk

OPEN WARDROBES WITH INTEGRATED LIGHTING

ECO LEATHER JEWELLERY INSERTS