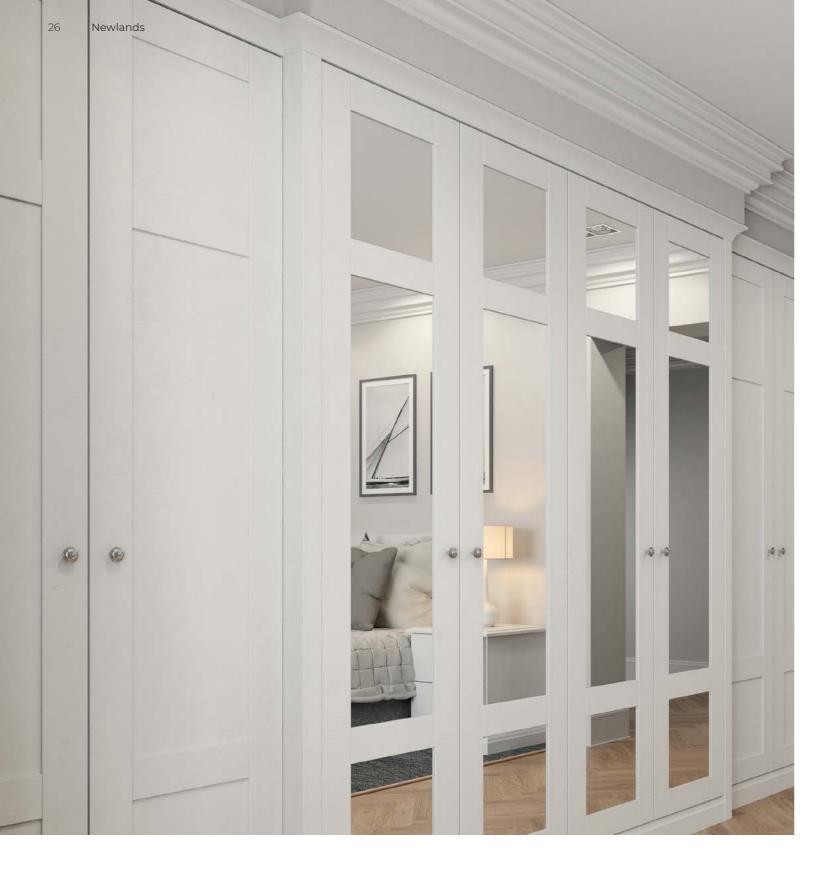

# Newlands

Newlands takes its design cues from the shaker movement, and is the perfect cabinetry for creating a fresh, crisp and classic bedroom haven. Specify Newlands with integrated mirrors to create an illusion of space and choose matching bed side

drawers or even a fitted window seat to bring the look together.

This classic fitted wardrobe is finished with a traditional plinth that perfectly complements Newlands' modern-yet-classic proportions.

Daval Furniture Individual possibilities