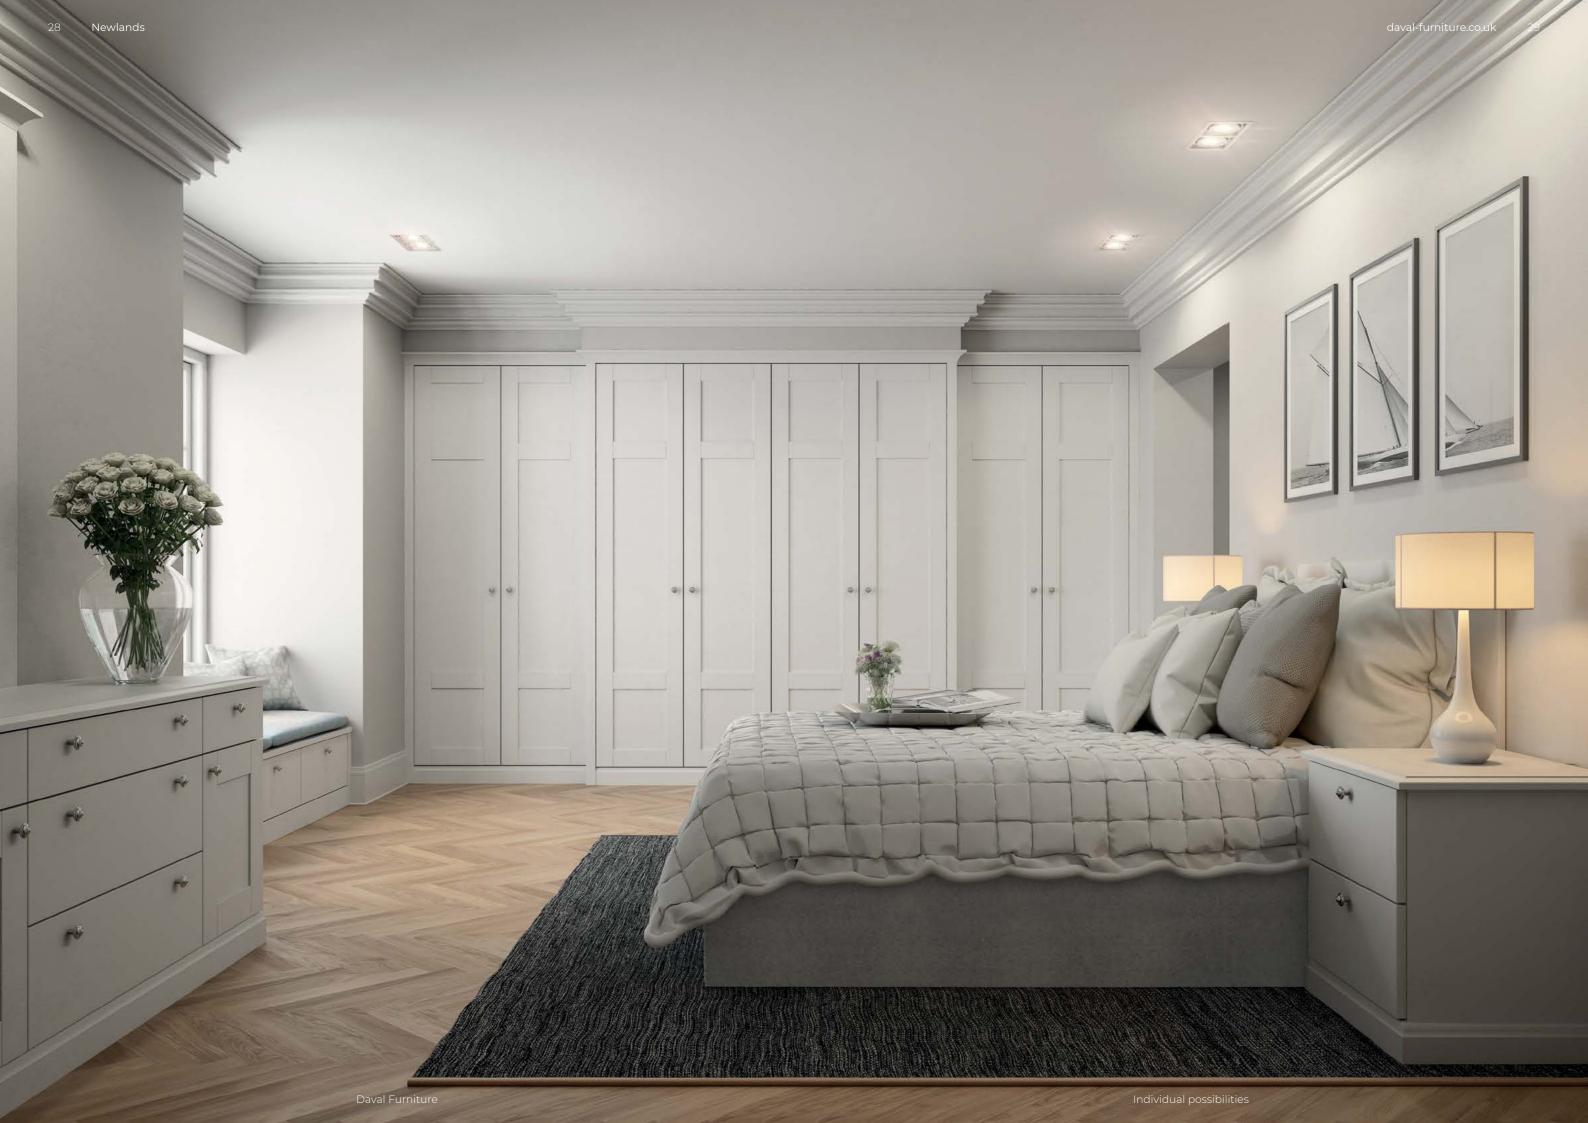

# Newlands

Newlands takes its design cues from the shaker movement, and is the perfect cabinetry for creating a fresh, crisp and classic bedroom haven. Specify Newlands with integrated mirrors to create an illusion of space and choose matching bed side

drawers or even a fitted window seat to bring the look together.

This classic fitted wardrobe is finished with a traditional plinth that perfectly complements Newlands' modern-yet-classic proportions.

Daval Furniture Individual possibilities