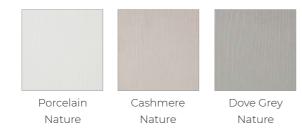

## Salcombe

- · Price Group 3
- · Laminate slab door with a horizontal grain painted effect
- (wardrobe doors are always vertical grain)
- · MFC core
- · 18mm door thickness

#### Painted Wood Grain Effect

Nature

Nature

Charcoal Nature

Daval Furniture Individual possibilities

<sup>\*</sup> Arrow indicates grain direction