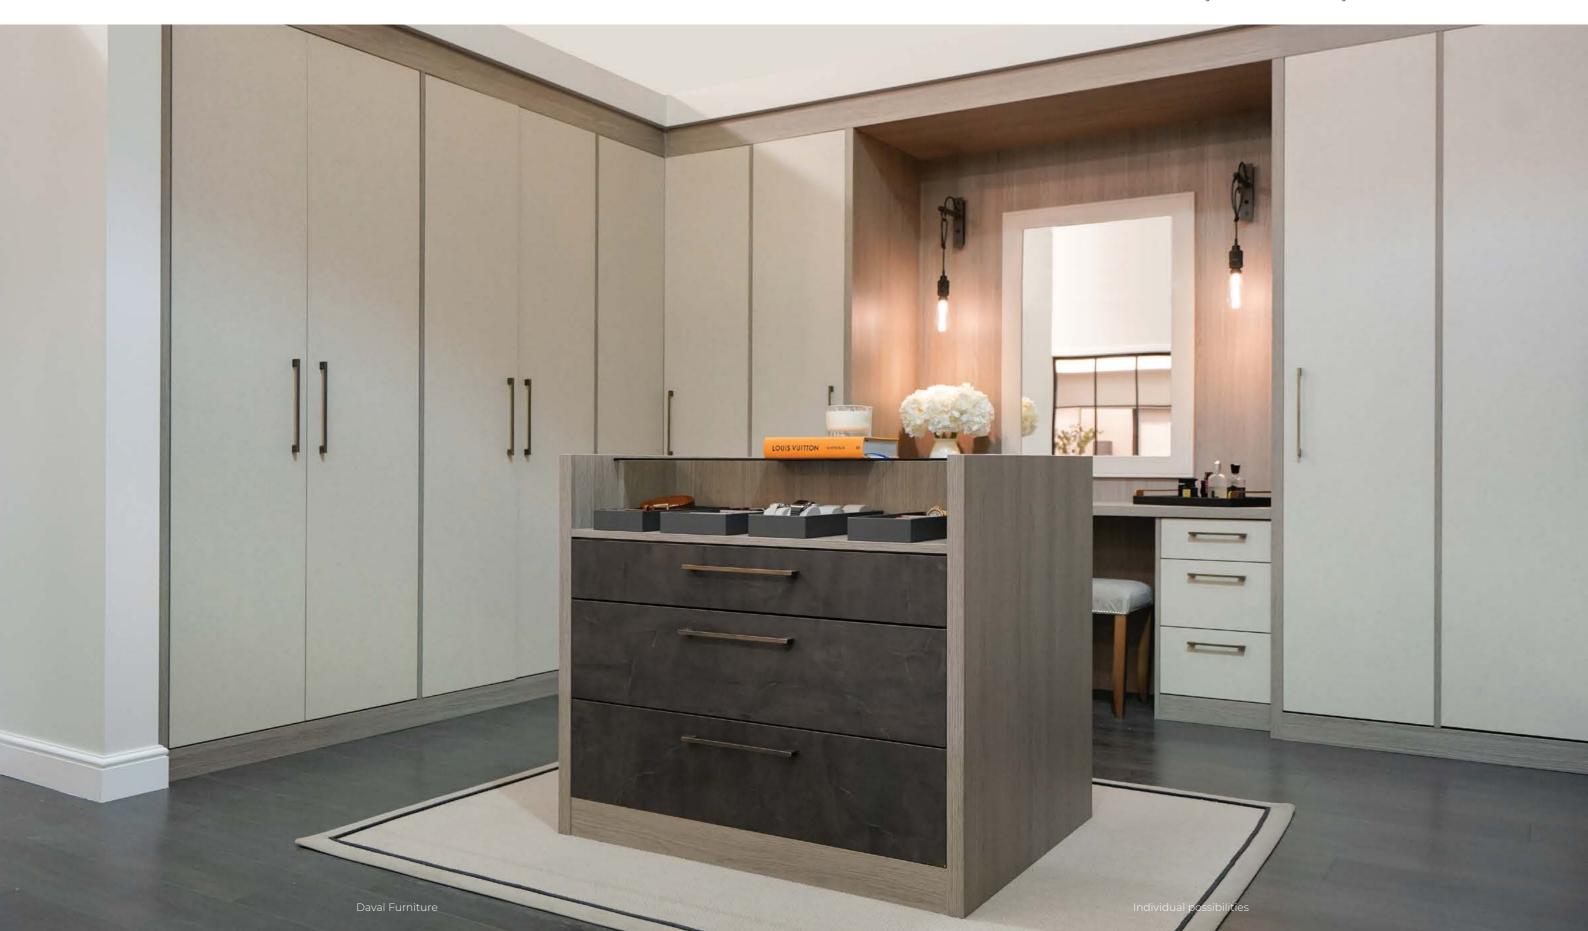

# Langham

Live luxuriously with a Langham fitted wardrobe by Daval.

14-17 Images show Langham fitted wardrobes in Beige Silk with island in Mayfair Bronze and Smoked Oak.

Langham cabinetry is the ultimate in bedroom luxury. Shown here in linen-effect Beige Silk, Langham is paired beautifully with a central storage island featuring Mayfair drawers in Bronze with Smoked Oak.

Add more luxurious touches by choosing from personalised storage options including ecoleather storage trays for jewellery, smoked glass shelves, or lead hanging rails – ideal for curating your outfit for the day ahead.