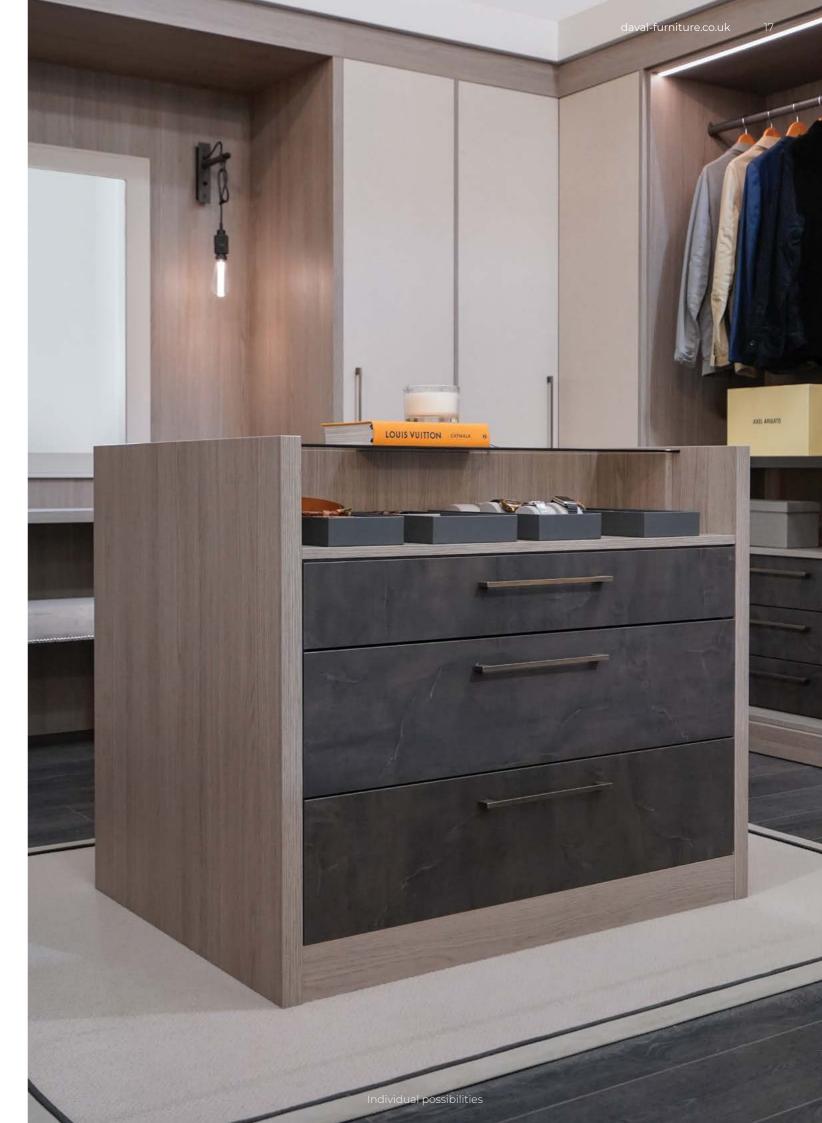

# Langham

Live luxuriously with a Langham fitted wardrobe by Daval.

14-17 Images show Langham fitted wardrobes in Beige Silk with island in Mayfair Bronze and Smoked Oak.

Langham cabinetry is the ultimate in bedroom luxury. Shown here in linen-effect Beige Silk, Langham is paired beautifully with a central storage island featuring Mayfair drawers in Bronze with Smoked Oak.

Add more luxurious touches by choosing from personalised storage options including ecoleather storage trays for jewellery, smoked glass shelves, or lead hanging rails – ideal for curating your outfit for the day ahead.