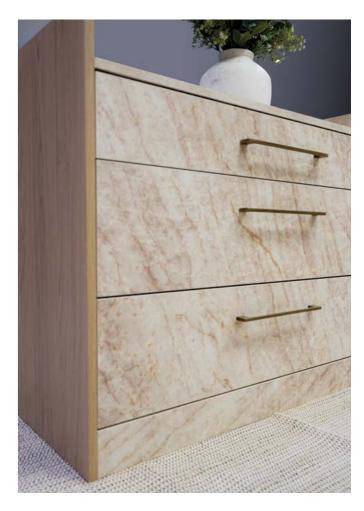

# Lugano & Finsbury Tan Marble

7-13 Images show Lugano in New England Oak with Finsbury Tan Marble.

Individual possibilities

13

Langham