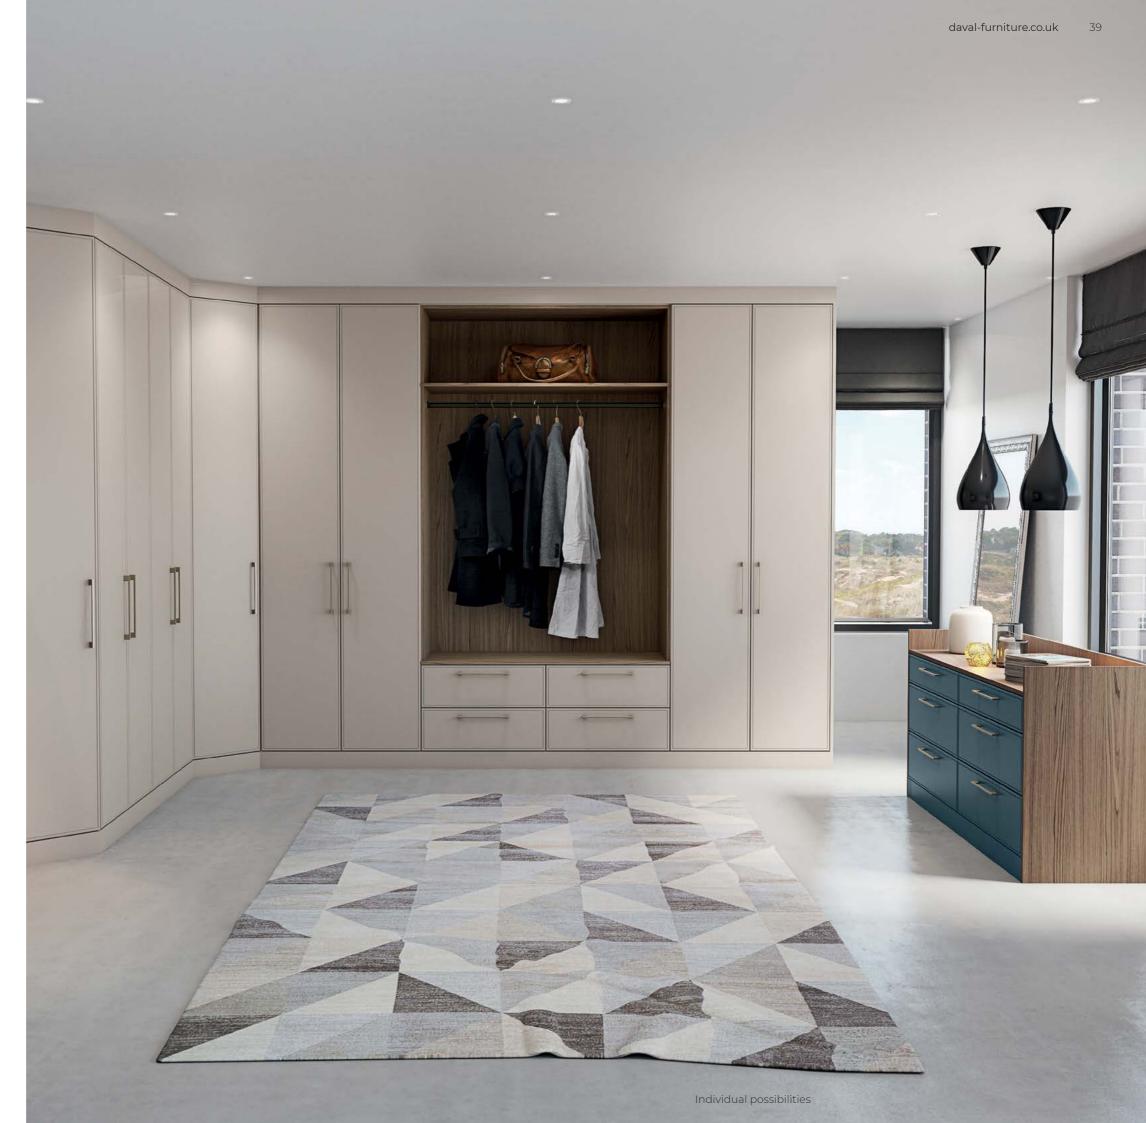

# Soho

Exuding a slime, sleek, and minimal aesthetic, Soho fitted wardrobes combine a slab door with a contemporary in-frame effect detail. Seen here with a Soho drawer unit in contrasting Cobalt Blue for additional storage, this design features a bespoke open-fronted hanging section with a lead rail accessory – perfect for outfit building.

38-39 Image shows Soho wardrobes in Talpa with contrasting drawer unit in Cobalt Blue.

40 Salcombe daval-furniture.co.uk