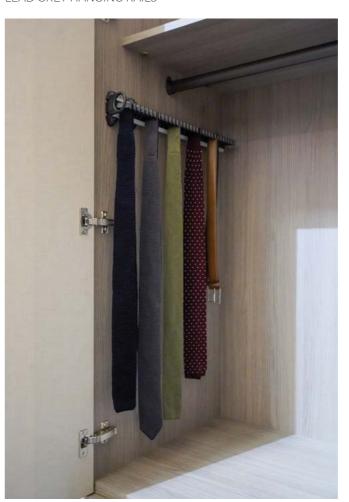

# Storage Solutions

All Daval wardrobes are available with a host of luxury accessories and clever storage solutions to make the most of every inch of space.

From pull-out tie racks and leather storage trays for watches and jewellery, to lead grey hanging rails and smoked glass shelves, the final design of your wardrobe is made completely bespoke with the addition of these beautiful pieces.

LINEN EFFECT DRAWERS

PULL OUT SHOE SHELF

INTERNAL MIRRORS

LEAD GREY HANGING RAILS

PULL OUT TIE & BELT RACK

59

PULL DOWN HANGING RAIL

SMOKED GLASS WARDROBE SHELF