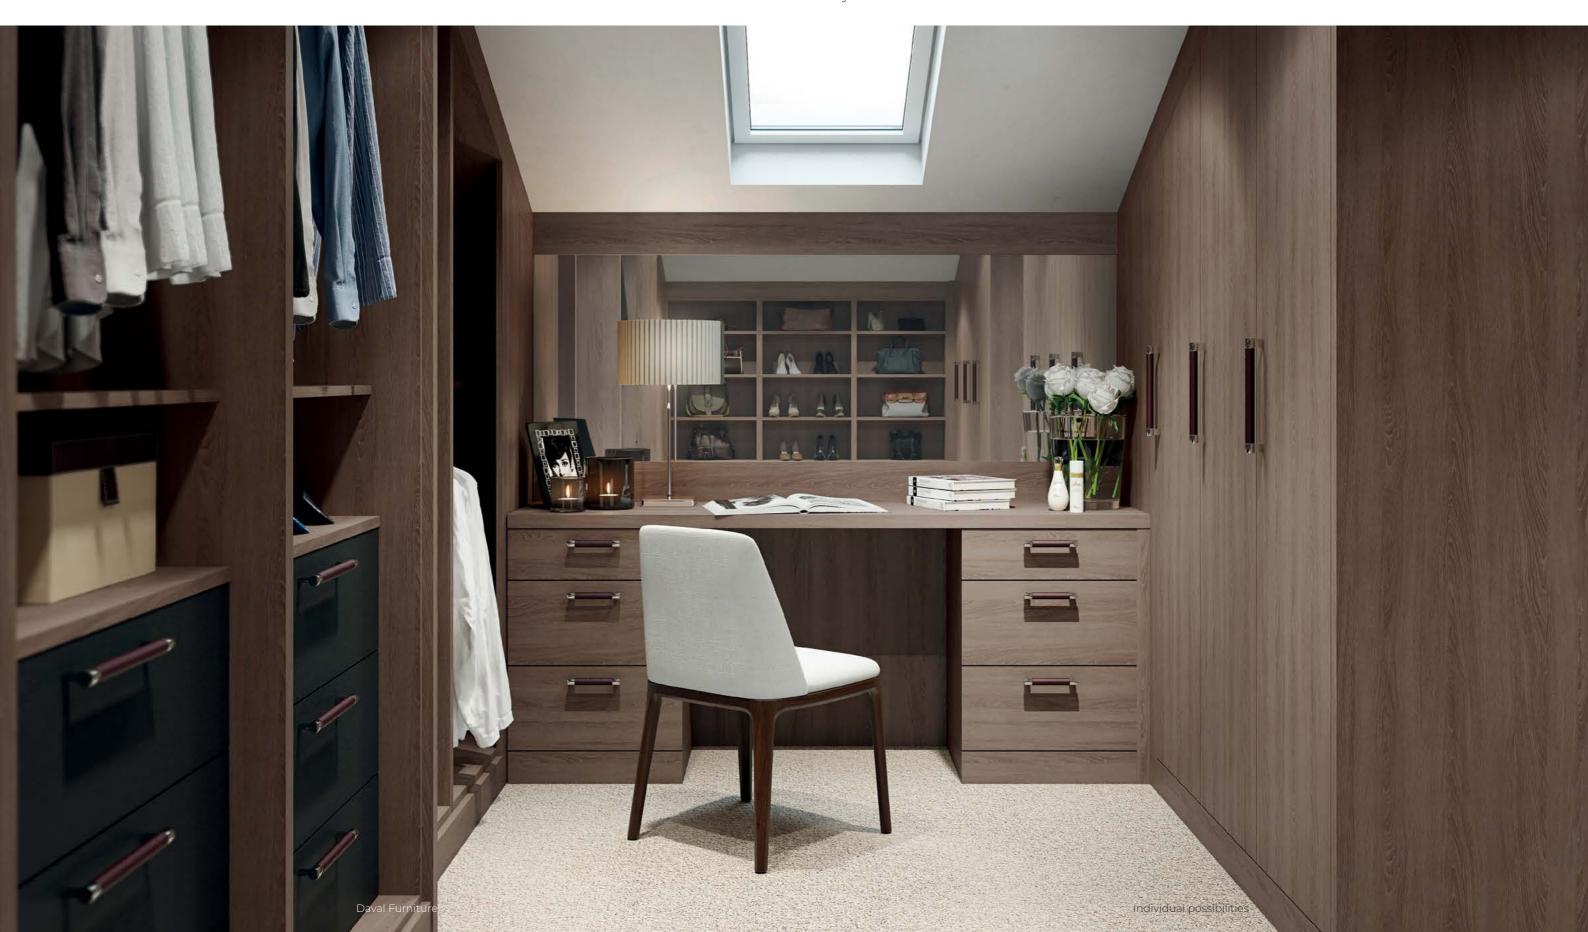

30 Varenna

### Varenna

Surround yourself with luxury in a Varenna dressing room. Featuring opulent wood grain that oozes texture, Varenna is beautifully crafted to perfection and available in New England Oak, Alaskan Oak and Cuban Oak.

Equally at home used in an open plan dressing room with feature drawers and shelving as it is for a matching bedside table, Varenna's luxury and versatility make it the ultimate choice for your home.

30-35 Images show Varenna with Mayfair drawers in Super Matt Charcoal.