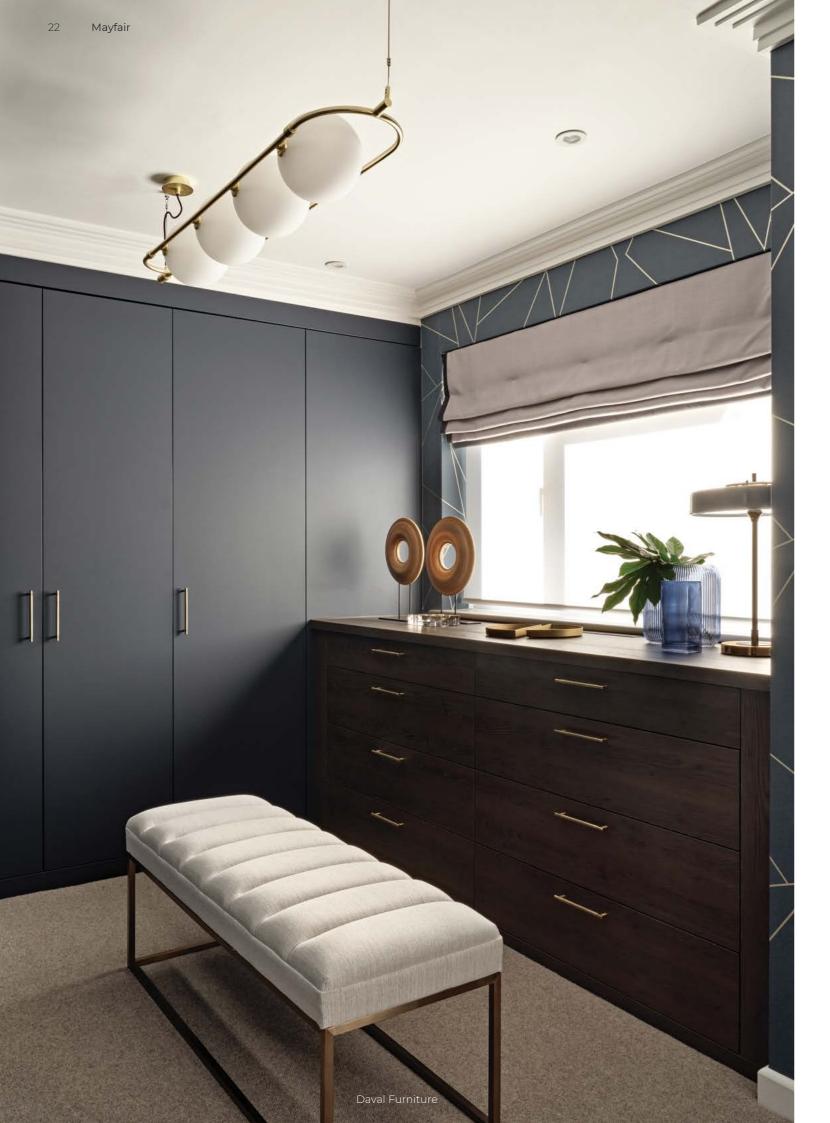

# Mayfair

Mayfair is a stunning, contemporary slab door that adds understated style with its super-matt finish. Shown here in Marine Blue, Mayfair can be designed with or without handles to create a wardrobe uniquely bespoke to you.

Add some made-to-measure drawers in contrasting Varenna Cuban Oak to create practical additional storage that sits beautifully in contrast to Mayfair, creating depth, interest and a sophisticated edge.

22-25 Images show Mayfair wardrobes in Marine Blue with Varenna Cuban Oak drawers.

Images courtesy of Luxit Interiors and Kitchen Connection of Ascot.