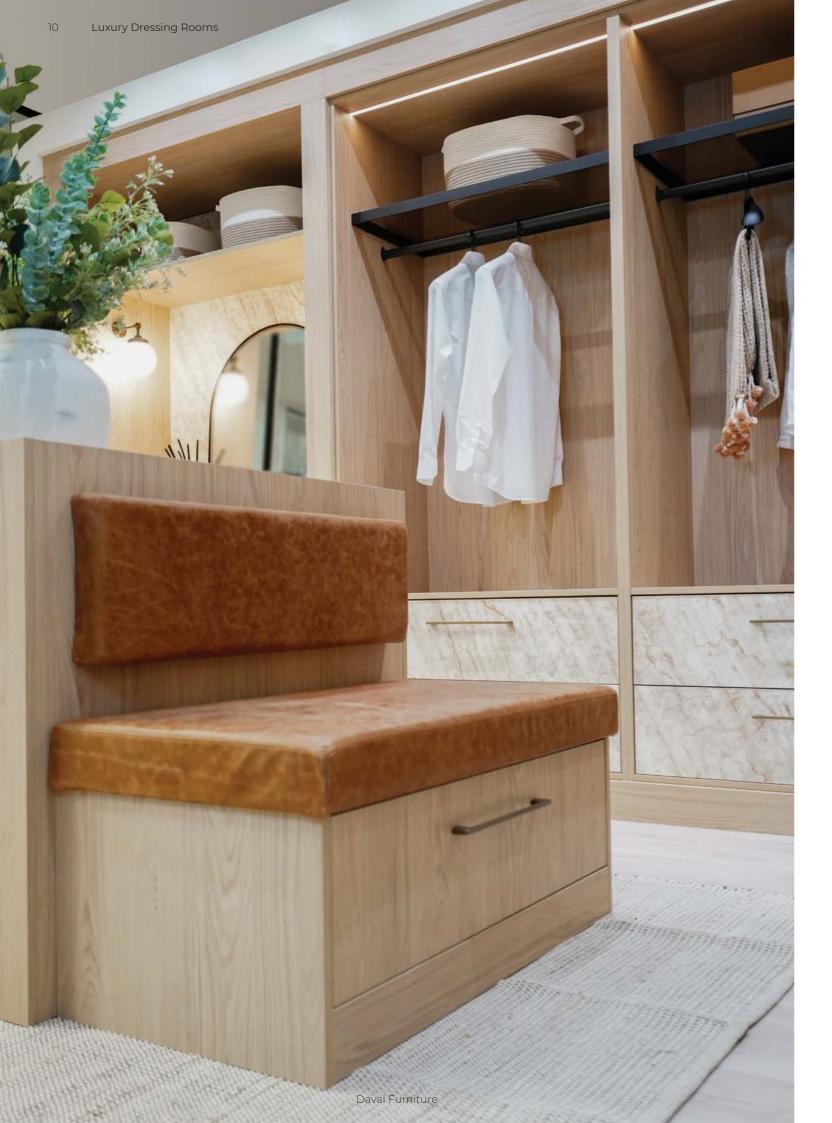

# Lugano & Finsbury Tan Marble

7-13 Images show Lugano in New England Oak with Finsbury Tan Marble.

Individual possibilities

13

Langham