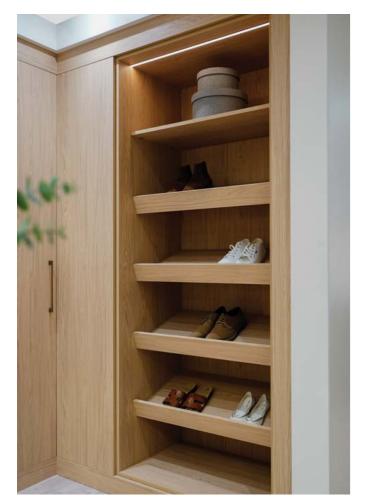

# Storage Solutions

All Daval wardrobes are available with a host of luxury accessories and clever storage solutions to make the most of every inch of space.

From pull-out tie racks and leather storage trays for watches and jewellery, to lead grey hanging rails and smoked glass shelves, the final design of your wardrobe is made completely bespoke with the addition of these beautiful pieces.

Choose internal wardrobe drawers for extra storage or integrated soft close shoe shelves to neatly display your footwear and ensure everything you need is always to hand. daval-furniture.co.uk

SHOE WARDROBE

LINEN EFFECT DRAWERS

PULL OUT SHOE SHELF

INTERNAL MIRRORS

LEAD GREY HANGING RAILS

PULL OUT TIE & BELT RACK

59

PULL DOWN HANGING RAIL

SMOKED GLASS WARDROBE SHELF