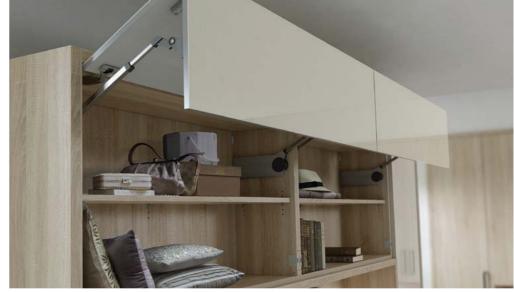

# Storage Solutions

All Daval wardrobes are available with a host of luxury accessories and clever storage solutions to make the most of every inch of space.

From pull-out tie racks and leather storage trays for watches and jewellery, to lead grey hanging rails and smoked glass shelves, the final design of your wardrobe is made completely bespoke with the addition of these beautiful pieces.

Choose internal wardrobe drawers for extra storage or integrated soft close shoe shelves to neatly display your footwear and ensure everything you need is always to hand. daval-furniture.co.uk

SHOE WARDROBE

LINEN EFFECT DRAWERS

PULL OUT SHOE SHELF

INTERNAL MIRRORS

LEAD GREY HANGING RAILS

PULL OUT TIE & BELT RACK

59

PULL DOWN HANGING RAIL

SMOKED GLASS WARDROBE SHELF