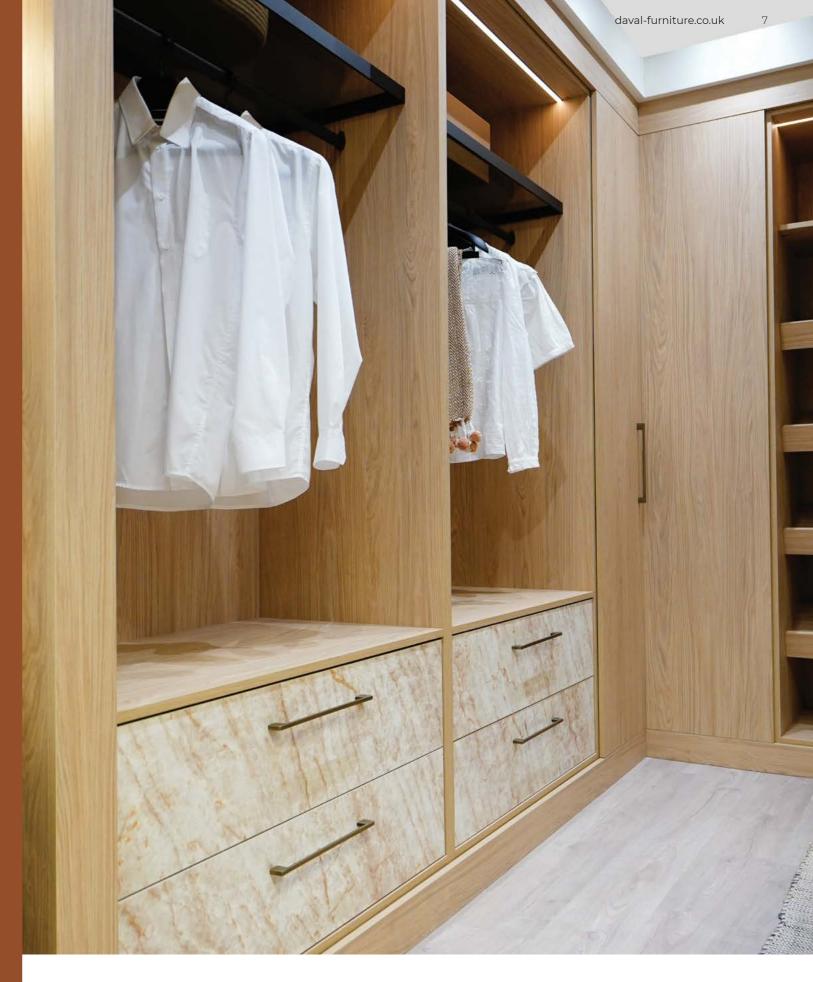

# Lugano & Finsbury Tan Marble

7-13 Images show Lugano in New England Oak with Finsbury Tan Marble.

Individual possibilities

13

Langham