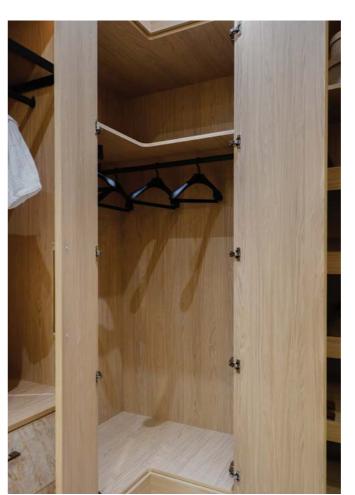

# Storage Solutions

All Daval wardrobes are available with a host of luxury accessories and clever storage solutions to make the most of every inch of space.

From pull-out tie racks and leather storage trays for watches and jewellery, to lead grey hanging rails and smoked glass shelves, the final design of your wardrobe is made completely bespoke with the addition of these beautiful pieces.

Choose internal wardrobe drawers for extra storage or integrated soft close shoe shelves to neatly display your footwear and ensure everything you need is always to hand. daval-furniture.co.uk

SHOE WARDROBE

LINEN EFFECT DRAWERS

PULL OUT SHOE SHELF

INTERNAL MIRRORS

LEAD GREY HANGING RAILS

PULL OUT TIE & BELT RACK

59

PULL DOWN HANGING RAIL

SMOKED GLASS WARDROBE SHELF