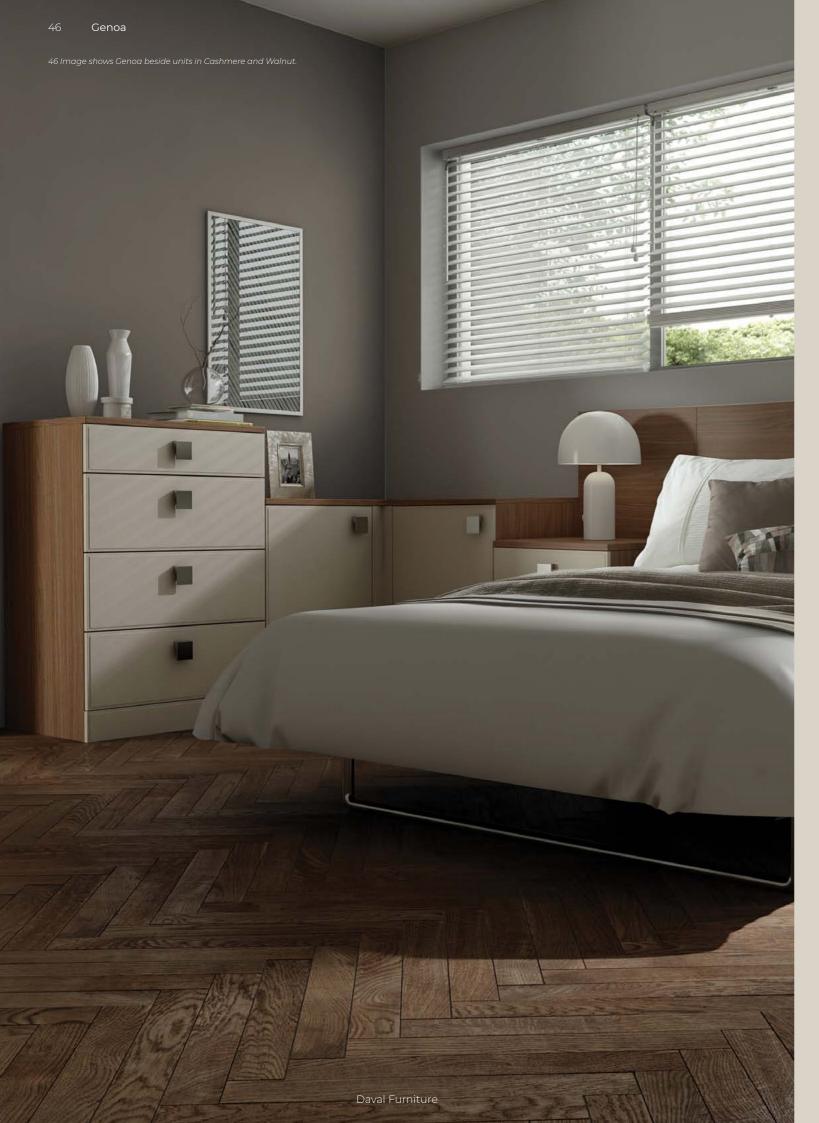

## Genoa

As at home in a loft apartment as it is in a period property, Genoa is a contemporary modular design with simplicity at its heart. Combine Genoa fitted wardrobes in Cashmere with low-line bedside units wrapped in Walnut as shown to create a bedroom design that exudes rest and relaxation.

44-45 Image shows Genoa wardrobes in Cashmere.

Our Daval wardrobes have transformed our bedroom and have allowed us to combine luxury design with practical storage to create a space where we love to spend time.