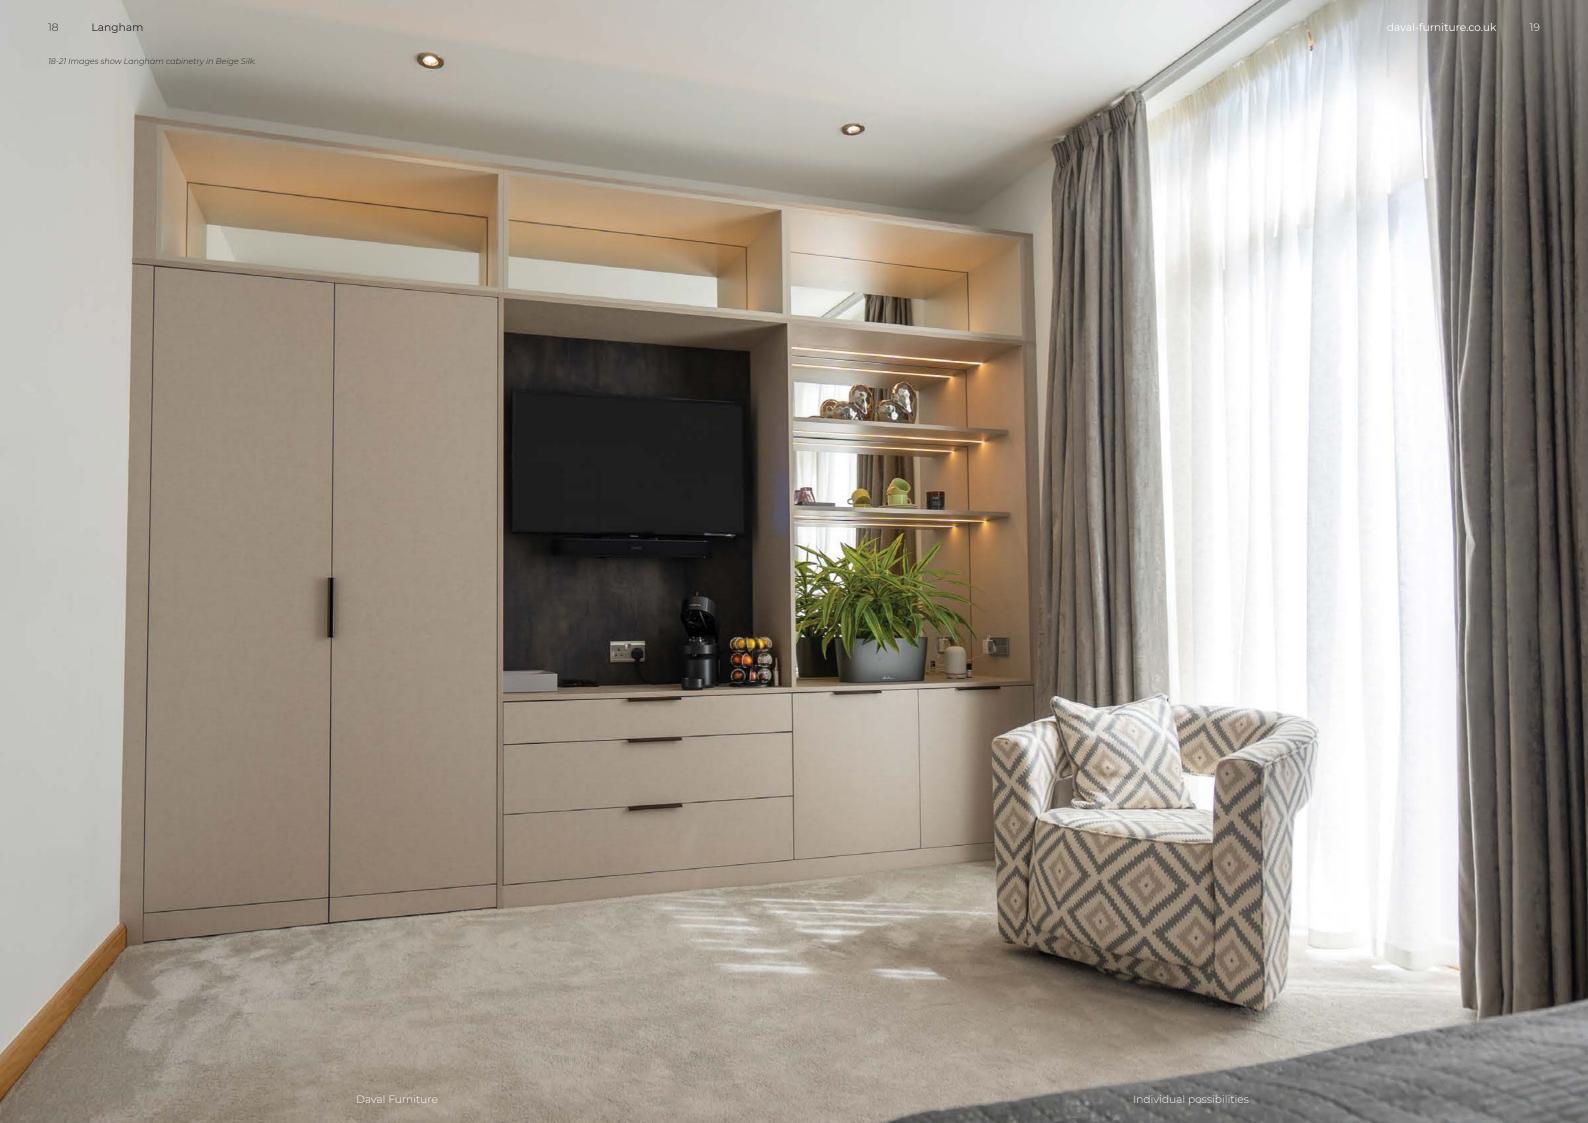

# Langham

Live luxuriously with a Langham fitted wardrobe by Daval.

14-17 Images show Langham fitted wardrobes in Beige Silk with island in Mayfair Bronze and Smoked Oak.

Langham cabinetry is the ultimate in bedroom luxury. Shown here in linen-effect Beige Silk, Langham is paired beautifully with a central storage island featuring Mayfair drawers in Bronze with Smoked Oak.

Add more luxurious touches by choosing from personalised storage options including ecoleather storage trays for jewellery, smoked glass shelves, or lead hanging rails – ideal for curating your outfit for the day ahead.