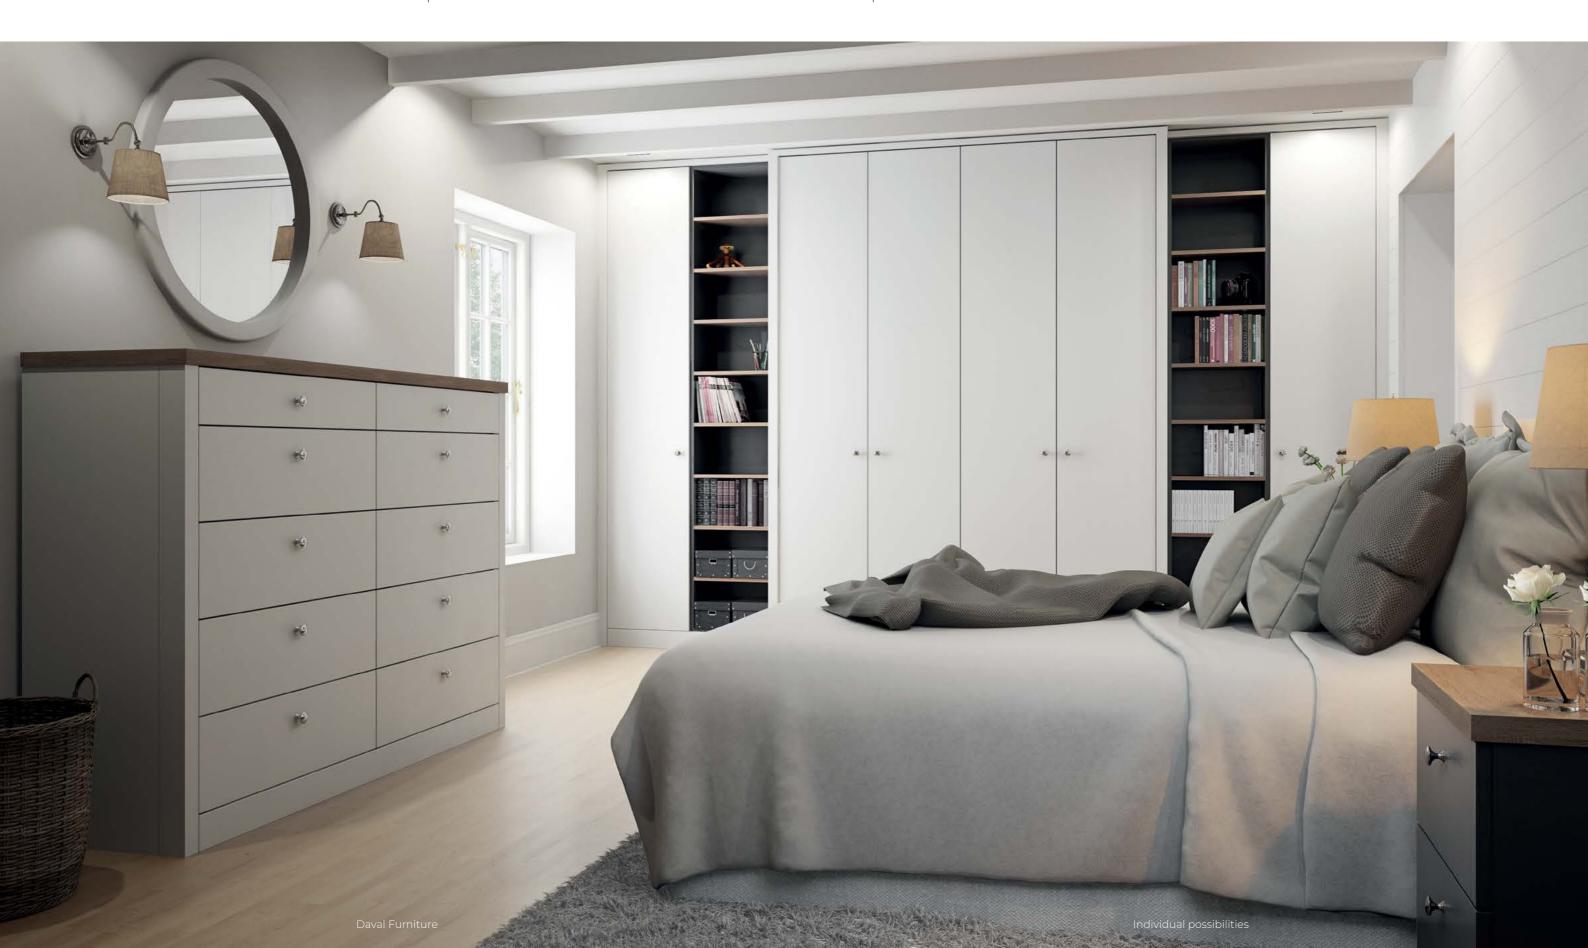

# Newlands

Newlands takes its design cues from the shaker movement, and is the perfect cabinetry for creating a fresh, crisp and classic bedroom haven. Specify Newlands with integrated mirrors to create an illusion of space and choose matching bed side

drawers or even a fitted window seat to bring the look together.

This classic fitted wardrobe is finished with a traditional plinth that perfectly complements Newlands' modern-yet-classic proportions.

Daval Furniture Individual possibilities