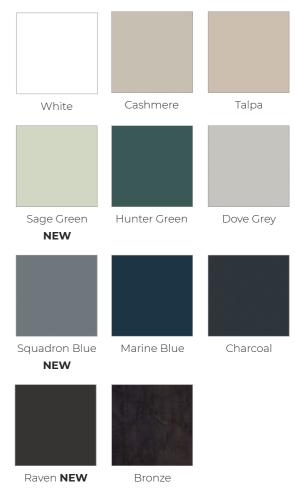

# Cabinet Colours

With our made to order furniture you can choose your own cabinet colour to create a matching or contrasting look for your furniture.

#### Standard cabinet colours

#### Premium cabinet colours

Alaskan Oak - AO

Cuban Oak - CO

New England Oak - EO **NEW** 

The wood used for our cabinets is all sourced right here in the UK. This carbon negative product is made with up to 40% of recycled material and is 100% recyclable at the end of its life.