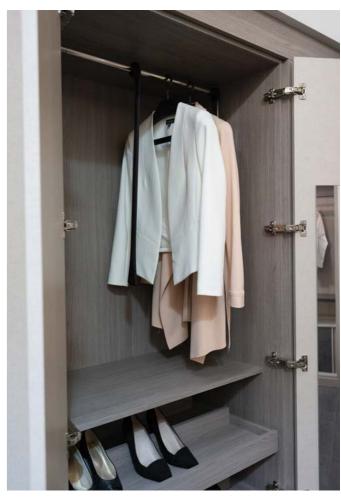

# Storage Solutions

All Daval wardrobes are available with a host of luxury accessories and clever storage solutions to make the most of every inch of space.

From pull-out tie racks and leather storage trays for watches and jewellery, to lead grey hanging rails and smoked glass shelves, the final design of your wardrobe is made completely bespoke with the addition of these beautiful pieces.

Choose internal wardrobe drawers for extra storage or integrated soft close shoe shelves to neatly display your footwear and ensure everything you need is always to hand. daval-furniture.co.uk

SHOE WARDROBE