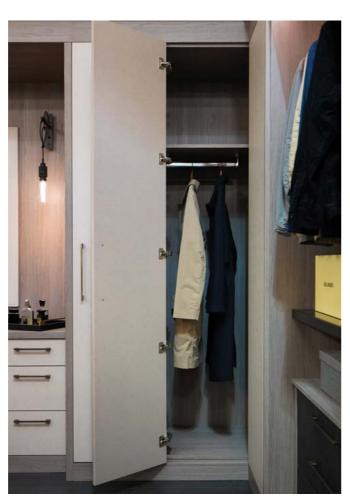

# Lugano & Finsbury Tan Marble

7-13 Images show Lugano in New England Oak with Finsbury Tan Marble.

Individual possibilities

13

Langham