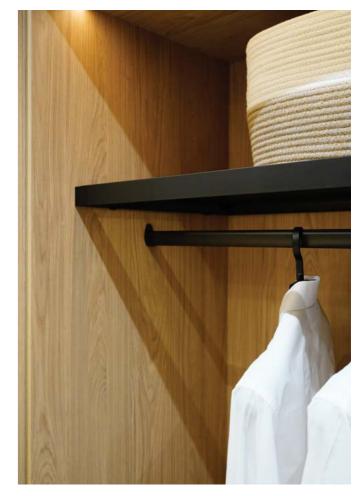

# Storage Solutions

All Daval wardrobes are available with a host of luxury accessories and clever storage solutions to make the most of every inch of space.

From pull-out tie racks and leather storage trays for watches and jewellery, to lead grey hanging rails and smoked glass shelves, the final design of your wardrobe is made completely bespoke with the addition of these beautiful pieces.

Choose internal wardrobe drawers for extra storage or integrated soft close shoe shelves to neatly display your footwear and ensure everything you need is always to hand. daval-furniture.co.uk

SHOE WARDROBE

LINEN EFFECT DRAWERS

PULL OUT SHOE SHELF

INTERNAL MIRRORS

LEAD GREY HANGING RAILS

PULL OUT TIE & BELT RACK

59

PULL DOWN HANGING RAIL

SMOKED GLASS WARDROBE SHELF