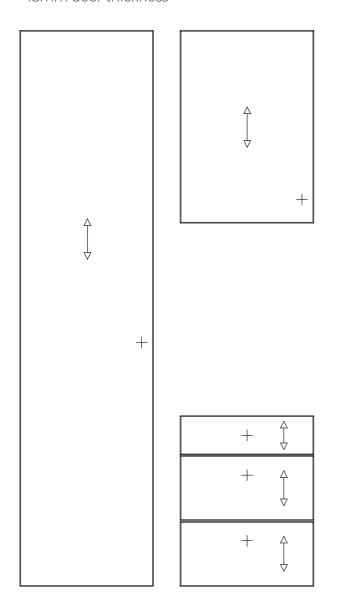

### Rio

- · Price Group 1
- · Laminate slab door with a horizontal grain structure
- (wardrobe doors are always vertical grain)
- · MFC core
- · 18mm door thickness

### Como

- · Price Group 1
- · Laminate slab door with a vertical grain structure
- · MFC core
- · 18mm door thickness

\* Arrow indicates grain direction

### Roma

- · Price Group 2
- · Slab vinyl pressed door with a soft radiused edge
- · 18mm door thickness

<sup>\*</sup> Arrow indicates grain direction

## Soho

- · Price Group 2
- · Slab vinyl pressed door with a fine frame effect and a soft radiused edge
- · 18mm door thickness

\* Arrow indicates grain direction

### Genoa

- · Price Group 2
- · Slab vinyl pressed door with a modular profile and a soft radiused edge
- · 18mm door thickness

<sup>\*</sup> Arrow indicates grain direction

### Newlands

- · Price Group 3
- · Shaker vinyl pressed door with 2 cross rails
- · 18mm door thickness

### Wordsworth

- · Price Group 3
- · Shaker vinyl pressed door with a soft radiused edge
- · 18mm door thickness

## Salcombe

- · Price Group 3
- · Laminate slab door with a horizontal grain painted effect
- (wardrobe doors are always vertical grain)
- · MFC core
- · 18mm door thickness

## Windsor

- · Price Group 3
- · Shaker vinyl pressed door with a raised and fielded center panel
- · 18mm door thickness

<sup>\*</sup> Arrow indicates grain direction

### Varenna

- · Price Group 3
- · Laminate slab door with a synchronised embossing structure
- MFC core
- · 19mm door thickness

 $+ \longleftrightarrow$ 

\* Arrow indicates grain direction

# Lugano

- · Price Group 3
- · Laminate slab door with a synchronised embossing structure
- · MFC core
- · 19mm door thickness

# Mayfair

- · Price Group 3
- Matt lacquer slab door with a laminate reverse
- · MDF core
- · 18mm door thickness

### Renzo

- · Price Group 4
- · Laminate slab door with a vertical grain structure
- · MFC core
- $\cdot$  Made from 100% recycled material
- · 18mm door thickness

\* Arrow indicates grain direction

# Langham

- · Price Group 4
- · Laminate slab door with a lifelike décor to the front and back
- · MFC core
- · 18mm door thickness

Basalt Stone

Slate Stone

e Beige Silk

### Garda

- · Price Group 4
- · High gloss acrylic slab door
- · MDF core material
- · 19mm door thickness

# Finsbury

- · Price Group 5
- · Gloss / Matt lacquered slab door
- · MDF core
- · Antibacterial coating
- · 18mm door thickness

### Harvard

- · Price Group 5
- · Shaker vinyl pressed door with a soft radiused edge
- · 18mm door thickness

\* Arrow indicates grain direction

# Hampton

- · Price Group 5
- · Shaker vinyl pressed door with a soft radiused edge
- · 18mm door thickness