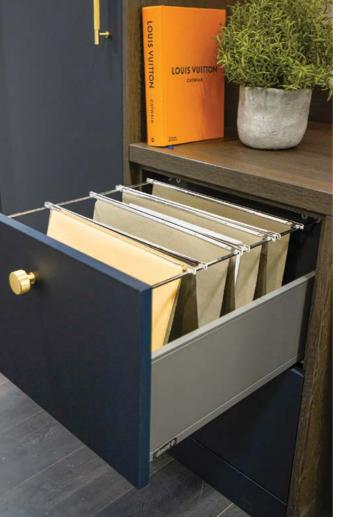

# Storage Solutions

All Daval wardrobes are available with a host of luxury accessories and clever storage solutions to make the most of every inch of space.

From pull-out tie racks and leather storage trays for watches and jewellery, to lead grey hanging rails and smoked glass shelves, the final design of your wardrobe is made completely bespoke with the addition of these beautiful pieces.

Choose internal wardrobe drawers for extra storage or integrated soft close shoe shelves to neatly display your footwear and ensure everything you need is always to hand. daval-furniture.co.uk

SHOE WARDROBE