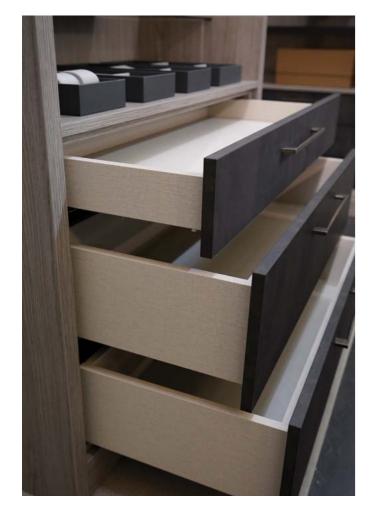

# Storage Solutions

All Daval wardrobes are available with a host of luxury accessories and clever storage solutions to make the most of every inch of space.

From pull-out tie racks and leather storage trays for watches and jewellery, to lead grey hanging rails and smoked glass shelves, the final design of your wardrobe is made completely bespoke with the addition of these beautiful pieces.

Choose internal wardrobe drawers for extra storage or integrated soft close shoe shelves to neatly display your footwear and ensure everything you need is always to hand. daval-furniture.co.uk

SHOE WARDROBE

LINEN EFFECT DRAWERS

PULL OUT SHOE SHELF

INTERNAL MIRRORS

LEAD GREY HANGING RAILS

PULL OUT TIE & BELT RACK

59

PULL DOWN HANGING RAIL

SMOKED GLASS WARDROBE SHELF