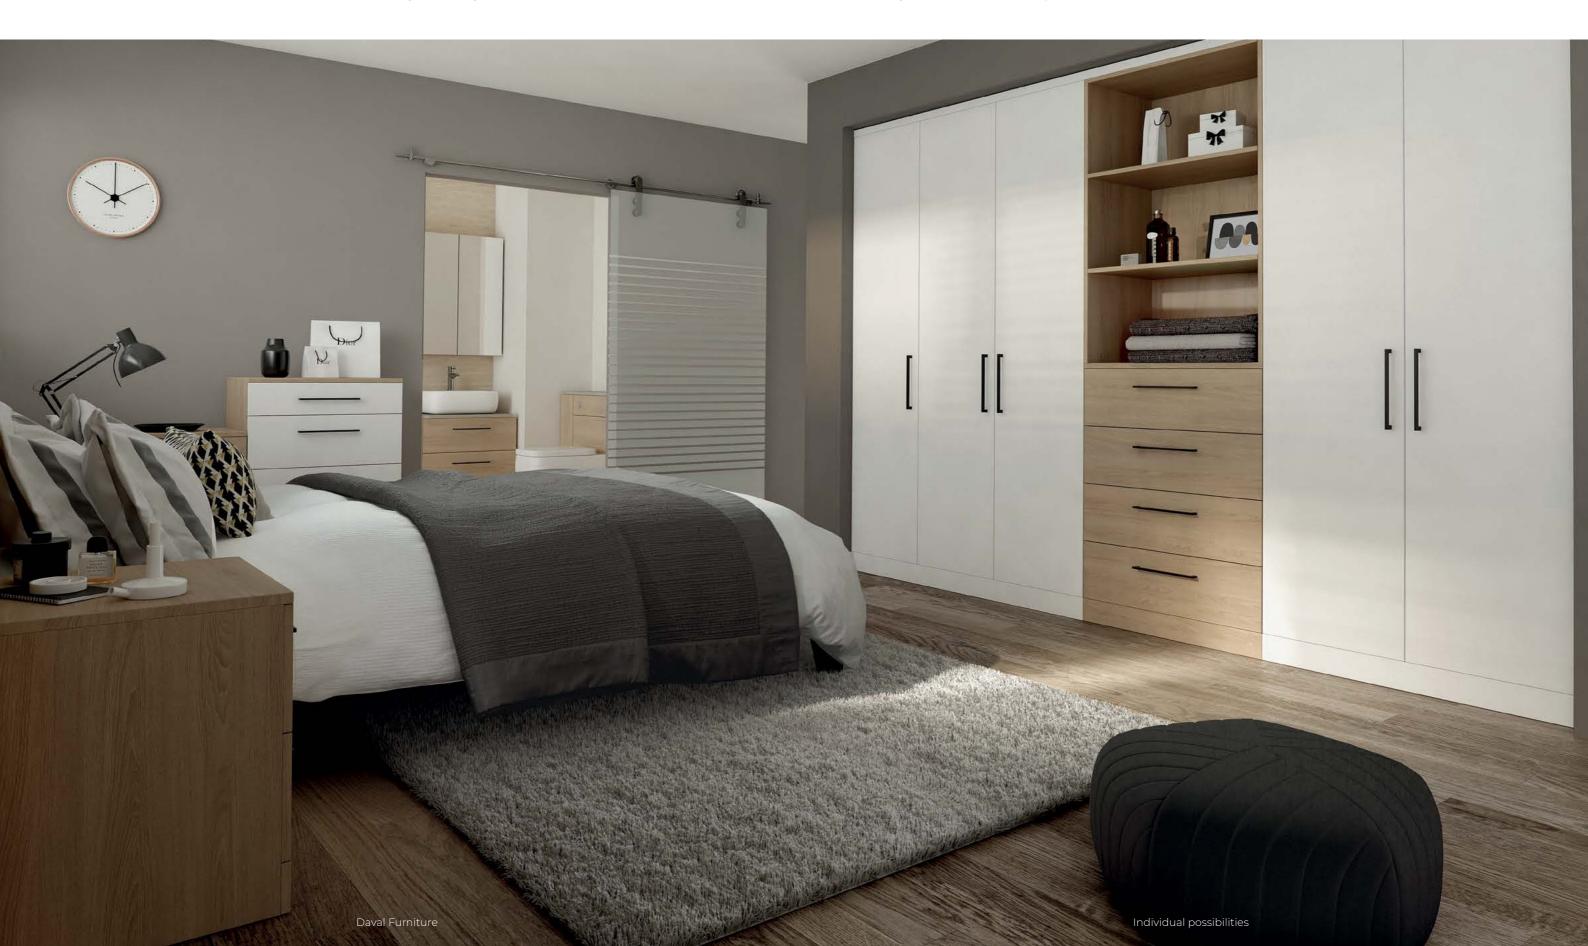

## Como & Garda

For a warm and contemporary feel in your bedroom look no further than pairing Como & Garda. The delicate layering of textures achieved through combining Rough Cut Oak, High Gloss Cashmere and Leather Bar Handles creates a soft, sophisticated design.

50-51 Image shows Como in Rough Cut Oak with Garda in High Gloss Cashmere.

Daval Furniture Individual possibilities