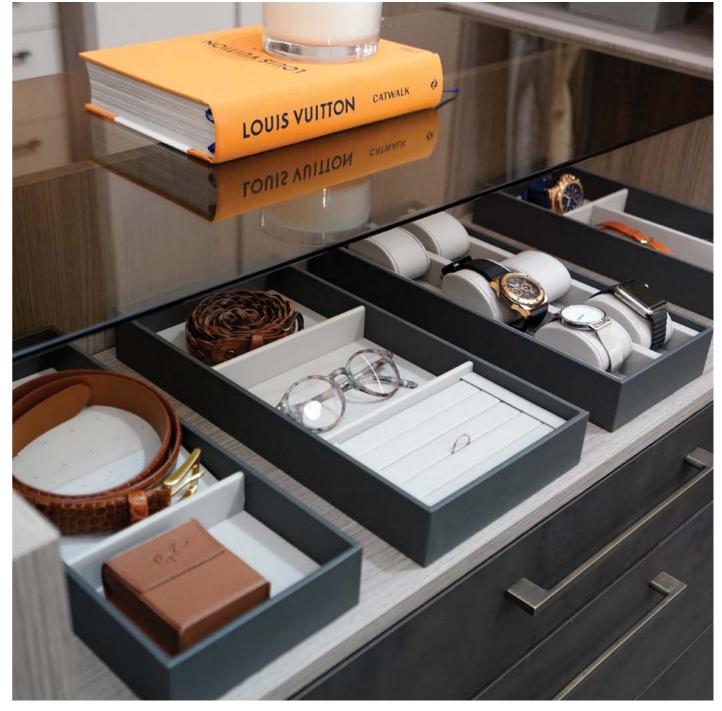

# Storage Solutions

All Daval wardrobes are available with a host of luxury accessories and clever storage solutions to make the most of every inch of space.

From pull-out tie racks and leather storage trays for watches and jewellery, to lead grey hanging rails and smoked glass shelves, the final design of your wardrobe is made completely bespoke with the addition of these beautiful pieces.

Choose internal wardrobe drawers for extra storage or integrated soft close shoe shelves to neatly display your footwear and ensure everything you need is always to hand. daval-furniture.co.uk

SHOE WARDROBE

LINEN EFFECT DRAWERS

PULL OUT SHOE SHELF

INTERNAL MIRRORS

LEAD GREY HANGING RAILS

PULL OUT TIE & BELT RACK

59

PULL DOWN HANGING RAIL

SMOKED GLASS WARDROBE SHELF