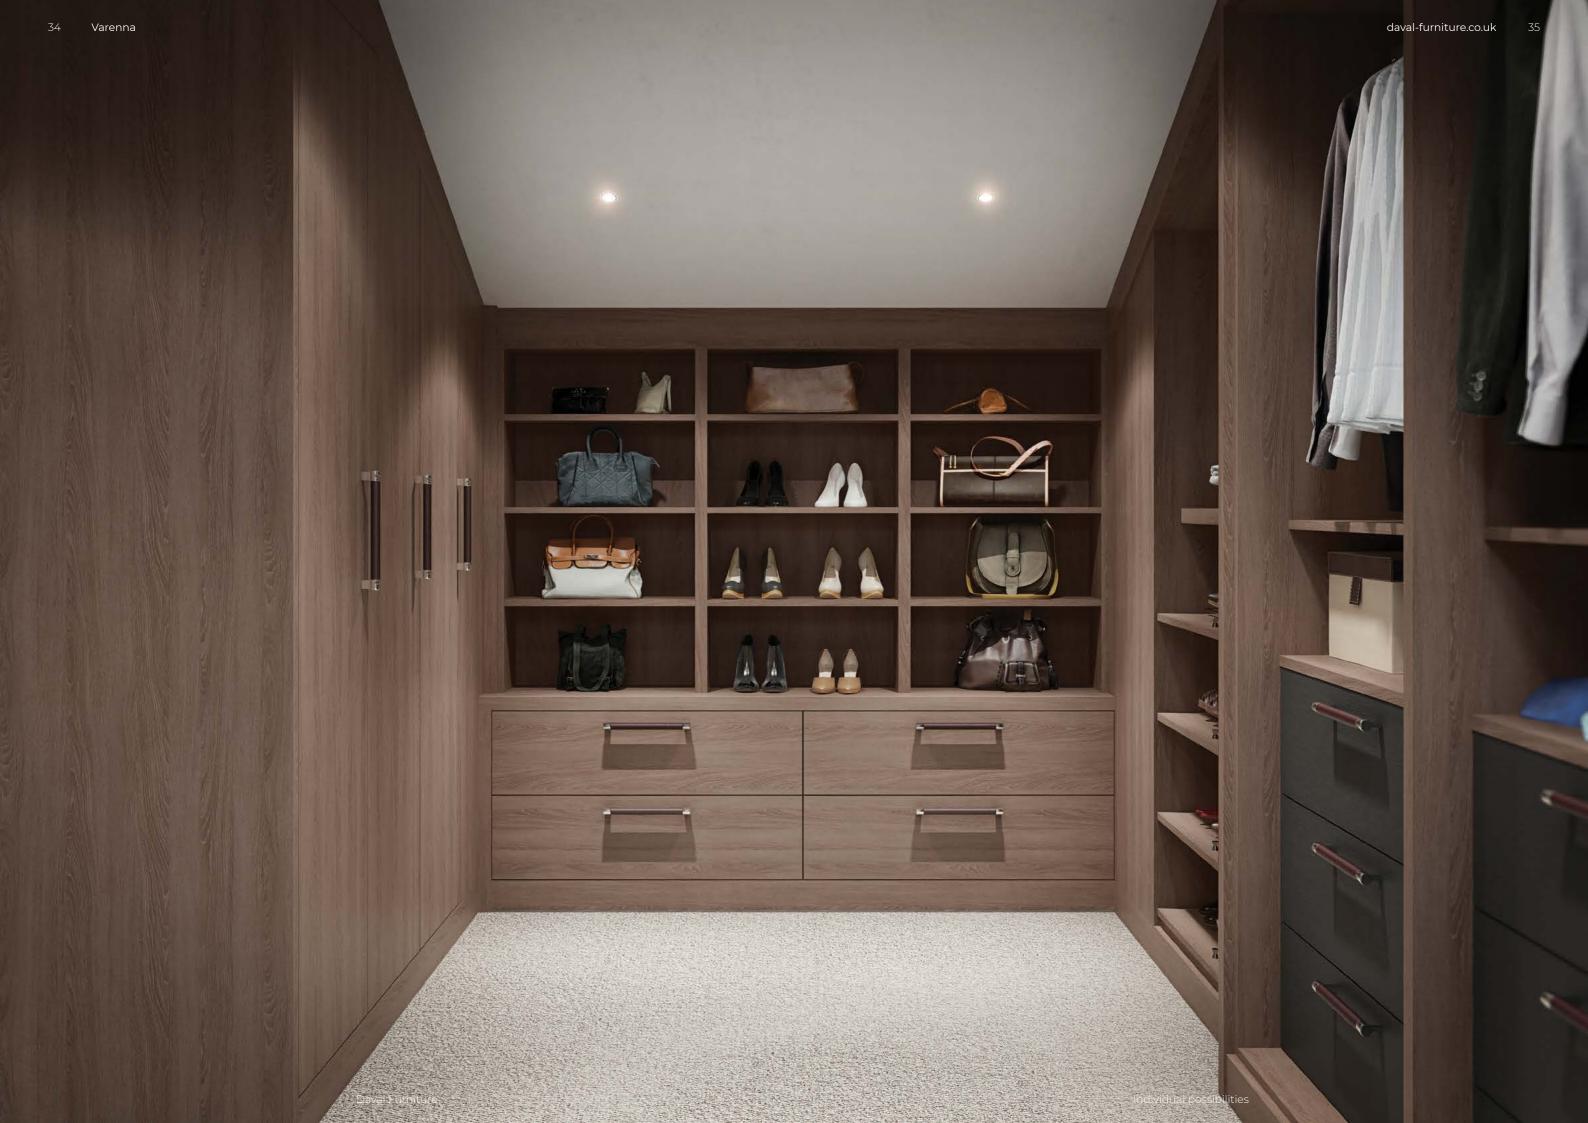

30 Varenna

### Varenna

Surround yourself with luxury in a Varenna dressing room. Featuring opulent wood grain that oozes texture, Varenna is beautifully crafted to perfection and available in New England Oak, Alaskan Oak and Cuban Oak.

Equally at home used in an open plan dressing room with feature drawers and shelving as it is for a matching bedside table, Varenna's luxury and versatility make it the ultimate choice for your home.

30-35 Images show Varenna with Mayfair drawers in Super Matt Charcoal.