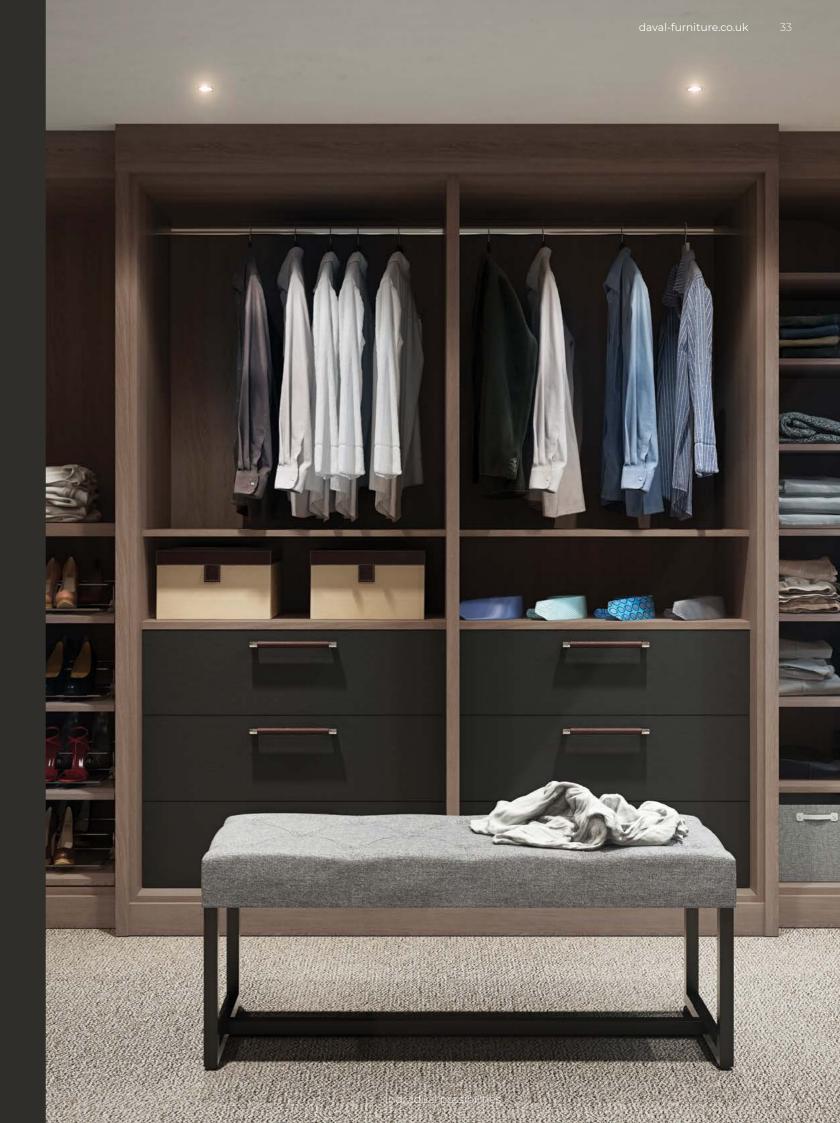

30 Varenna

### Varenna

Surround yourself with luxury in a Varenna dressing room. Featuring opulent wood grain that oozes texture, Varenna is beautifully crafted to perfection and available in New England Oak, Alaskan Oak and Cuban Oak.

Equally at home used in an open plan dressing room with feature drawers and shelving as it is for a matching bedside table, Varenna's luxury and versatility make it the ultimate choice for your home.

30-35 Images show Varenna with Mayfair drawers in Super Matt Charcoal.