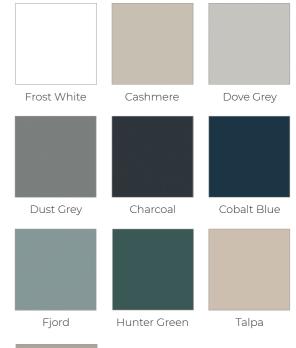

# Cabinet Colours

With our made to order furniture you can choose your own cabinet colour to create a matching or contrasting look for your furniture.

#### Standard cabinet colours