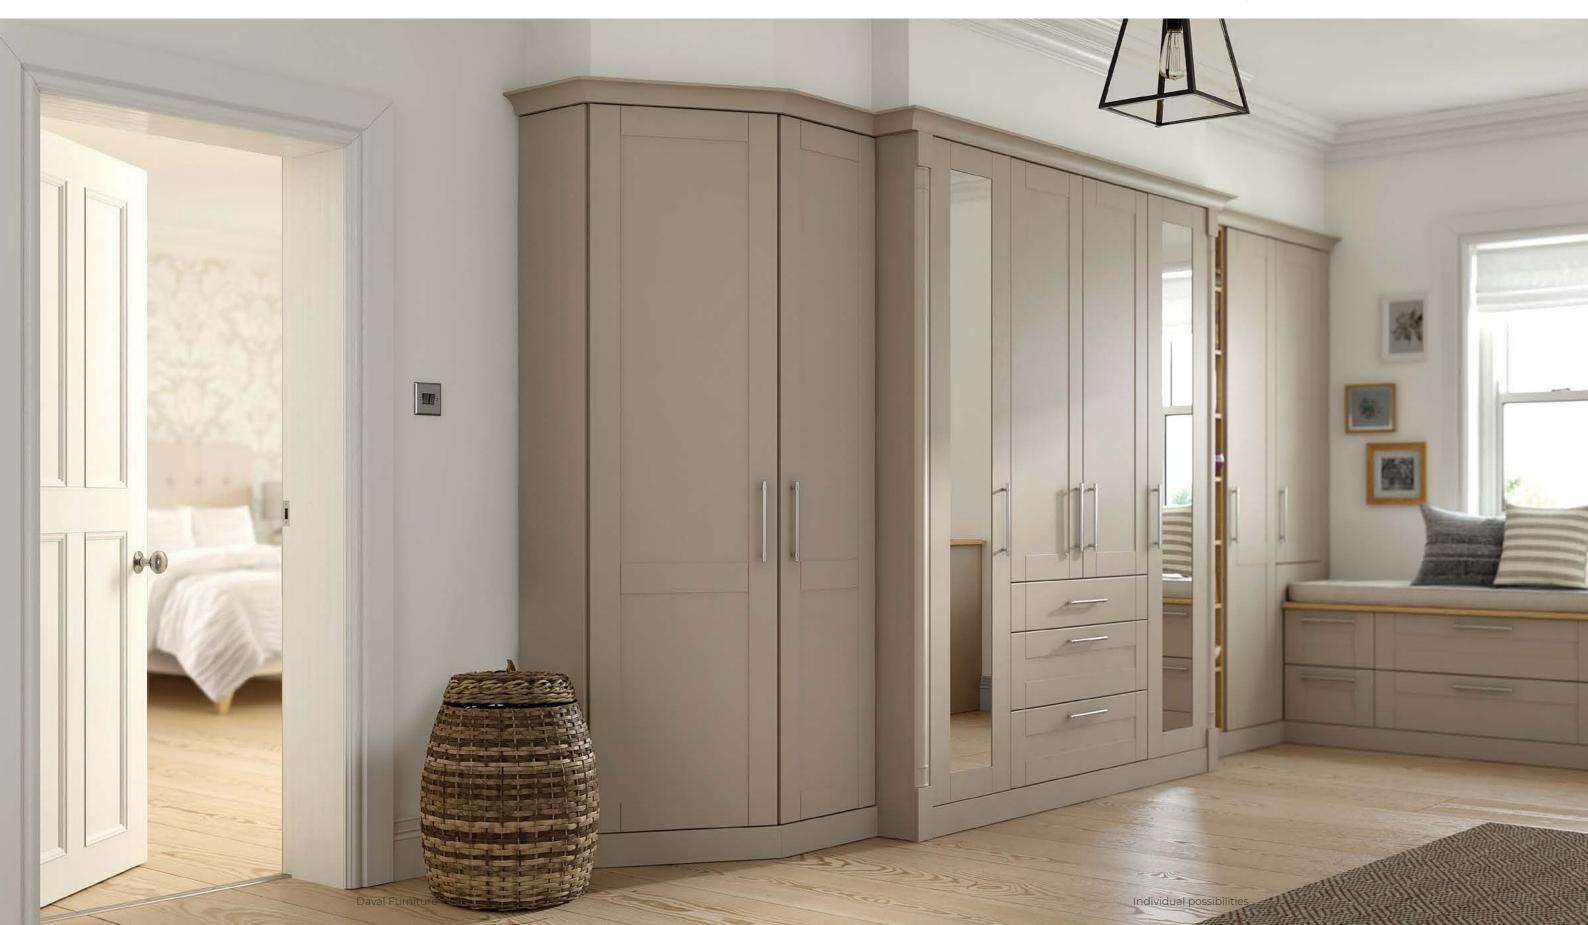

# Newlands

Newlands takes its design cues from the shaker movement, and is the perfect cabinetry for creating a fresh, crisp and classic bedroom haven. Specify Newlands with integrated mirrors to create an illusion of space and choose matching bed side

drawers or even a fitted window seat to bring the look together.

This classic fitted wardrobe is finished with a traditional plinth that perfectly complements Newlands' modern-yet-classic proportions.

Daval Furniture Individual possibilities