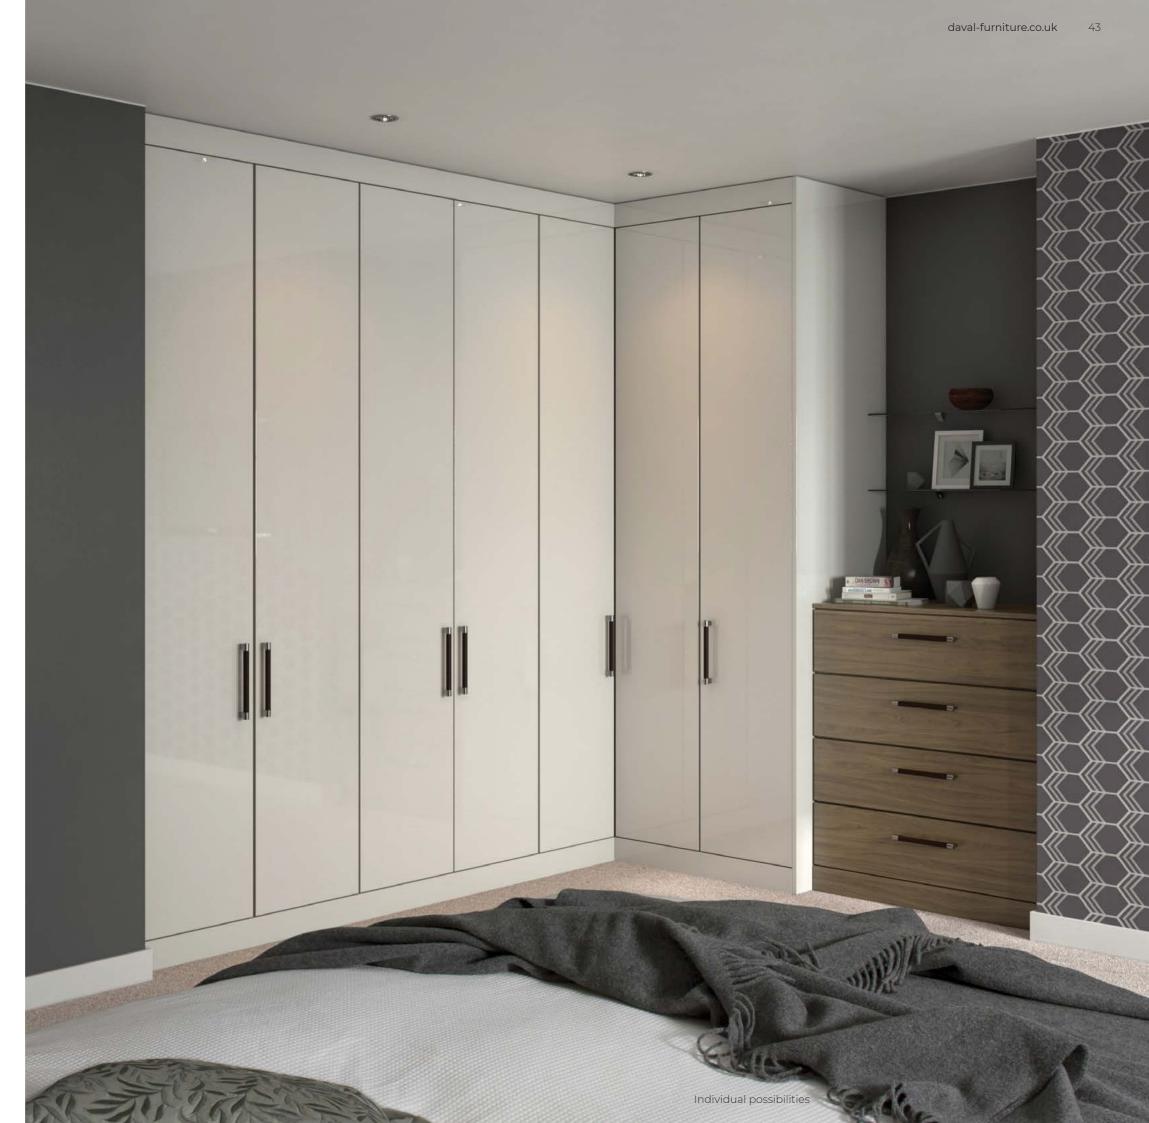

## Garda & Rio

A real modern classic pairing, Garda & Rio brings a contemporary feel that complements architecture from new to old. The high gloss finish means these fitted wardrobes will transform your bedroom into a bright and airy space, and - combined with Rio drawers shown here in Italian Walnut with brown leather bar handles – bring a touch of luxury.

42-43 Image shows Garda fitted wardrobes in Dove Grey Gloss with Rio drawers in Italian Walnut.