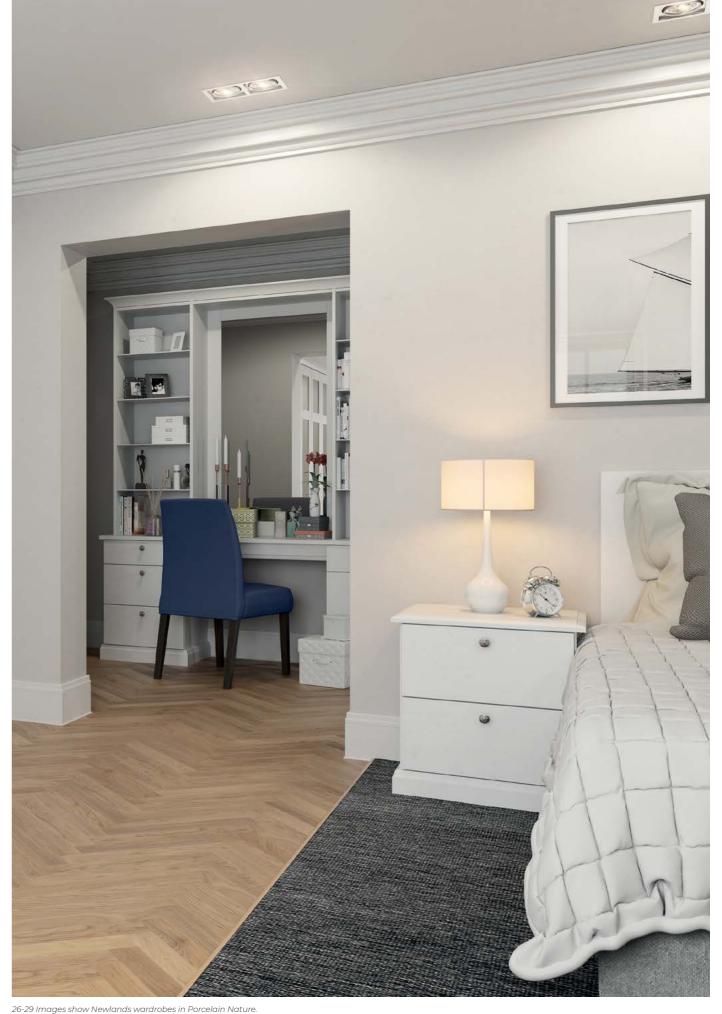

# Newlands

Newlands takes its design cues from the shaker movement, and is the perfect cabinetry for creating a fresh, crisp and classic bedroom haven. Specify Newlands with integrated mirrors to create an illusion of space and choose matching bed side

drawers or even a fitted window seat to bring the look together.

This classic fitted wardrobe is finished with a traditional plinth that perfectly complements Newlands' modern-yet-classic proportions.

Daval Furniture Individual possibilities