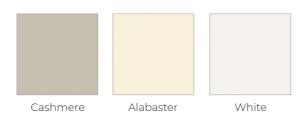

# Cabinet Colours

With our made to order furniture you can choose your own cabinet colour to create a matching or contrasting look for your furniture.

#### Standard cabinet colours

#### Premium cabinet colours

Alaskan Oak - AO

Cuban Oak - CO

New England Oak - EO **NEW** 

The wood used for our cabinets is all sourced right here in the UK. This carbon negative product is made with up to 40% of recycled material and is 100% recyclable at the end of its life.