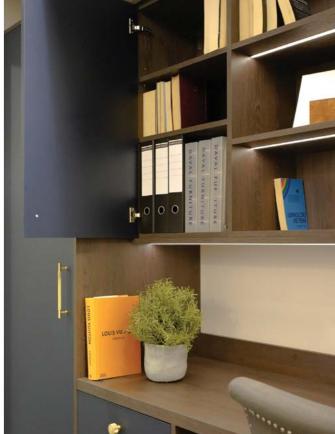

### Home Offices

Create a calm and productive environment in which to work by choosing Daval cabinetry for your office or study. All our bedroom collections can also be used to design your made-to-measure home office, allowing you to mix and match colours, tones and textures to create a space that is unique to you.

Packed with handy storage features that can include open shelving, stationary drawers and integrated filing cabinets, why not make your home office work harder by incorporating made-to-measure wardrobe storage into the design to create a multi-purpose space that truly earns its spot in your home?

60-63 Images show Home offices Mayfair cabinetry in Marine Blue with Cuban Oak.