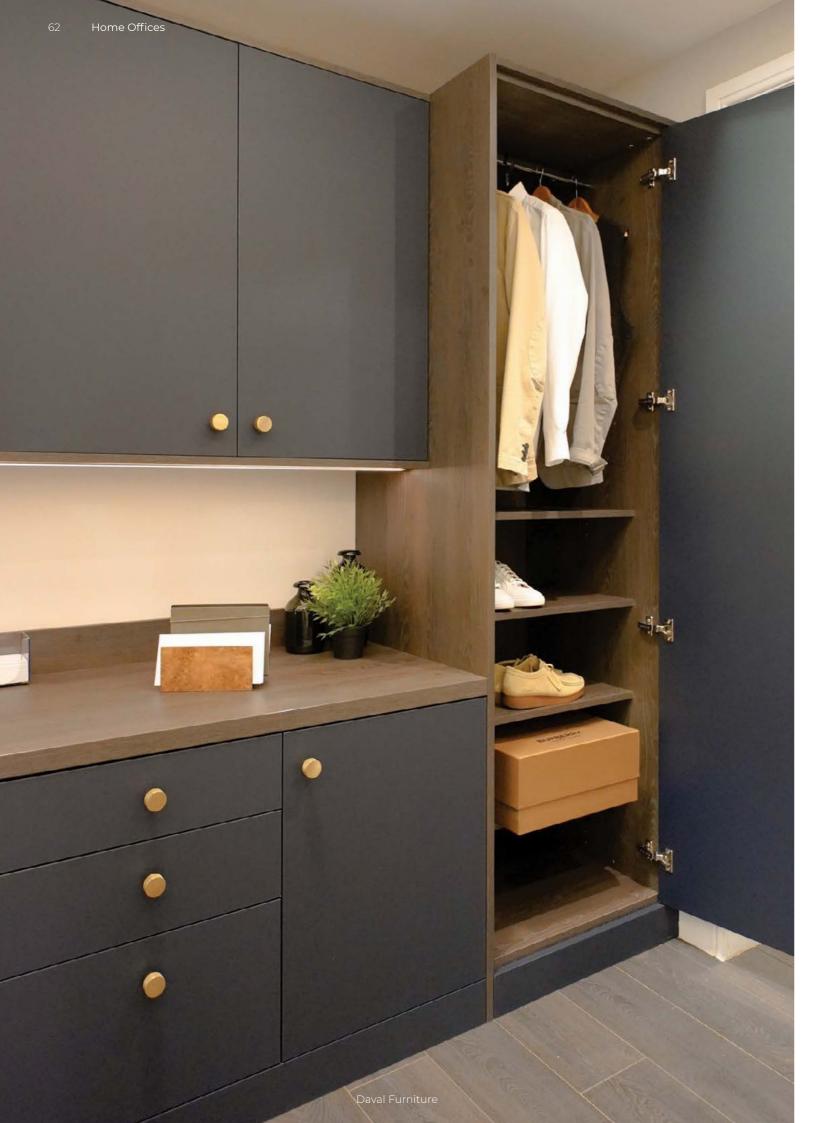

### Home Offices

Create a calm and productive environment in which to work by choosing Daval cabinetry for your office or study. All our bedroom collections can also be used to design your made-to-measure home office, allowing you to mix and match colours, tones and textures to create a space that is unique to you.

Packed with handy storage features that can include open shelving, stationary drawers and integrated filing cabinets, why not make your home office work harder by incorporating made-to-measure wardrobe storage into the design to create a multi-purpose space that truly earns its spot in your home?

60-63 Images show Home offices Mayfair cabinetry in Marine Blue with Cuban Oak.