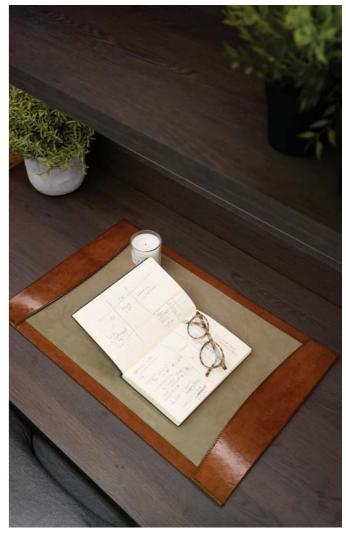

### Home Offices

Create a calm and productive environment in which to work by choosing Daval cabinetry for your office or study. All our bedroom collections can also be used to design your made-to-measure home office, allowing you to mix and match colours, tones and textures to create a space that is unique to you.

Packed with handy storage features that can include open shelving, stationary drawers and integrated filing cabinets, why not make your home office work harder by incorporating made-to-measure wardrobe storage into the design to create a multi-purpose space that truly earns its spot in your home?

60-63 Images show Home offices Mayfair cabinetry in Marine Blue with Cuban Oak.