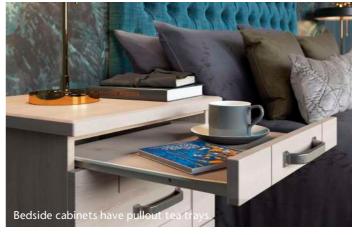

Upholstered seating areas with clever storage included can be designed to really show off your perfect space.

Stylish bedsides units with optional pullout trays can be used to add that finishing touch.