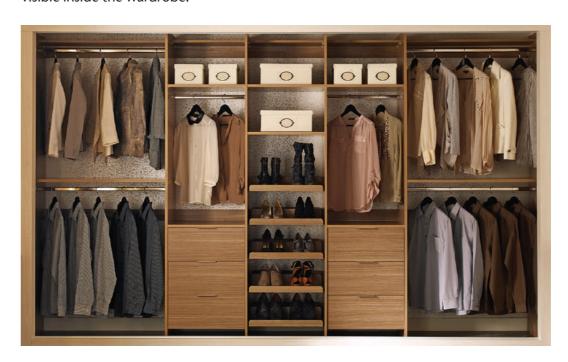

## **Sliding Door** panel interiors

This interior panel system offers flexibility and utilises every bit of space. Novanta Oak panels to best compliment your room. Complete the inside of your wardrobes with slide out shoe trays and adjustable shelves. The existing wall decoration will be visible inside the wardrobe.

Novar Oak

Storage Finishing Touches