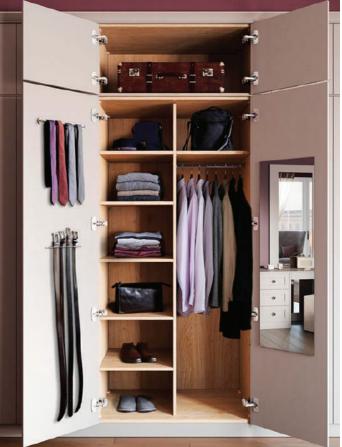

Combine short hanging and long hanging, with a choice of shelves and drawers.

40

Form meets function with this concealed glamour unit.

The simple ideas are usually the best. Slimline racks on the door can store belts, ties or scarfs, while an internal mirror lets you do a final check.

A curved hanging rail makes the most of space in a corner wardrobe.

Shoe rails help keep your bedroom neat and tidy.

Finishing Touches

Finishing Touches