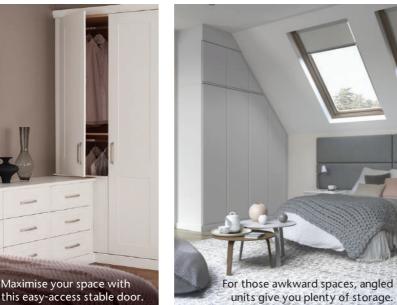

## Why choose Fitted?

Bedrooms come in all shapes and sizes - often with distinguishing features. Chimney breasts, sloping ceilings and uneven walls add character, but they can also cost you valuable storage space. We will redefine the living space for you,

working with the room's features to realise its true potential. Wall to wall, floor to ceiling, our individually designed fitted furniture transforms even the most irregular bedroom.

Edge to edge mirrors.

Slopes no problem!

Wall to wall floor to ceiling storage.

A place for everything.