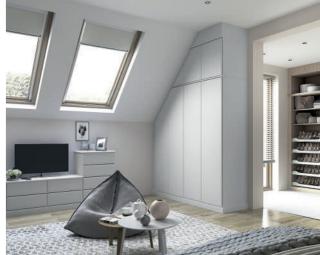

#### **Front Frame**

Front frame construction is ideal for difficult shapes and sloping ceilings, with wall to wall and floor to ceiling storage. Hanging rails can run continuously across the full width of the wardrobe, or within their own compartments along with drawers and shelves. The existing wall decoration will be visible inside the wardrobe.