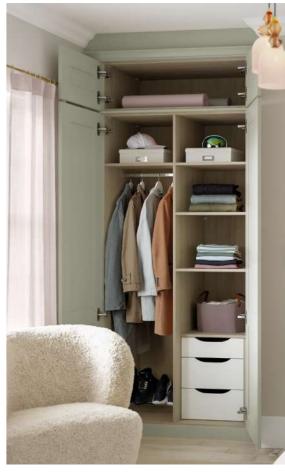

## Inside story

Caring for your clothes, shoes and other belongings. Our range of interior storage solutions provides dedicated spaces for even the most awkward shaped items, with a selection of racks, frames, shelves and rails that are both functional and stylish.

Our storage solutions are designed to be both functional as well as accessible and to stand the wear and tear of every day use.

The quality of our craftsmanship means that everything works perfectly time after time, making life easier for you.

## **New Interiors** storage, storage and yet more storage

Keep the 'just-pressed' look of your trousers with this neatly spaced, trouser rack. The slide out facility means that you can access the trousers you want quickly and easily.

Enjoy total flexibility at your fingertips with our new interior drawer options. Our three drawer option allows you to mix 'n' match drawer sizes to suit your needs.

Even tall ceilings aren't a problem. Top boxes turn wasted space into storage.

Combine short hanging and long hanging, with a choice of shelves and drawers.

40

Form meets function with this concealed glamour unit.

The simple ideas are usually the best. Slimline racks on the door can store belts, ties or scarfs, while an internal mirror lets you do a final check.