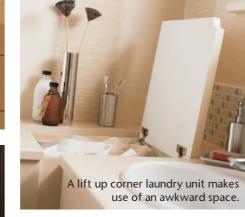

A curved hanging rail makes the most of space in a corner wardrobe.

Shoe rails help keep your bedroom neat and tidy.

Finishing Touches

Finishing Touches