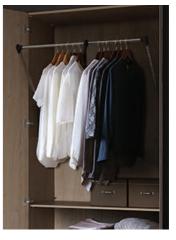

Combine short hanging and long hanging, with a choice of shelves and drawers.

40

Form meets function with this concealed glamour unit.

The simple ideas are usually the best. Slimline racks on the door can store belts, ties or scarfs, while an internal mirror lets you do a final check.