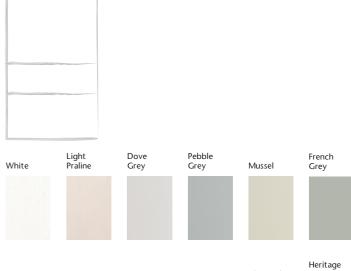

# Colours White Light Praline Dove Grey Grey Mussel Pebble Grey Painted

The photographs on this page show the range designed as 'Push to open' with no handles. This feature is an upgrade and is design dependent. Please ask your retailer for details.