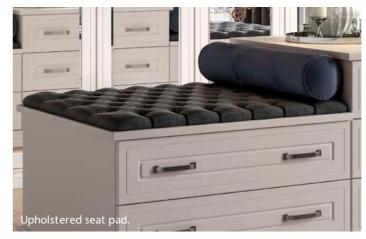

and function.



90 Degree hinges are standard, but optional 170 degree hinges give a wider access area.



All drawers are made as a complete four sided box for strength and stability before the front panel is added.



A curved hanging rail makes the most of space in a corner wardrobe.



Shoe rails help keep your bedroom neat and tidy.

Finishing Touches

Finishing Touches

## Finishing touches

With many years' experience of designing individual bedrooms, we've learned a lot about the different demands people make of their furniture. That's why we give you such a wide range of storage options to ensure your room fits your individual needs. Choose from our range of matching furniture and accessories for a fully co-ordinated look.



Tilting linen basket.











46





















#### Headboards



48

#### Stools

Stools are available across the following ranges and are completed in a range of luxury fabrics.

Design Style K

Suitable for Gloss and

Matt Vinyl finish ranges



#### Floor Standing Mirrors

These are available in the finishes specified by the range.



#### Wall Mirrors

These are available in the finishes specified by the range.



#### **Dressing Table Mirrors**

These are available in the finishes specified by the range.



#### Handles



Design

## **Personal**design service

#### Tell us about yourself

Your designer will visit you at home to get to know you and chat about what you love, hate, and absolutely dream of. Only then can your perfect room be created.

One of our main concerns is to make sure you enjoy the process of designing yo