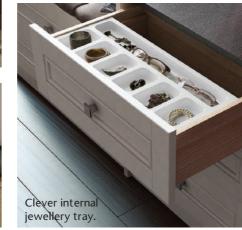

Enjoy total flexibility at your fingertips with our new interior drawer options. Our three drawer option allows you to mix 'n' match drawer sizes to suit your needs.

Even tall ceilings aren't a problem. Top boxes turn wasted space into storage.