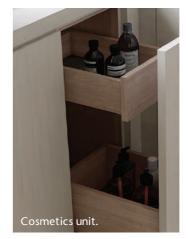

Counter balanced hanging rail

Our full carcass storage solutions incorporate clever features, such as counterbalanced hanging rails.

Pull out basket rack

This handy pull out storage basket is concealed neatly behind a cupboard door.