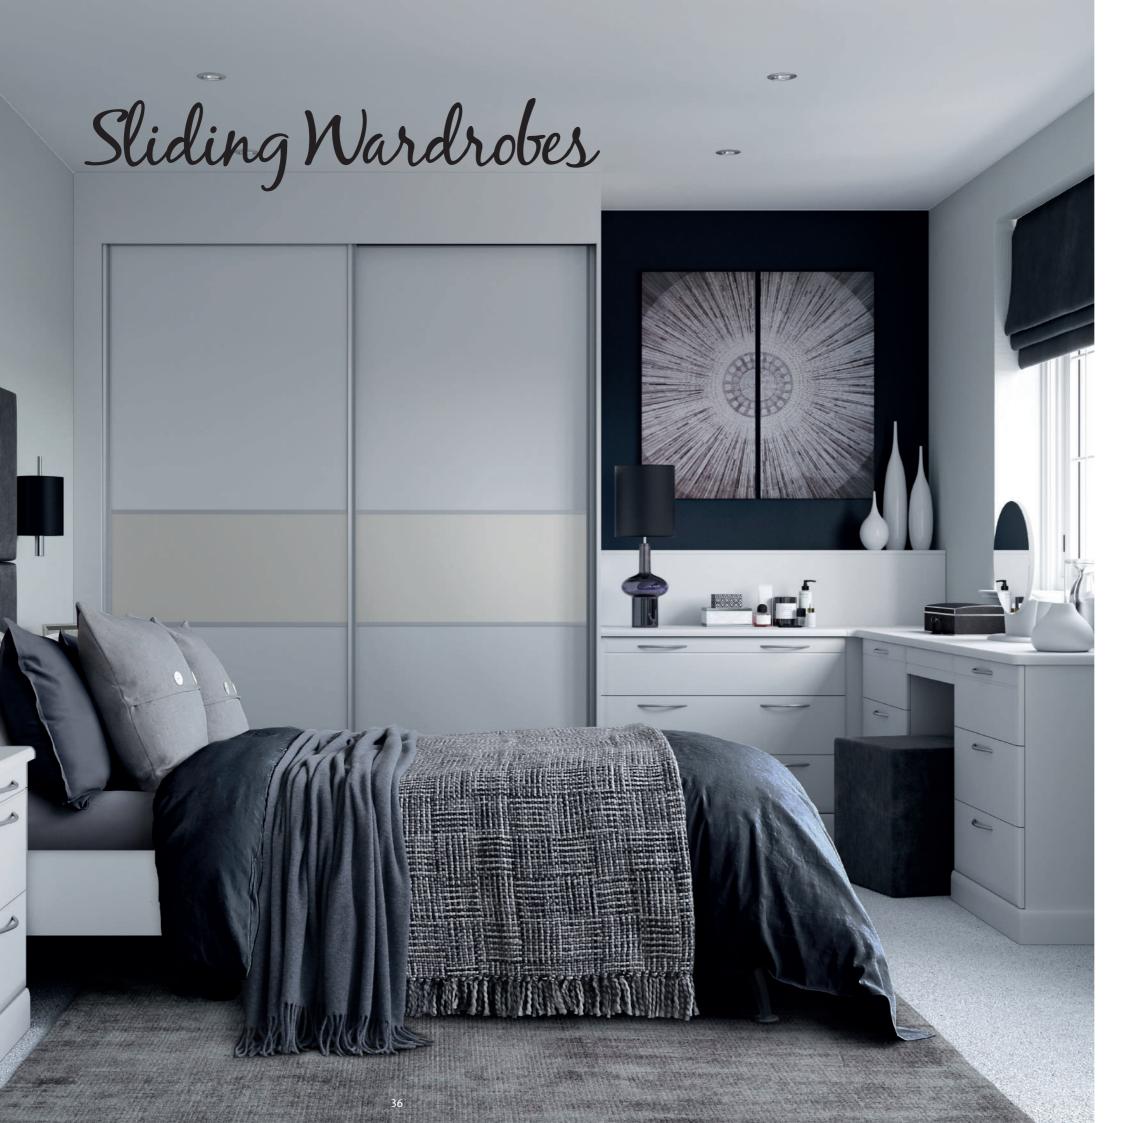

## **Sliding Doors**

A stylish alternative to traditional built in wardrobes. Sliding doors allow you to have a wardrobe wherever you wish, even in a room with very little space.

Designed to provide a modern storage system, sliding doors are remarkably flexible.

#### Versatile, yet elegantly simple

Our collection of sliding doors is available in three stunning designs, in a range of finishes and widths giving you the flexibility to add your own personal touch. Built to the highest standards, from the top quality finish to the smooth running of the sliding doors and the clever soft close mechanisms.