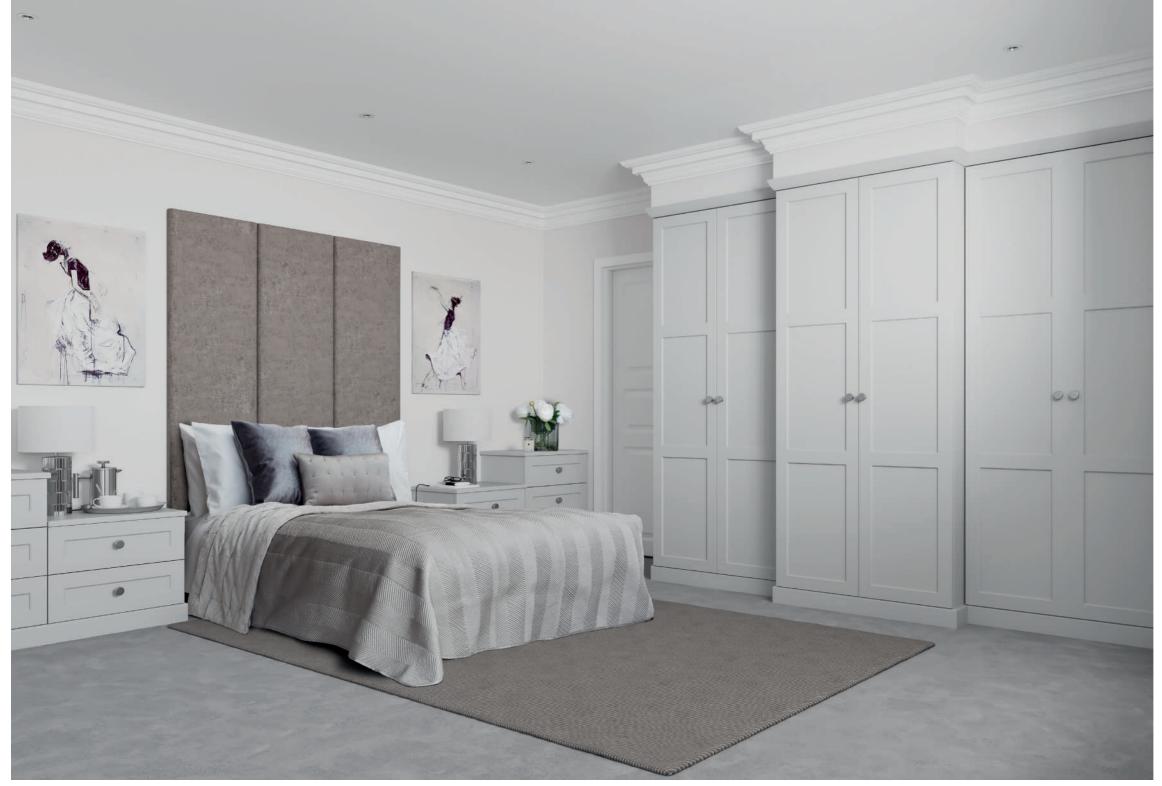

## Why choose Fitted?

Bedrooms come in all shapes and sizes - often with distinguishing features. Chimney breasts, sloping ceilings and uneven walls add character, but they can also cost you valuable storage space. We will redefine the living space for you,

working with the room's features to realise its true potential. Wall to wall, floor to ceiling, our individually designed fitted furniture transforms even the most irregular bedroom.

Edge to edge mirrors.

Slopes no problem!

Wall to wall floor to ceiling storage.

A place for everything.