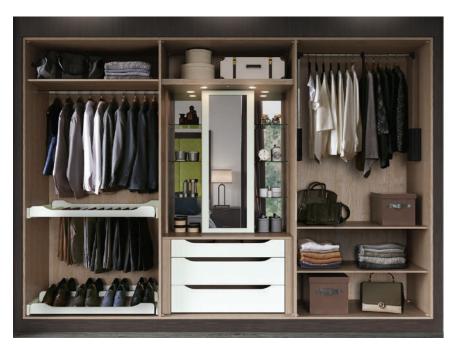

## Inside story

Caring for your clothes, shoes and other belongings. Our range of interior storage solutions provides dedicated spaces for even the most awkward shaped items, with a selection of racks, frames, shelves and rails that are both functional and stylish.

Our storage solutions are designed to be both functional as well as accessible and to stand the wear and tear of every day use.

The quality of our craftsmanship means that everything works perfectly time after time, making life easier for you.

## **New Interiors** storage, storage and yet more storage

Keep the 'just-pressed' look of your trousers with this neatly spaced, trouser rack. The slide out facility means that you can access the trousers you want quickly and easily.

Enjoy total flexibility at your fingertips with our new interior drawer options. Our three drawer option allows you to mix 'n' match drawer sizes to suit your needs.

Even tall ceilings aren't a problem. Top boxes turn wasted space into storage.

Combine short hanging and long hanging, with a choice of shelves and drawers.

40

Form meets function with this concealed glamour unit.

The simple ideas are usually the best. Slimline racks on the door can store belts, ties or scarfs, while an internal mirror lets you do a final check.