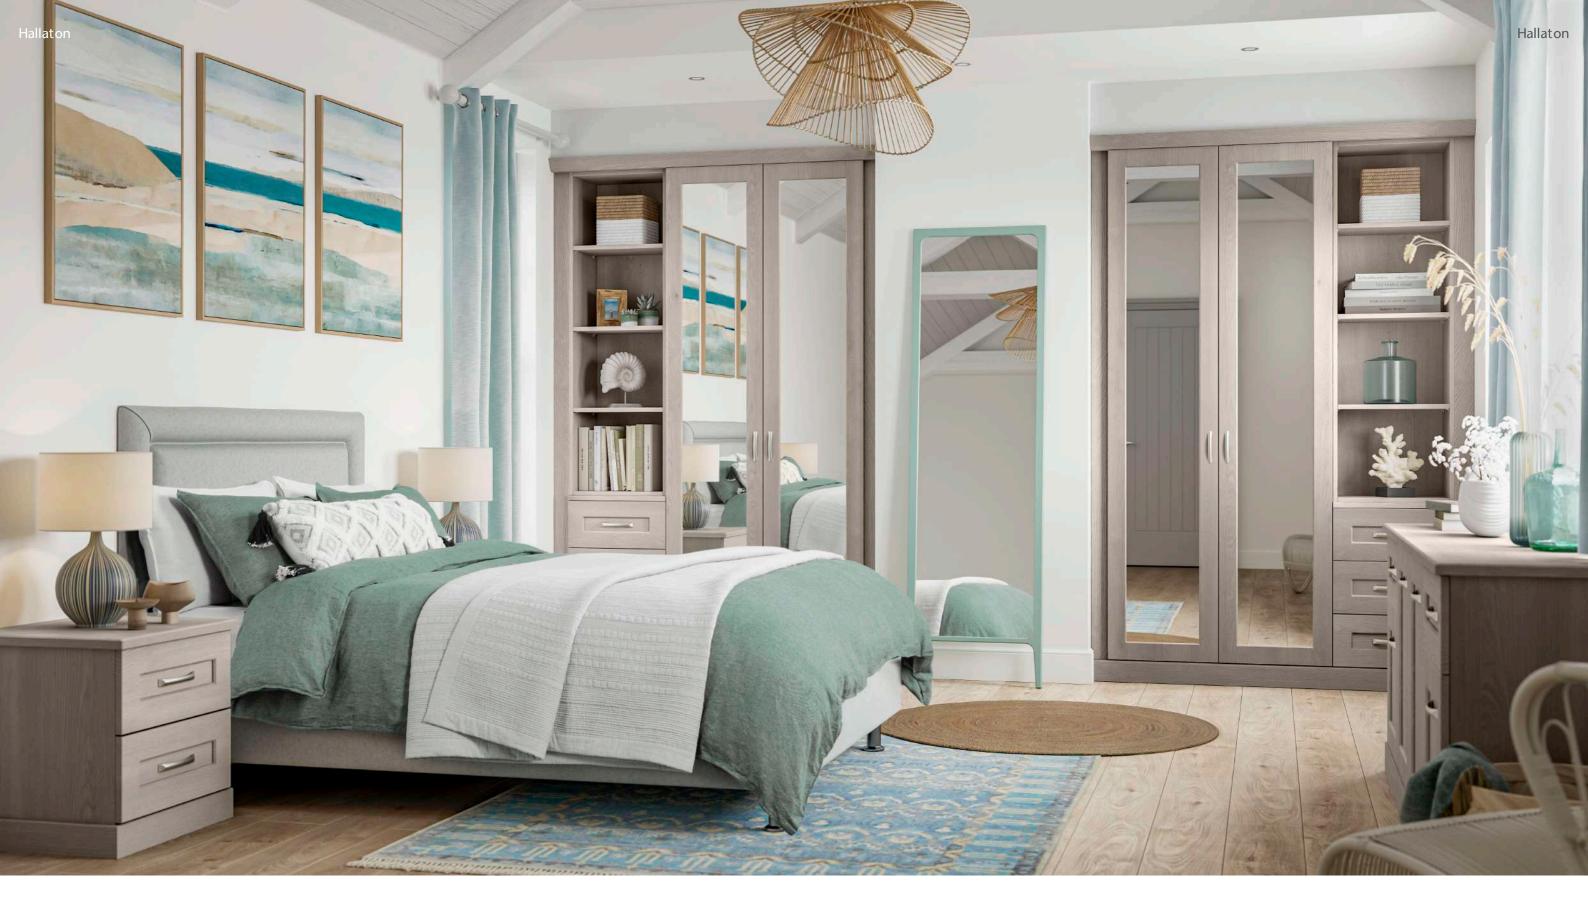

## **Hallaton** Rural Oak

Hallaton's unassuming clean lines and recessed single panels are unmistakably shaker. Hallaton is clean and versatile with optional full length mirrored doors that will bring brightness to any room. Available in a range of on trend finishes, Hallaton works well in all environments to help you create your own stunning space.