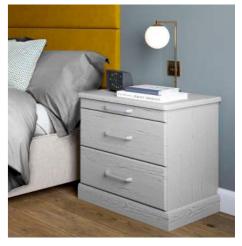

# **Welford**White Ash

Welford's refined and softened edge styling creates a light and relaxing environment whilst curved contours provide a sophisticated twist on contemporary design. Full length mirrored doors can be introduced to add an individual touch. Floor to ceiling robes that maximise storage can be designed to suit your lifestyle.

Upholstered seating areas with clever storage included can be designed to really show off your perfect space.

Stylish bedsides units with optional pullout trays can be used to add that finishing touch.