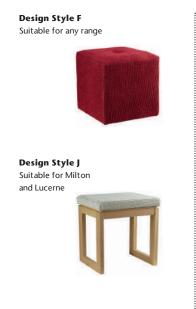

#### Stools

Stools are available across the following ranges and are completed in a range of luxury fabrics.

Design Style K

Suitable for Gloss and

Matt Vinyl finish ranges