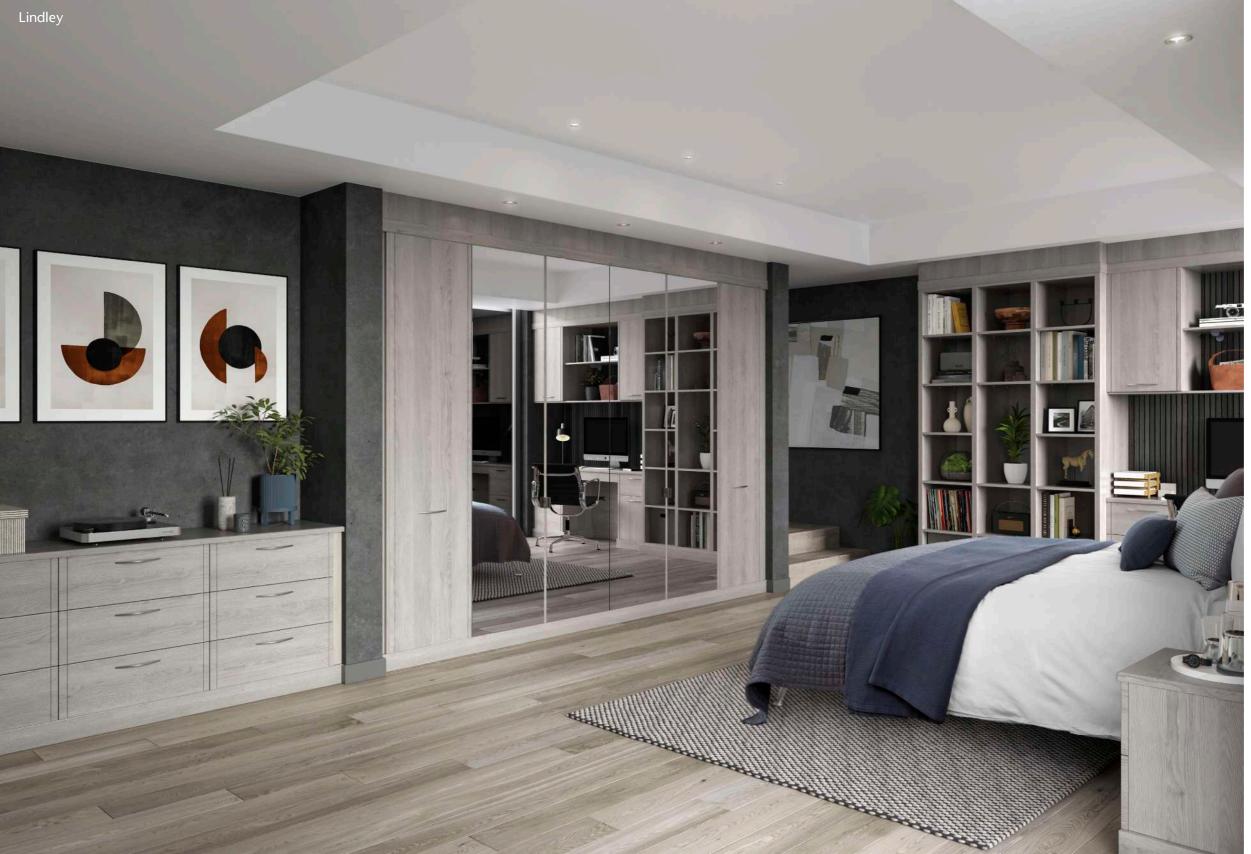

## **Lindley** Nordic Grey

Simple, uncluttered, and timeless are all words that can be used to describe Lindley. The modern look of this range is softened a little with the addition of subtle yet stylish vertical profiles on the drawers and doors. Edge to edge, full width mirrors with unassuming and unobtrusive tab handles maximise the use of natural light.