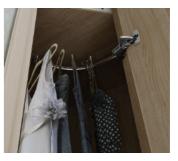

Combine short hanging and long hanging, with a choice of shelves and drawers.

40

Form meets function with this concealed glamour unit.

The simple ideas are usually the best. Slimline racks on the door can store belts, ties or scarfs, while an internal mirror lets you do a final check.