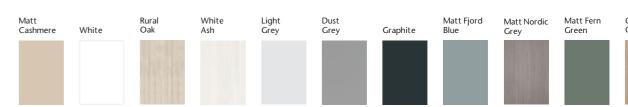

#### **Matt Finishes**

| Matt<br>Cashmere | White | Rural<br>Oak | White<br>Ash | Light<br>Grey | Dust<br>Grey | Graphite | Matt Fjord<br>Blue | Matt Nordic<br>Grey | Matt Fern<br>Green |
|------------------|-------|--------------|--------------|---------------|--------------|----------|--------------------|---------------------|--------------------|
|                  |       |              |              |               |              |          |                    | 19130               |                    |
|                  |       |              |              |               |              |          |                    |                     |                    |