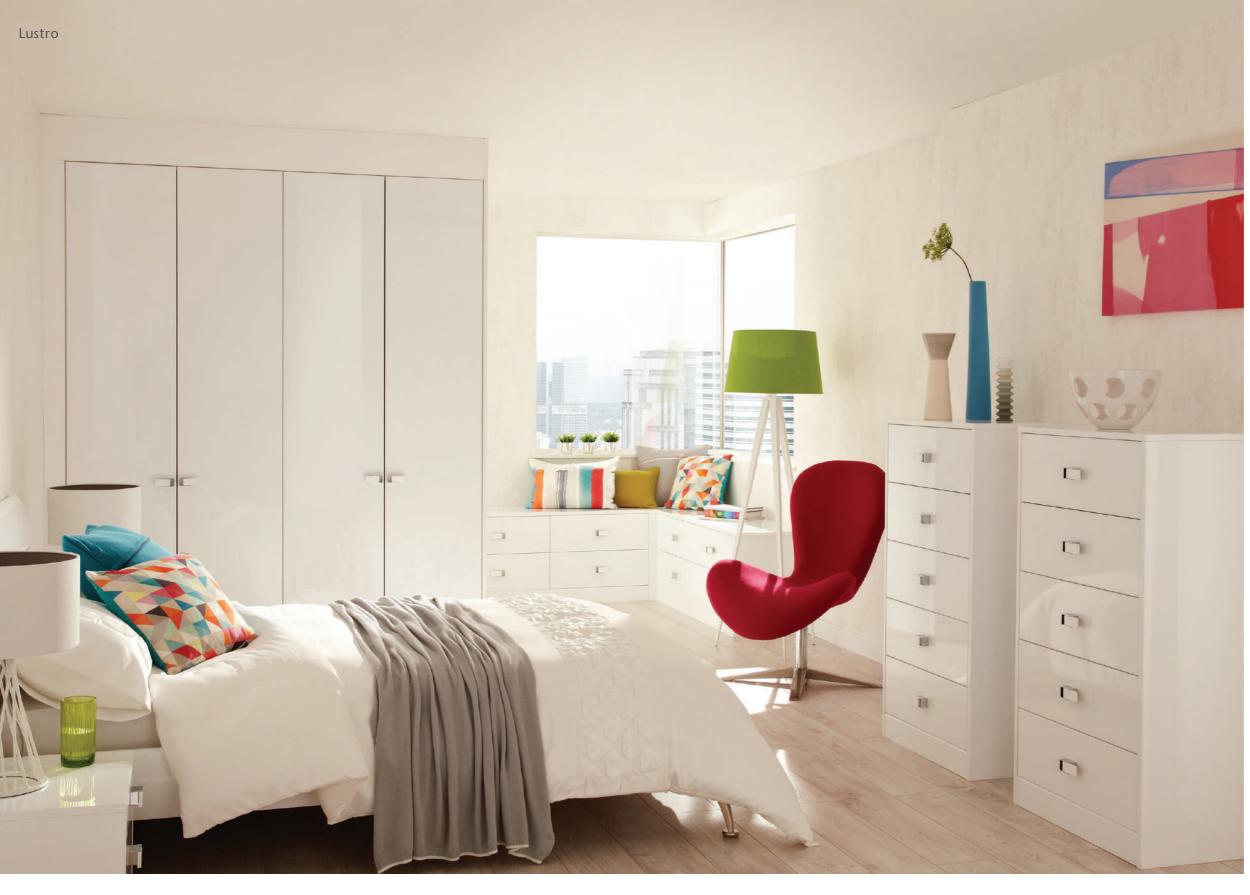

## **Lustro** White

Clean, fresh and modern - If you like airy and bright simplicity, Lustro shines through. High sheen slab doors are complimented with matching cabinetry and accessories.

Available in seven finishes, the doors and drawers are completed with stylish tab handles.