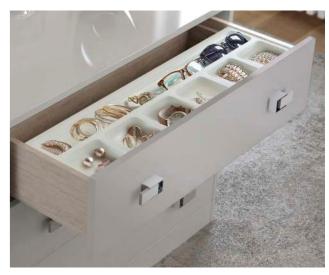

## **New Interiors** storage, storage and yet more storage

Keep the 'just-pressed' look of your trousers with this neatly spaced, trouser rack. The slide out facility means that you can access the trousers you want quickly and easily.

Enjoy total flexibility at your fingertips with our new interior drawer options. Our three drawer option allows you to mix 'n' match drawer sizes to suit your needs.

Even tall ceilings aren't a problem. Top boxes turn wasted space into storage.