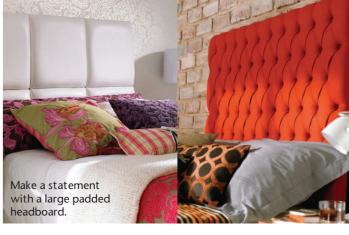

on of form and function.



90 Degree hinges are standard, but optional 170 degree hinges give a wider access area.



All drawers are made as a complete four sided box for strength and stability before the front panel is added.



A curved hanging rail makes the most of space in a corner wardrobe.



Shoe rails help keep your bedroom neat and tidy.

Finishing Touches

Finishing Touches

## Finishing touches

With many years' experience of designing individual bedrooms, we've learned a lot about the different demands people make of their furniture. That's why we give you such a wide range of storage options to ensure your room fits your individual needs. Choose from our range of matching furniture and accessories for a fully co-ordinated look.



Tilting linen basket.











46





















#### Headboards



48

#### Stools

Stools are available across the following ranges and are completed in a range of luxury fabrics.

Design Style K

Suitable for Gloss and

Matt Vinyl finish ranges



#### Floor Standing Mirrors

These are available in the finishes specified by the range.



#### Wall Mirrors

These are available in the finishes specified by the range.



#### **Dressing Table Mirrors**

These are available in the finishes specified by the range.



#### Handles



Design

## **Personal**design service

#### Tell us about yourself

Your designer will visit you at home to get to know you and chat about what you love, hate, and absolutely dream of. Only then can your perfect room be created.

One of our main concerns is to make sure you enjoy the process of de