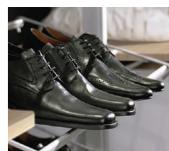

Slide out shoe rack

Holding up to nine pairs of shoes per rack, this item is perfect for shoe lovers. It slides out, allowing you to quickly choose from the footwear displayed. The rails are detachable for easy cleaning.