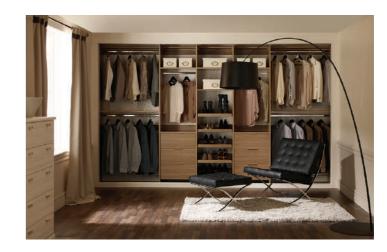

## **New Interiors** storage, storage and yet more storage

Keep the 'just-pressed' look of your trousers with this neatly spaced, trouser rack. The slide out facility means that you can access the trousers you want quickly and easily.

Slide out shoe rack

Holding up to nine pairs of shoes per rack, this item is perfect for shoe lovers. It slides out, allowing you to quickly choose from the footwear displayed. The rails are detachable for easy cleaning.