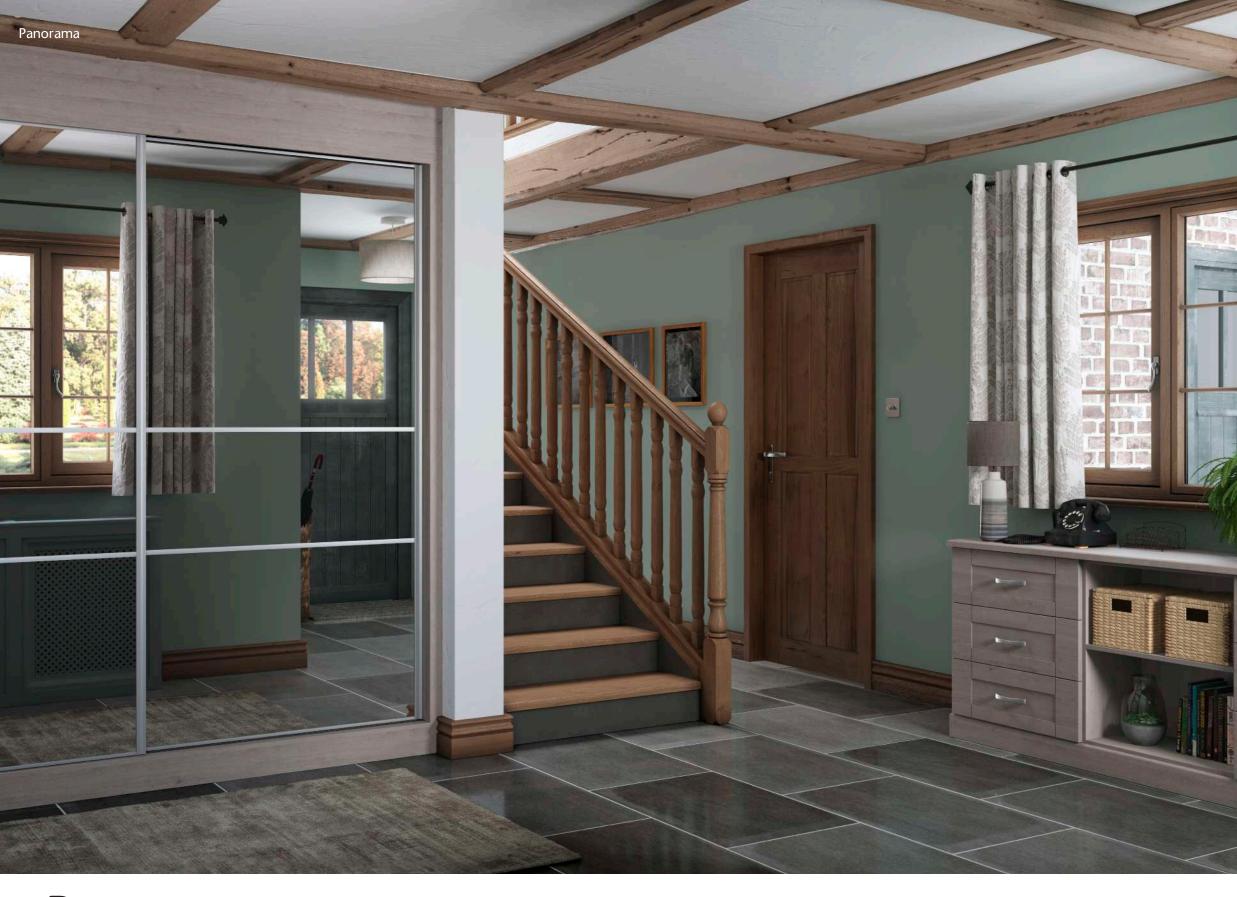

## **Panorama** Three Panel Elegance

34

With each door divided into three panels, there is an opportunity to combine finishes or keep things simple with the same throughout. A three panel all mirror door is used here in a hallway to great effect.

Each sliding door wardrobe is completed with a matching or contrasting surround-the choice is yours.