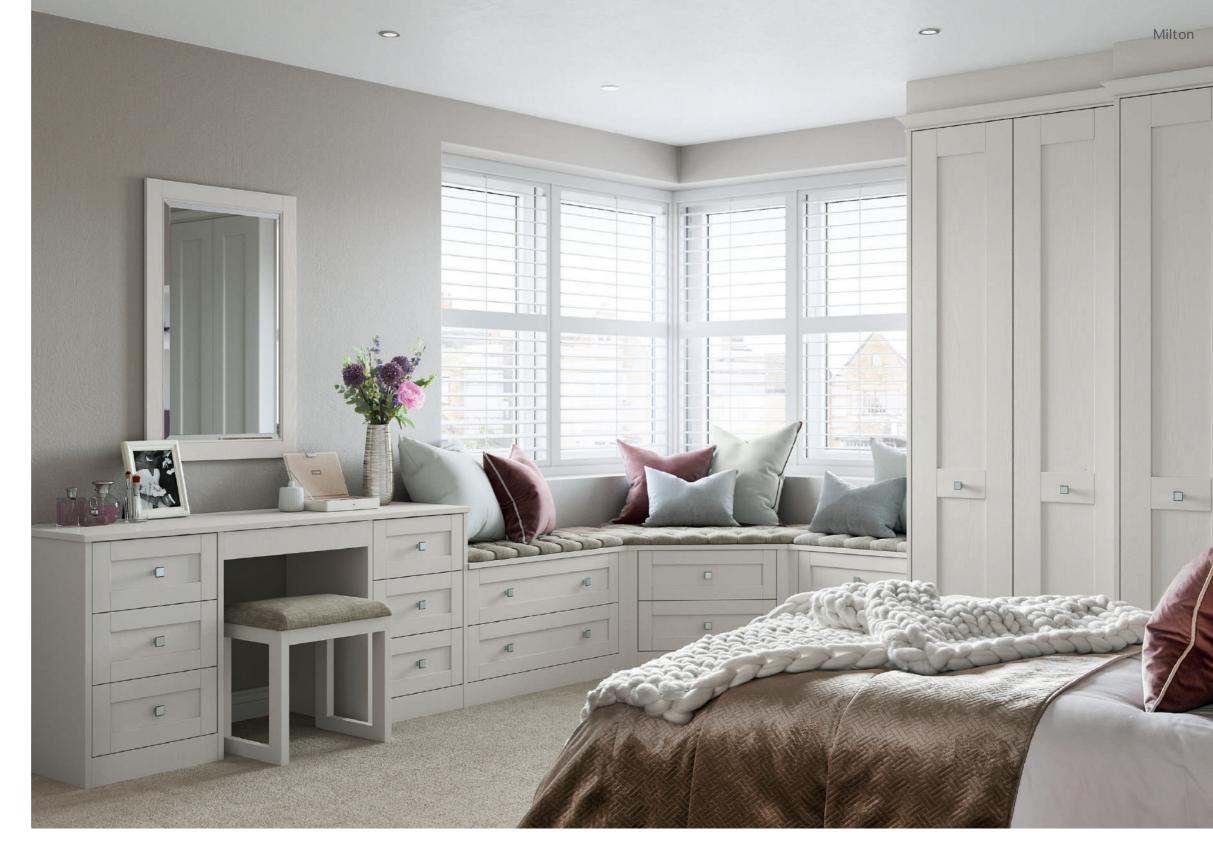

## **Hand-Painted**

Painting brings a touch of traditional style and is in a class of its own. Each piece is finished by hand to emphasise detail and create something that is truly elegant. Our Milton range has a light wood grain finish. It brings the classic styling of a shaker door and modernises it with a colour palate that would suit any room from a boutique hotel to a house in the Cotswolds.

## **Milton** Dove Grey

Milton is a sophisticated painted classic. An elegant and timeless shaker style door painted in soft satin over the light woodgrain, Milton is available in twelve colours. Optional mirror doors can be used to add another element of class.