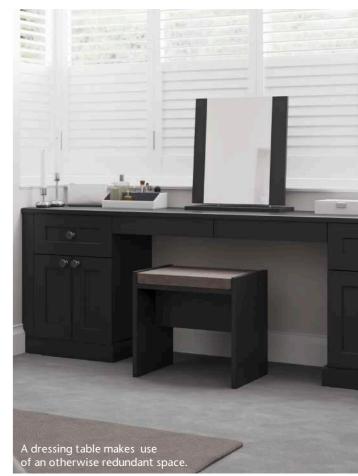

## **Lucerne** French Grey

Lucerne's painted slab doors are simple and stylish. Differing height units have been used here to create a fabulous dressing table. Add an extra element with upholstered headboards or seat pads from our range of fabrics.