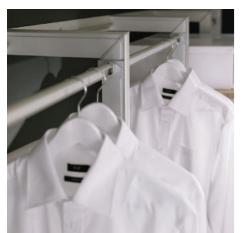

## **New Interiors** storage, storage and yet more storage

Keep the 'just-pressed' look of your trousers with this neatly spaced, trouser rack. The slide out facility means that you can access the trousers you want quickly and easily.

Combine short hanging and long hanging, with a choice of shelves and drawers.

40

Form meets function with this concealed glamour unit.

The simple ideas are usually the best. Slimline racks on the door can store belts, ties or scarfs, while an internal mirror lets you do a final check.