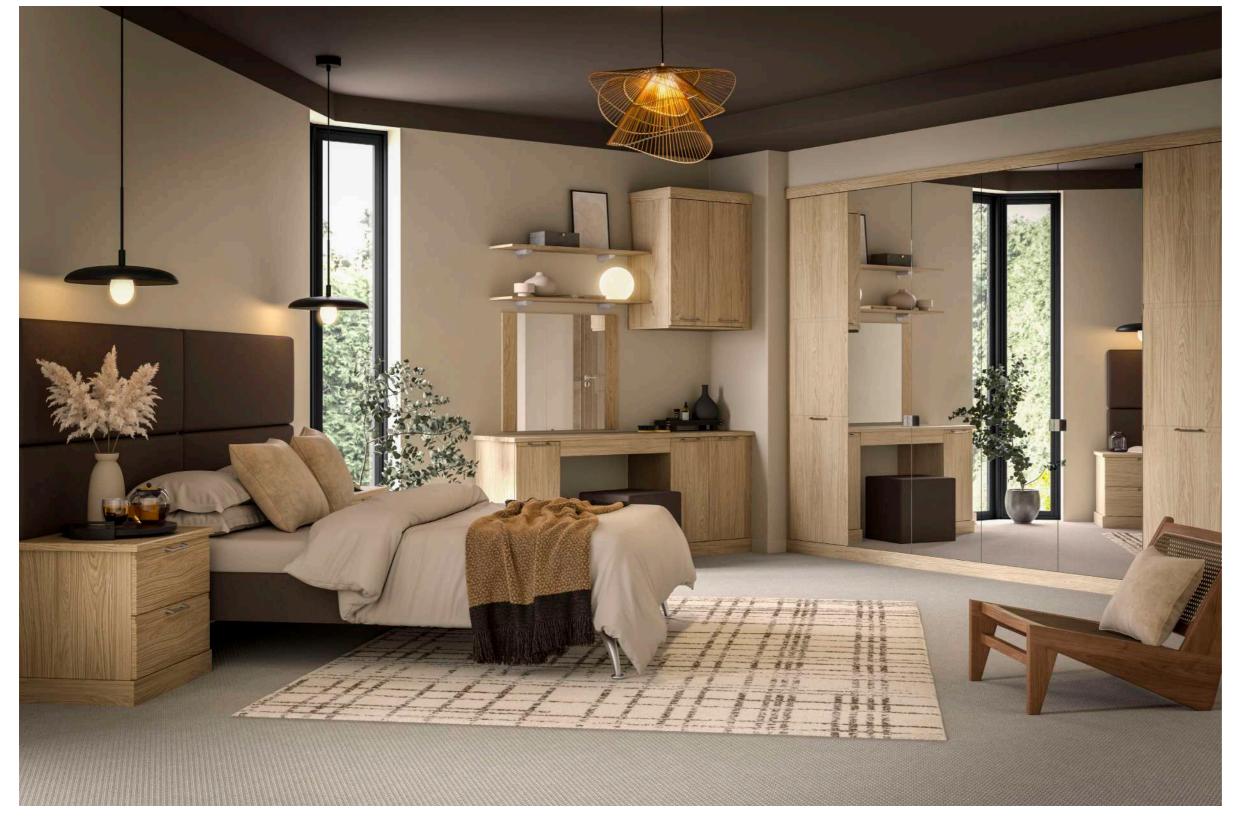

## Acadia Matt Fjord Blue

Characterised by its clean lines and minimalistic appearance, Acadia blends classical design with a modern touch. Acadia is available in eleven stunning colour options with optional mirrored doors, transforming the room by capturing light and creating the illusion of additional space.

Our slim style door proportions bring the shaker design up to date, blending seamlessly into classic and modern homes.

Shown above in Matt Fjord Blue our clever shaker design perfectly organises belongings with its endless storage possibilities.