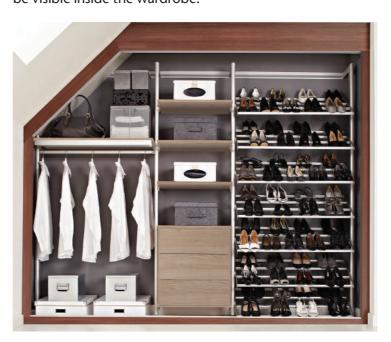

#### **Front Frame**

Front frame construction is ideal for difficult shapes and sloping ceilings, with wall to wall and floor to ceiling storage. Hanging rails can run continuously across the full width of the wardrobe, or within their own compartments along with drawers and shelves. The existing wall decoration will be visible inside the wardrobe.