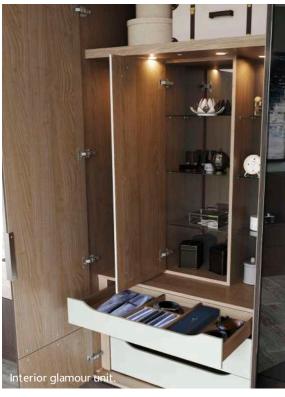

Glamour Unit

Our concealed glamour unit is a cleverly designed combination of form and function.

90 Degree hinges are standard, but optional 170 degree hinges give a wider access area.

All drawers are made as a complete four sided box for strength and stability before the front panel is added.