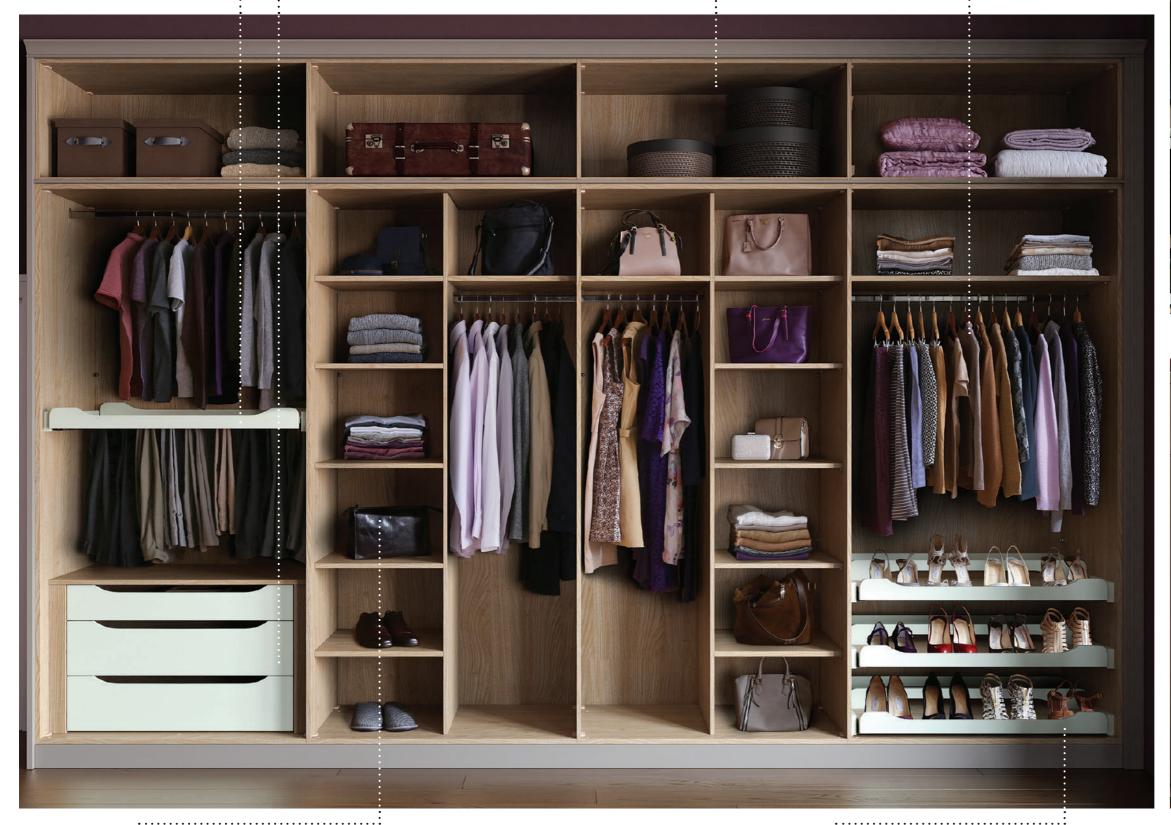

## Inside story

Caring for your clothes, shoes and other belongings. Our range of interior storage solutions provides dedicated spaces for even the most awkward shaped items, with a selection of racks, frames, shelves and rails that are both functional and stylish.

Our storage solutions are designed to be both functional as well as accessible and to stand the wear and tear of every day use.

The quality of our craftsmanship means that everything works perfectly time after time, making life easier for you.

## **New Interiors** storage, storage and yet more storage

Keep the 'just-pressed' look of your trousers with this neatly spaced, trouser rack. The slide out facility means that you can access the trousers you want quickly and easily.

Enjoy total flexibility at your fingertips with our new interior drawer options. Our three drawer option allows you to mix 'n' match drawer sizes to suit your needs.

Even tall ceilings aren't a problem. Top boxes turn wasted space into storage.