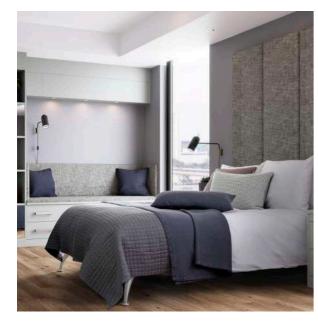

## Acadia Matt Fjord Blue

Characterised by its clean lines and minimalistic appearance, Acadia blends classical design with a modern touch. Acadia is available in eleven stunning colour options with optional mirrored doors, transforming the room by capturing light and creating the illusion of additional space.

Our slim style door proportions bring the shaker design up to date, blending seamlessly into classic and modern homes.

Shown above in Matt Fjord Blue our clever shaker design perfectly organises belongings with its endless storage possibilities.