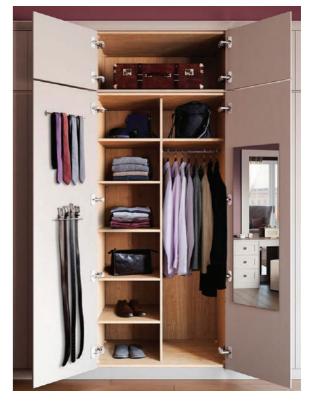

Combine short hanging and long hanging, with a choice of shelves and drawers.

40

Form meets function with this concealed glamour unit.

The simple ideas are usually the best. Slimline racks on the door can store belts, ties or scarfs, while an internal mirror lets you do a final check.

A curved hanging rail makes the most of space in a corner wardrobe.

Shoe rails help keep your bedroom neat and tidy.

Finishing Touches

Finishing Touches