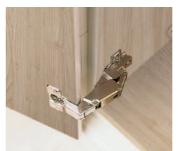

Glamour Unit

Our concealed glamour unit is a cleverly designed combination of form and function.

90 Degree hinges are standard, but optional 170 degree hinges give a wider access area.

All drawers are made as a complete four sided box for strength and stability before the front panel is added.