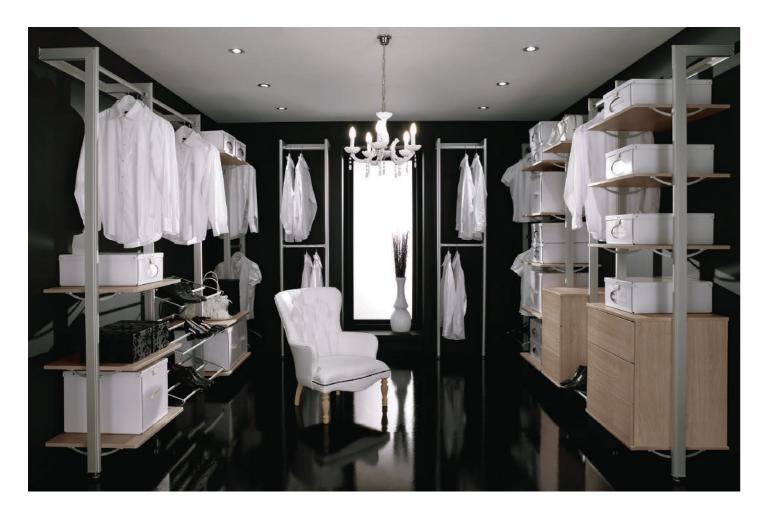

#### Walk-in closet

The dream of a walk-in closet can be realised with our aluminium stanchion storage system. The lack of panelling creates an open feel and uninterrupted use of space. The softened edges of the extruded aluminium rails and shelf supports, ensures that your clothes remain snag free. Shelves and chests are available in Novanta Oak, complimenting the aluminium perfectly.