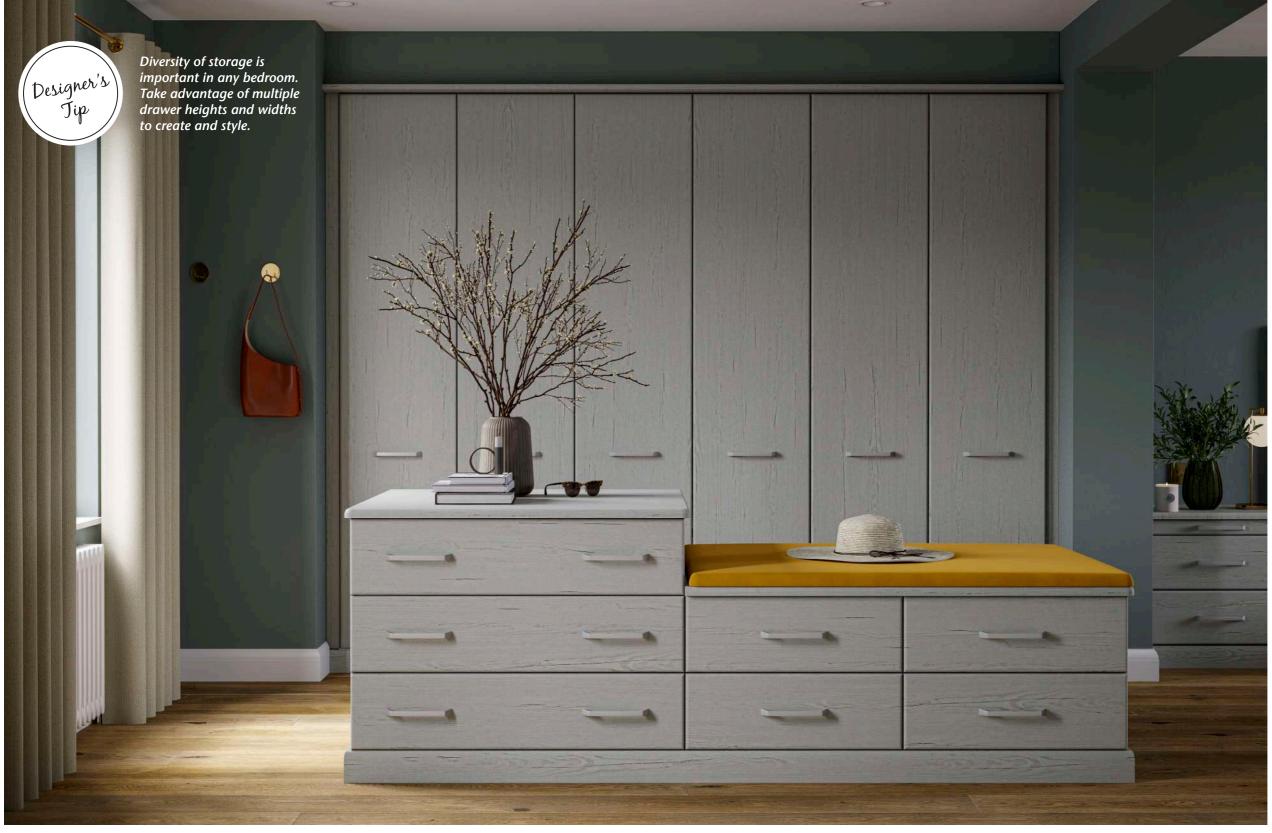

Matt Nordic Matt Fern Grey Green

Lindley can be tailored to suit any home. Multifunctional rooms present no problem. Lindley, just like all of our ranges can be designed to cater for all of your fitted living needs.

## **Lindley** Nordic Grey

Simple, uncluttered, and timeless are all words that can be used to describe Lindley. The modern look of this range is softened a little with the addition of subtle yet stylish vertical profiles on the drawers and doors. Edge to edge, full width mirrors with unassuming and unobtrusive tab handles maximise the use of natural light.