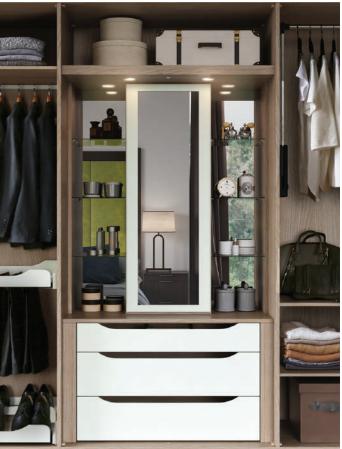

Glamour Unit

Our concealed glamour unit is a cleverly designed combination of form and function.

90 Degree hinges are standard, but optional 170 degree hinges give a wider access area.

All drawers are made as a complete four sided box for strength and stability before the front panel is added.

#### Floor Standing Mirrors

These are available in the finishes specified by the range.

#### Wall Mirrors

These are available in the finishes specified by the range.

#### **Dressing Table Mirrors**

These are available in the finishes specified by the range.