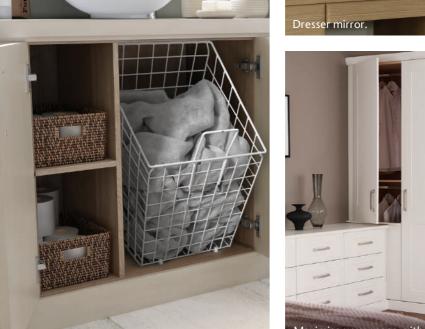

## Inside story

Caring for your clothes, shoes and other belongings. Our range of interior storage solutions provides dedicated spaces for even the most awkward shaped items, with a selection of racks, frames, shelves and rails that are both functional and stylish.

Our storage solutions are designed to be both functional as well as accessible and to stand the wear and tear of every day use.

The quality of our craftsmanship means that everything works perfectly time after time, making life easier for you.

## **New Interiors** storage, storage and yet more storage

Keep the 'just-pressed' look of your trousers with this neatly spaced, trouser rack. The slide out facility means that you can access the trousers you want quickly and easily.

Enjoy total flexibility at your fingertips with our new interior drawer options. Our three drawer option allows you to mix 'n' match drawer sizes to suit your needs.

Even tall ceilings aren't a problem. Top boxes turn wasted space into storage.

Combine short hanging and long hanging, with a choice of shelves and drawers.

40

Form meets function with this concealed glamour unit.

The simple ideas are usually the best. Slimline racks on the door can store belts, ties or scarfs, while an internal mirror lets you do a final check.