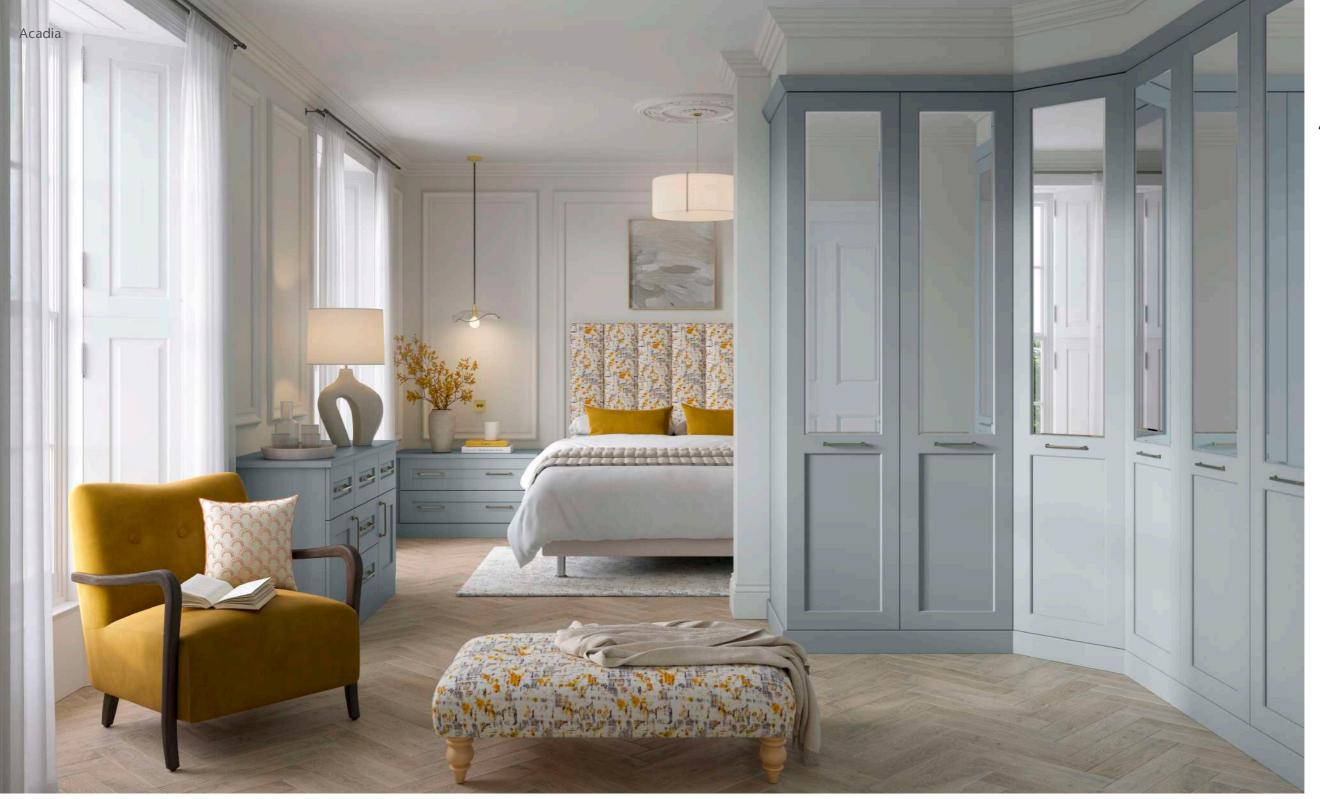

## Acadia Matt Fjord Blue

Characterised by its clean lines and minimalistic appearance, Acadia blends classical design with a modern touch. Acadia is available in eleven stunning colour options with optional mirrored doors, transforming the room by capturing light and creating the illusion of additional space.

Our slim style door proportions bring the shaker design up to date, blending seamlessly into classic and modern homes.

Shown above in Matt Fjord Blue our clever shaker design perfectly organises belongings with its endless storage possibilities.