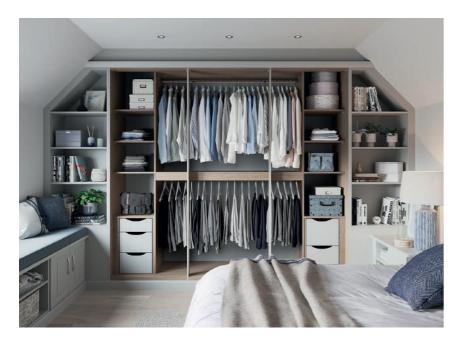

## Why choose Fitted?

Bedrooms come in all shapes and sizes - often with distinguishing features. Chimney breasts, sloping ceilings and uneven walls add character, but they can also cost you valuable storage space. We will redefine the living space for you,

working with the room's features to realise its true potential. Wall to wall, floor to ceiling, our individually designed fitted furniture transforms even the most irregular bedroom.

Edge to edge mirrors.

Slopes no problem!

Wall to wall floor to ceiling storage.

A place for everything.