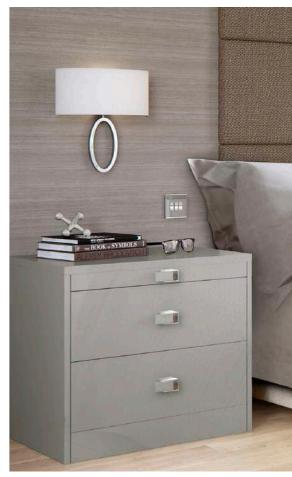

# **Welford**White Ash

Welford's refined and softened edge styling creates a light and relaxing environment whilst curved contours provide a sophisticated twist on contemporary design. Full length mirrored doors can be introduced to add an individual touch. Floor to ceiling robes that maximise storage can be designed to suit your lifestyle.

Upholstered seating areas with clever storage included can be designed to really show off your perfect space.

Stylish bedsides units with optional pullout trays can be used to add that finishing touch.