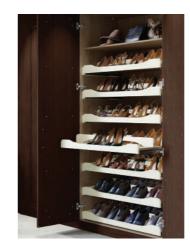

Slide out shoe rack

Holding up to nine pairs of shoes per rack, this item is perfect for shoe lovers. It slides out, allowing you to quickly choose from the footwear displayed. The rails are detachable for easy cleaning.