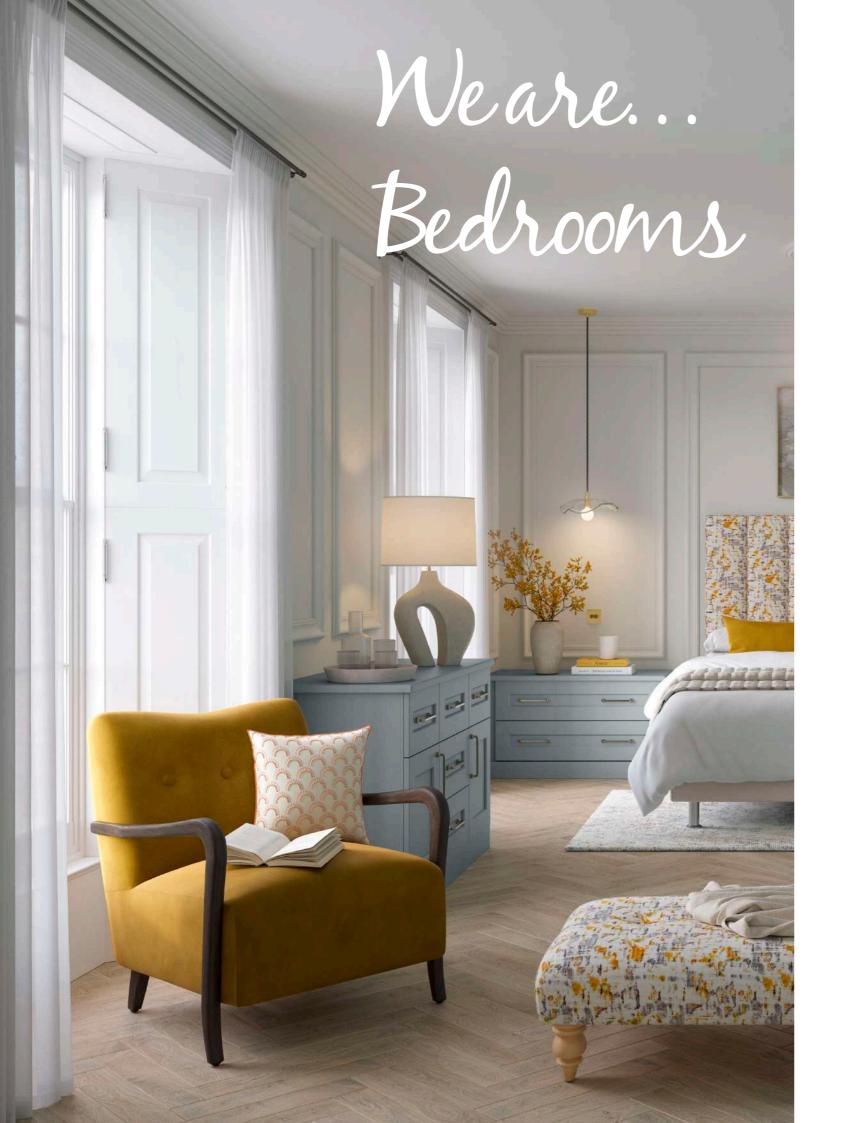

## Why choose Fitted?

Bedrooms come in all shapes and sizes - often with distinguishing features. Chimney breasts, sloping ceilings and uneven walls add character, but they can also cost you valuable storage space. We will redefine the living space for you,

working with the room's features to realise its true potential. Wall to wall, floor to ceiling, our individually designed fitted furniture transforms even the most irregular bedroom.

Edge to edge mirrors.

Slopes no problem!

Wall to wall floor to ceiling storage.

A place for everything.