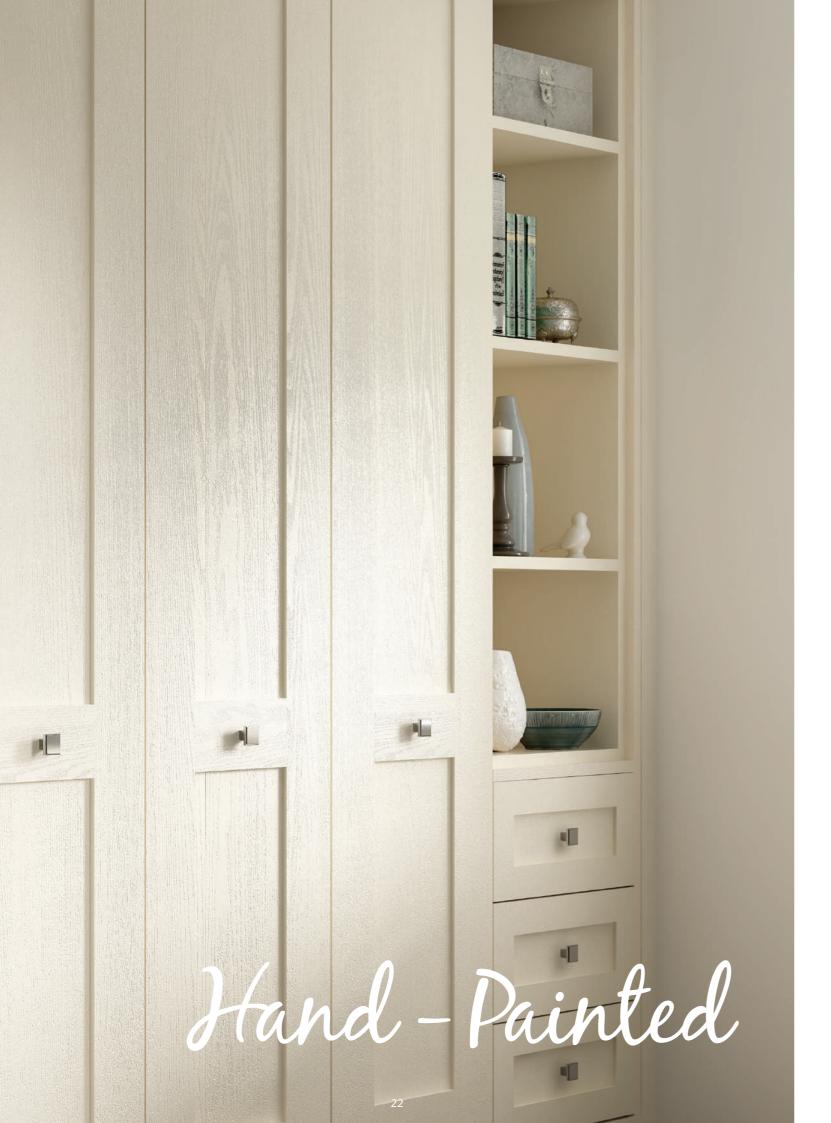

## **Hand-Painted**

Painting brings a touch of traditional style and is in a class of its own. Each piece is finished by hand to emphasise detail and create something that is truly elegant. Our Milton range has a light wood grain finish. It brings the classic styling of a shaker door and modernises it with a colour palate that would suit any room from a boutique hotel to a house in the Cotswolds.