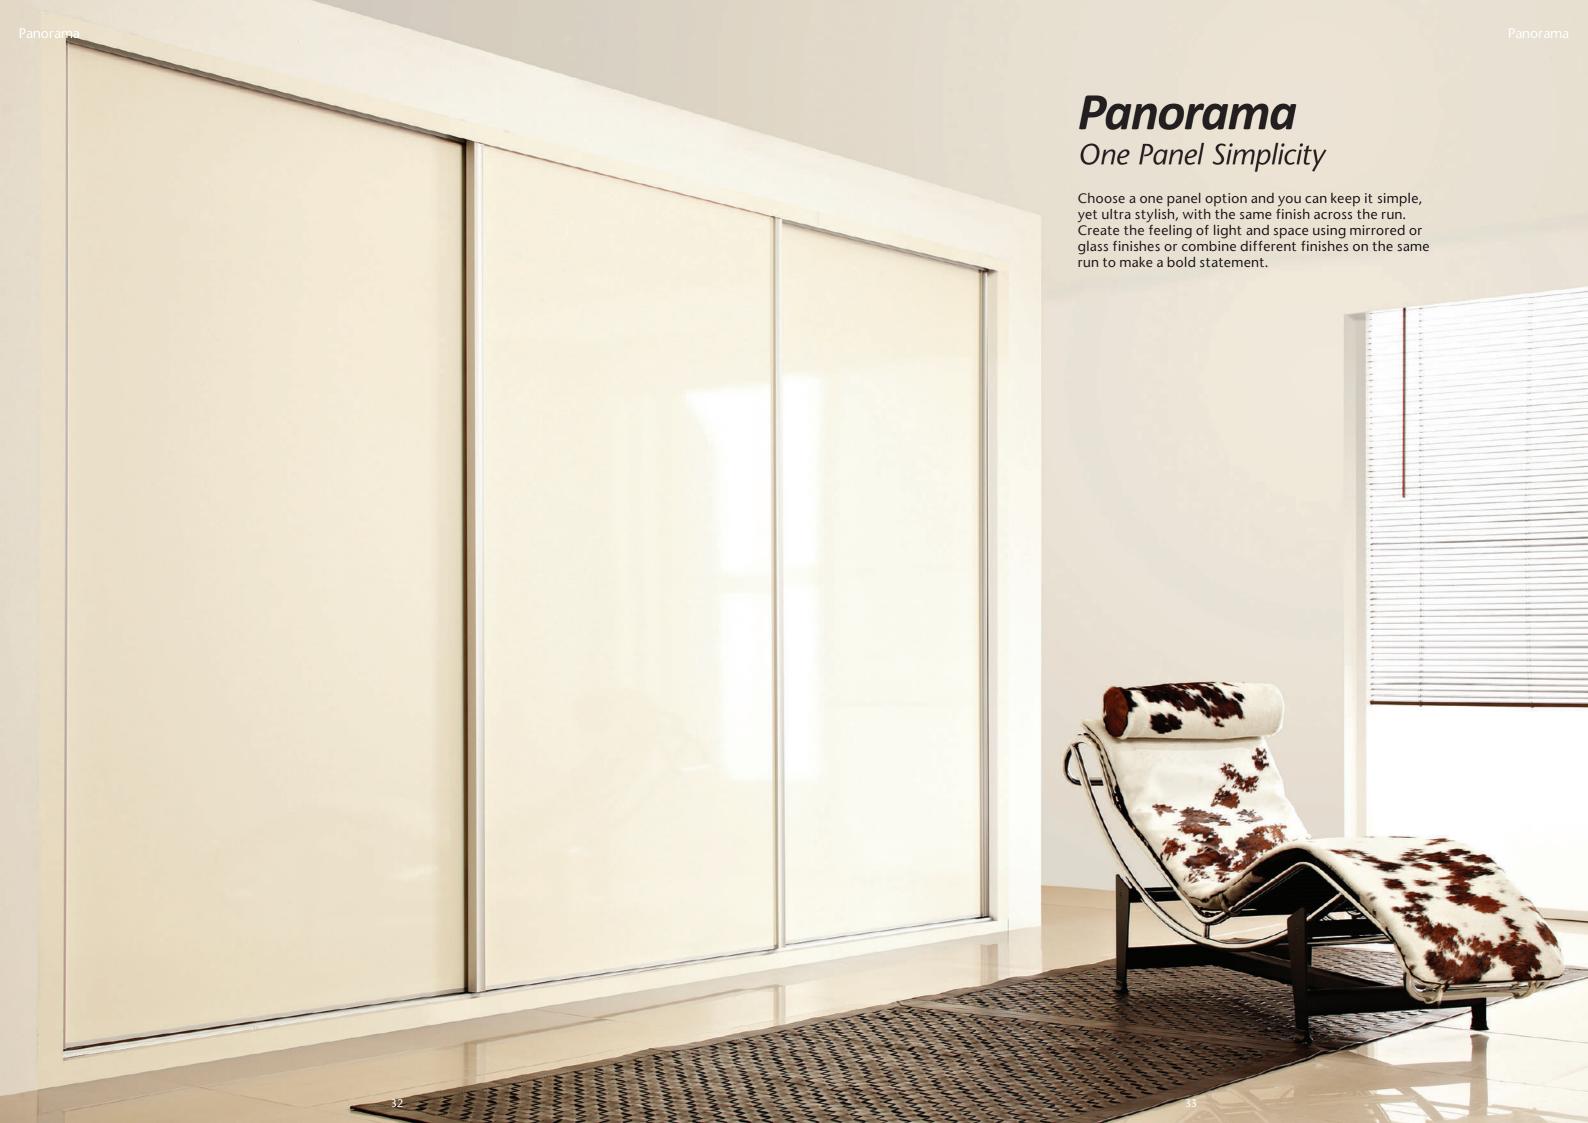

## **Panorama** Three Panel Elegance

34

With each door divided into three panels, there is an opportunity to combine finishes or keep things simple with the same throughout. A three panel all mirror door is used here in a hallway to great effect.

Each sliding door wardrobe is completed with a matching or contrasting surround-the choice is yours.