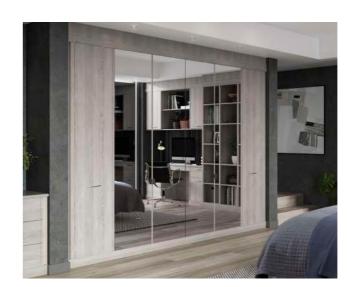

## **Panorama** Three Panel Elegance

34

With each door divided into three panels, there is an opportunity to combine finishes or keep things simple with the same throughout. A three panel all mirror door is used here in a hallway to great effect.

Each sliding door wardrobe is completed with a matching or contrasting surround-the choice is yours.