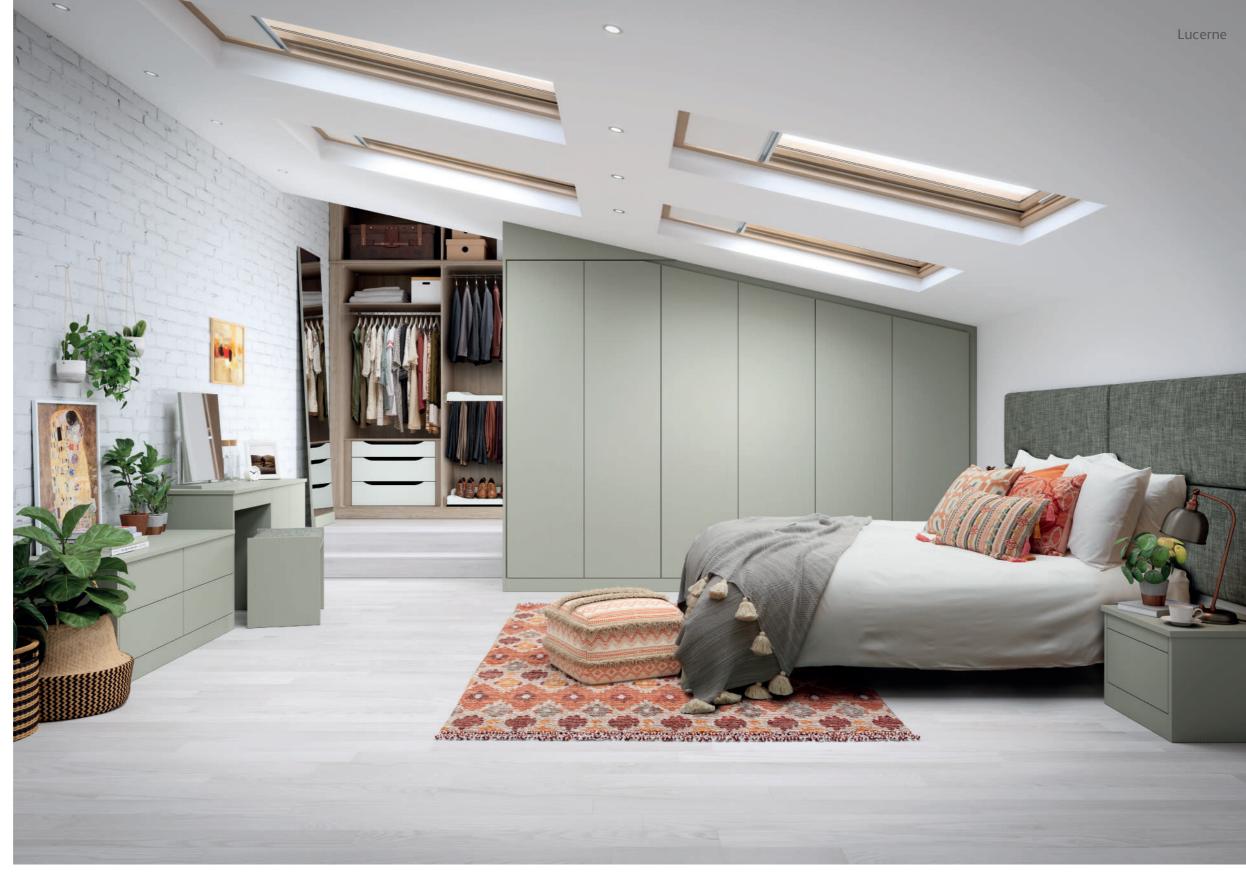

## **Lucerne** French Grey

Lucerne's painted slab doors are simple and stylish. Differing height units have been used here to create a fabulous dressing table. Add an extra element with upholstered headboards or seat pads from our range of fabrics.