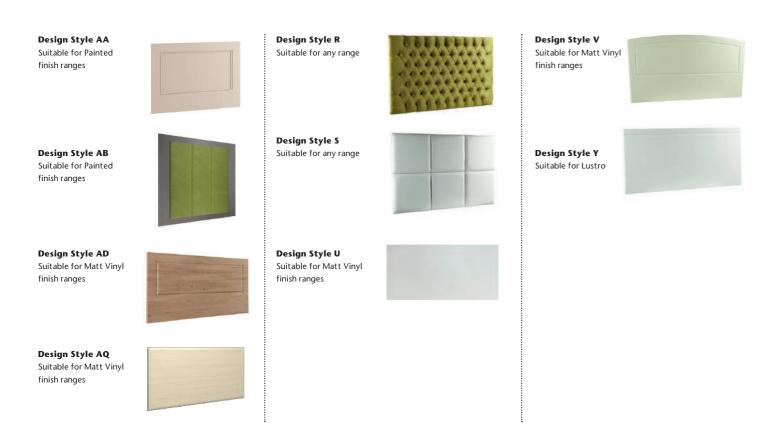

Degree hinges are standard, but optional 170 degree hinges give a wider access area.



All drawers are made as a complete four sided box for strength and stability before the front panel is added.



A curved hanging rail makes the most of space in a corner wardrobe.



Shoe rails help keep your bedroom neat and tidy.

Finishing Touches

Finishing Touches

## Finishing touches

With many years' experience of designing individual bedrooms, we've learned a lot about the different demands people make of their furniture. That's why we give you such a wide range of storage options to ensure your room fits your individual needs. Choose from our range of matching furniture and accessories for a fully co-ordinated look.



Tilting linen basket.











46





















#### Headboards



48

#### Stools

Stools are available across the following ranges and are completed in a range of luxury fabrics.

Design Style K

Suitable for Gloss and

Matt Vinyl finish ranges



#### Floor Standing Mirrors

These are available in the finishes specified by the range.



#### Wall Mirrors

These are available in the finishes specified by the range.



#### **Dressing Table Mirrors**

These are available in the finishes specified by the range.



#### Handles



Design

## **Personal**design service

#### Tell us about yourself

Your designer will visit you at home to get to know you and chat about what you love, hate, and absolutely dream of. Only then can your perfect room be created.

One of our main concerns is to make sure you enjoy the process of designing your dream bedroom almo