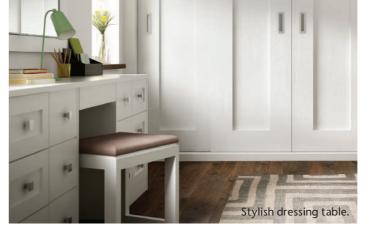

## **Lucerne** French Grey

Lucerne's painted slab doors are simple and stylish. Differing height units have been used here to create a fabulous dressing table. Add an extra element with upholstered headboards or seat pads from our range of fabrics.