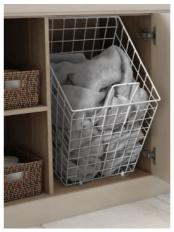

es and chests are available in Novanta Oak, complimenting the aluminium perfectly.





44

## Novanta Oak

## Interior finishing touches

Our range of interior storage solutions provides dedicated spaces for even the most awkward shaped items, with a selection of racks and frames that is both functional and stylish. If you like to see everything in its place when you open your wardrobe door, this range of accessories will suit you.



Slide out shoe rack

Holding up to nine pairs of shoes per rack, this item is perfect for shoe lovers. It slides out, allowing you to quickly choose from the footwear displayed. The rails are detachable for easy cleaning.



Counter balanced hanging rail

Our full carcass storage solutions incorporate clever features, such as counterbalanced hanging rails.



Pull out basket rack

This handy pull out storage basket is concealed neatly behind a cupboard door.



Glamour Unit

Our concealed glamour unit is a cleverly designed combination of form and function.



90 Degree hinges are standard, but optional 170 degree hinges give a wider access area.



All drawers are made as a complete four sided box for strength and stability before the front panel is added.



A curved hanging rail makes the most of space in a corner wardrobe.



Shoe rails help keep your bedroom neat and tidy.

Finishing Touches

Finishing Touches

## Finishing touches

With many years' experience of designing individual bedrooms, we've learned a lot about the different demands people make of their furniture. That's why we give you such a wide range of storage options to ens