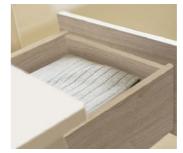

unctional and stylish. If you like to see everything in its place when you open your wardrobe door, this range of accessories will suit you.



Slide out shoe rack

Holding up to nine pairs of shoes per rack, this item is perfect for shoe lovers. It slides out, allowing you to quickly choose from the footwear displayed. The rails are detachable for easy cleaning.



Counter balanced hanging rail

Our full carcass storage solutions incorporate clever features, such as counterbalanced hanging rails.



Pull out basket rack

This handy pull out storage basket is concealed neatly behind a cupboard door.



Glamour Unit

Our concealed glamour unit is a cleverly designed combination of form and function.



90 Degree hinges are standard, but optional 170 degree hinges give a wider access area.



All drawers are made as a complete four sided box for strength and stability before the front panel is added.



A curved hanging rail makes the most of space in a corner wardrobe.



Shoe rails help keep your bedroom neat and tidy.

Finishing Touches

Finishing Touches

## Finishing touches

With many years' experience of designing individual bedrooms, we've learned a lot about the different demands people make of their furniture. That's why we give you such a wide range of storage options to ensure your room fits your individual needs. Choose from our range of matching furniture and accessories for a fully co-ordinated look.



Tilting linen basket.











46





















#### Headboards



48

#### Stools

Stools are available across the following ranges and are completed