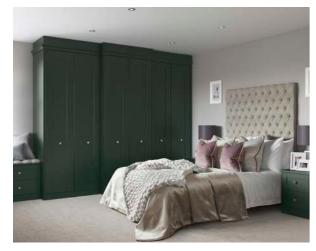

ds.







## **Lucerne** French Grey

Lucerne's painted slab doors are simple and stylish. Differing height units have been used here to create a fabulous dressing table. Add an extra element with upholstered headboards or seat pads from our range of fabrics.



24

Pebble Grey



# Colours White Light Praline Dove Grey Grey Mussel Pebble Grey Painted

The photographs on this page show the range designed as 'Push to open' with no handles. This feature is an upgrade and is design dependent. Please ask your retailer for details.

## **Milton** Dove Grey

Milton is a sophisticated painted classic. An elegant and timeless shaker style door painted in soft satin over the light woodgrain, Milton is available in twelve colours. Optional mirror doors can be used to add another element of class.



Heritage Green



Satin nickel knobs





### **Colours**



















The clever use of top boxes here mean not an inch of storage space is wasted.

## Milton

### Peony

Milton is the epitome of style and sophistication. In luxurious Peony, with its inset door frames, Milton will create a space for you to relax at the end of a stressful day. Adding mirrors will reflect natural light giving the illusion of a larger space in which to unwind.



















## **Sliding Doors**

A stylish alternative to traditional built in wardrobes. Sliding doors allow you to have a wardrobe wherever you wish, even in a room with very little space.

Designed to provide a modern storage system, sliding doors are remarkably flexible.

#### Versatile, yet elegantly simple

Our collection of slidi