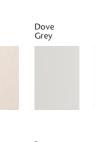

# Colours White Light Praline Dove Grey Grey Mussel Pebble Grey Painted

The photographs on this page show the range designed as 'Push to open' with no handles. This feature is an upgrade and is design dependent. Please ask your retailer for details.

## **Milton** Dove Grey

Milton is a sophisticated painted classic. An elegant and timeless shaker style door painted in soft satin over the light woodgrain, Milton is available in twelve colours. Optional mirror doors can be used to add another element of class.