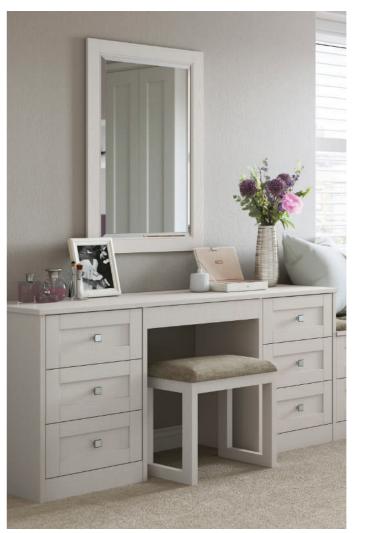

## **Lucerne** French Grey

Lucerne's painted slab doors are simple and stylish. Differing height units have been used here to create a fabulous dressing table. Add an extra element with upholstered headboards or seat pads from our range of fabrics.