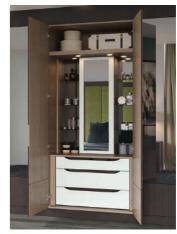

## Acadia Matt Fjord Blue

Characterised by its clean lines and minimalistic appearance, Acadia blends classical design with a modern touch. Acadia is available in eleven stunning colour options with optional mirrored doors, transforming the room by capturing light and creating the illusion of additional space.

Our slim style door proportions bring the shaker design up to date, blending seamlessly into classic and modern homes.

Shown above in Matt Fjord Blue our clever shaker design perfectly organises belongings with its endless storage possibilities.