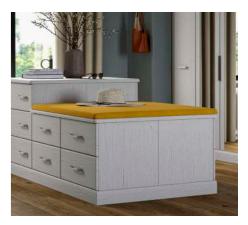

# **Welford**White Ash

Welford's refined and softened edge styling creates a light and relaxing environment whilst curved contours provide a sophisticated twist on contemporary design. Full length mirrored doors can be introduced to add an individual touch. Floor to ceiling robes that maximise storage can be designed to suit your lifestyle.

Upholstered seating areas with clever storage included can be designed to really show off your perfect space.

Stylish bedsides units with optional pullout trays can be used to add that finishing touch.